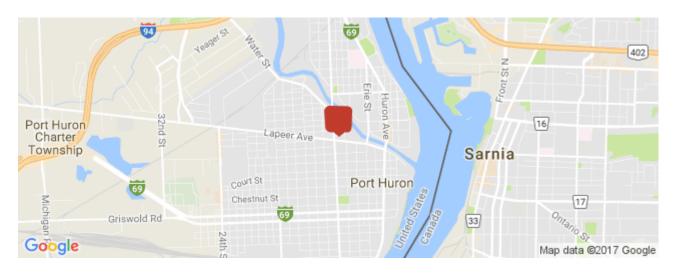

#### **Area & Location**

| Property Located Between: | East of 10th Avenue, West of 8th Avenue           |
|---------------------------|---------------------------------------------------|
| Highway Access:           | Close to I-69 and I-94                            |
| Airports:                 | St. Clair County Airport. Only approx. 70 Minutes |
|                           | to Detroit Metro Airport                          |

#### Location

Address:933 Lapeer Ave, Port Huron, MI 48060County:Saint ClairMSA:Detroit-Warren-Dearborn

Municipal

Municipal