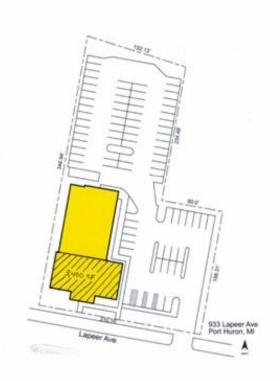

#### **General Information**

| Tax ID/APN:<br>Office Type: | 06-339-0001-000<br>Net Leased, Office Building | Zoning:<br>Building/Unit Size (RSF): | C-1<br>3,400 SF   |  |
|-----------------------------|------------------------------------------------|--------------------------------------|-------------------|--|
| Available Space             |                                                |                                      |                   |  |
| Suite/Unit Number:          | 1                                              | Date Available:                      | 05/08/2017        |  |
| Space Available:            | 3,400 SF                                       | Lease Rate:                          | \$15 PSF (Annual) |  |
| Minimum Divisible:          | 3,400 SF                                       | Lease Type:                          | NNN               |  |
| Maximum Contiguous:         | 3,400 SF                                       | Parking Spaces:                      | 15                |  |
| Space Type:                 | Relet                                          |                                      |                   |  |
| 1 91                        |                                                |                                      |                   |  |

#### **Property Images**

933 Suite Space\_1

933\_Lapeer\_SiteMap