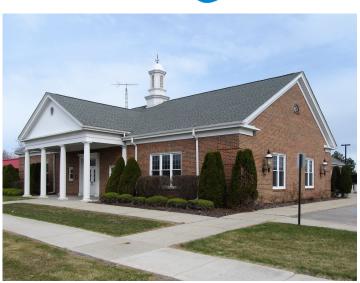

#### **Overview/Comments**

Great location! This 3,400 SF Suite of Professional Office Space is available for lease. Located east of 10th Avenue on Lapeer Avenue in Port Huron, across from busy CVS Pharmacy. Great location and exposure. Easy access to I-94 and I-69. Very close to Downtown Port Huron - near municipal offices, banking, court house, etc. There are 15 exclusive on-site parking spots. Excellent professional office space, wide-open, carpeted and very adaptable!

#### **Building Related**

| Total Number of Buildings:<br>Number of Stories:<br>Year Built:<br>Construction/Siding:<br>Exterior Description: | 1<br>1<br>1981<br>Brick<br>Attractive professional office building with classic<br>brick exterior | Parking Type:<br>Total Parking Spaces:<br>Passenger Elevators:<br>Freight Elevators:<br>Heat Source:<br>Air Conditioning: | Surface<br>15<br>0<br>0<br>Central<br>Package Unit |
|------------------------------------------------------------------------------------------------------------------|---------------------------------------------------------------------------------------------------|---------------------------------------------------------------------------------------------------------------------------|----------------------------------------------------|
|                                                                                                                  | brick exterior.                                                                                   | Air Conditioning:                                                                                                         | Package Unit                                       |