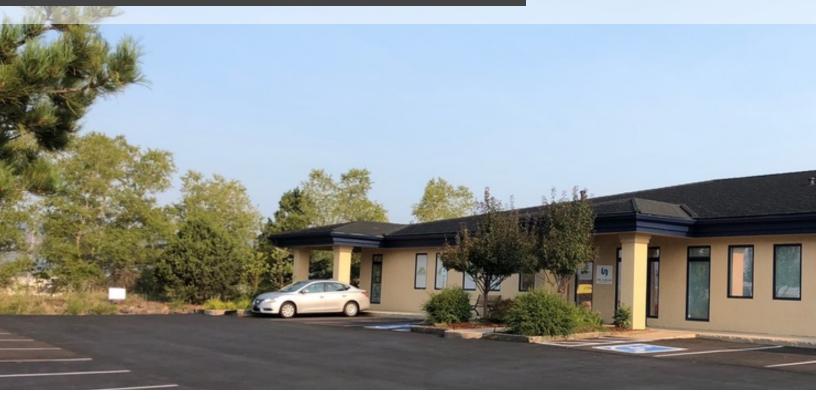

## **TRI-LAKES OFFICE CONDO**

FOR SALE // 1840 Woodmoor Dr. Ste 102, Monument, CO 80132

## **PROPERTY OVERVIEW**

Office condo for sale in the Tri-Lakes area with easy access to Hwy 105 and I-25 and walking distance from Woodmoor Lake. This property comes with plentiful on-site parking and bordering trees. This office condo would be ideal for an owner-user who frequently commutes north to Denver but desires to office in scenic Monument.