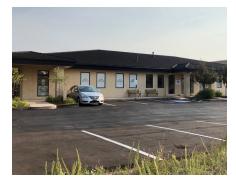

## **TRI-LAKES OFFICE CONDO**

FOR SALE // 1840 Woodmoor Dr. Ste 102, Monument, CO 80132

## **PROPERTY OVERVIEW**

Office condo for sale in the Tri-Lakes area with easy access to Hwy 105 and I-25 and walking distance from Woodmoor Lake. This property comes with plentiful on-site parking and bordering trees. This office condo would be ideal for an owner-user who frequently commutes north to Denver but desires to office in scenic Monument.