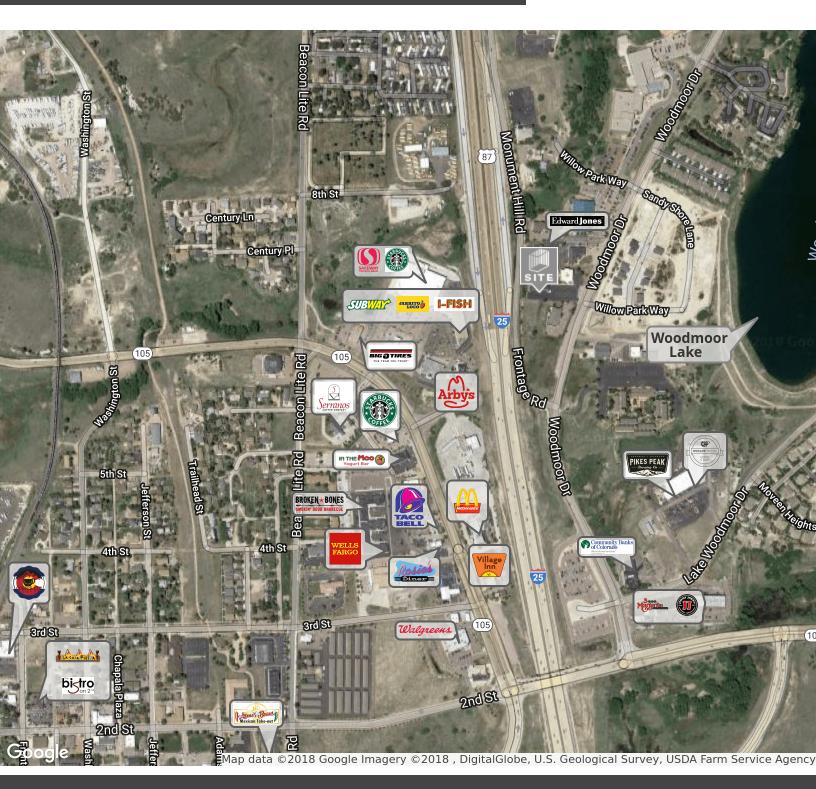

## **PROPERTY OVERVIEW**

Office condo for sale in the Tri-Lakes area with easy access to Hwy 105 and I-25 and walking distance from Woodmoor Lake. This property comes with plentiful on-site parking and bordering trees. This office condo would be ideal for an owner-user who frequently commutes north to Denver but desires to office in scenic Monument.