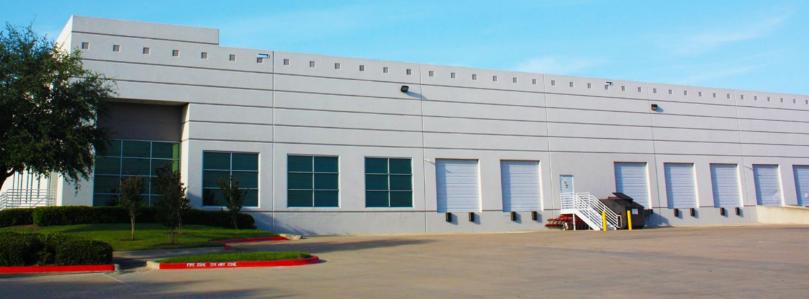

## **VISTA BUSINESS PARK B**

15505 LONG VISTA DRIVE - 78728

## **AVAILABLE SUITE**

| SUITE | SQ. FT. |
|-------|---------|
| 200   | 38,531  |

## SPACE FEATURES

80% Warehouse

20% Office

24' Clear Height

Front Loading, Dock High Doors

Fire Sprinklered

DAVIS BASS (512) 538-1030 bass@hpitx.com MORRIS GREEN

(512) 538-0081 mgreen@hpitx.com