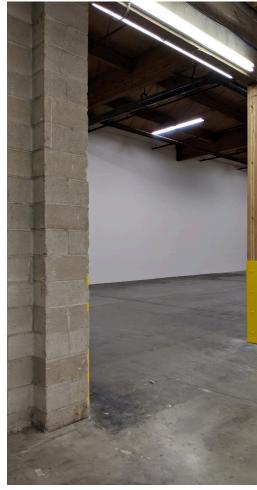

## UNIQUE SODO INDUSTRIAL/FLEX SPACE 14,770 TOTAL SF

- 11,770 SF of warehouse and 3,000+ SF of flexible office
- Dock high loading (2)
- 16'-20' clear height
- Fenced lot
- Abundant parking

**ADDRESS** 