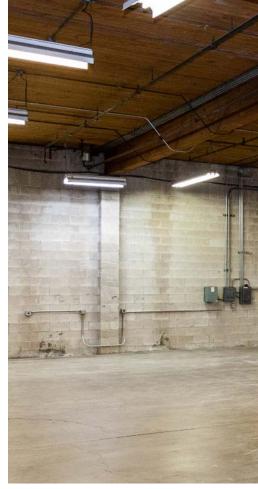

## UNIQUE SODO INDUSTRIAL/FLEX SPACE 14,770 TOTAL SF

- 11,770 SF of warehouse and 3,000+ SF of flexible office
- Dock high loading (2)
- 16'-20' clear height
- Fenced lot
- Abundant parking

**ADDRESS** 

IG2

MARKET-READY IMPROVEMENTS TO BE COMPLETED'

- New restroom, kitchenette, and breakroom
- Refreshed with new paint throughout and carpet/flooring in office
- Energy efficient LEDs throughout

**PARKING** 