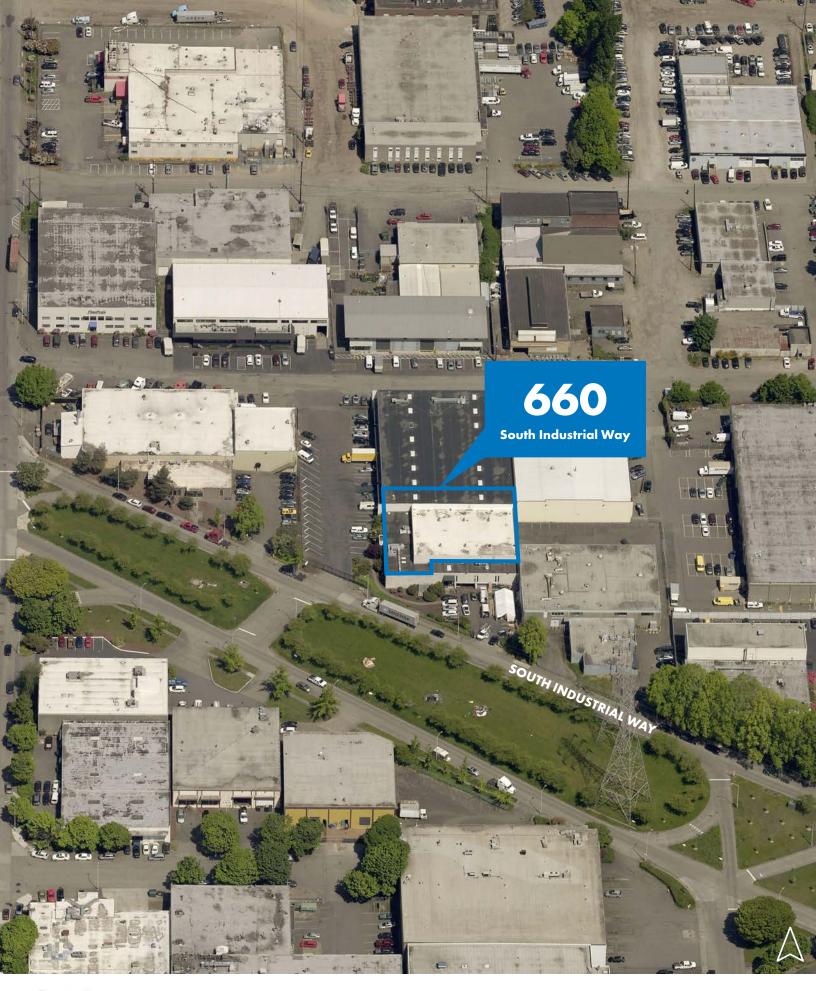

## 660 S INDUSTRIAL WAY

## UNIQUE SODO INDUSTRIAL/FLEX SPACE 14,770 TOTAL SF

- 11,770 SF of warehouse and 3,000+ SF of flexible office
- Dock high loading (2)
- 16'-20' clear height
- Fenced lot
- Abundant parking

**ADDRESS** 

660 S Industrial Way

Seattle, WA

**SQUARE FOOTAGE** 

Warehouse - 11,770 SF Office - 2,492 SF

Common - 685 SF

LOCATION

SODO

ZONING