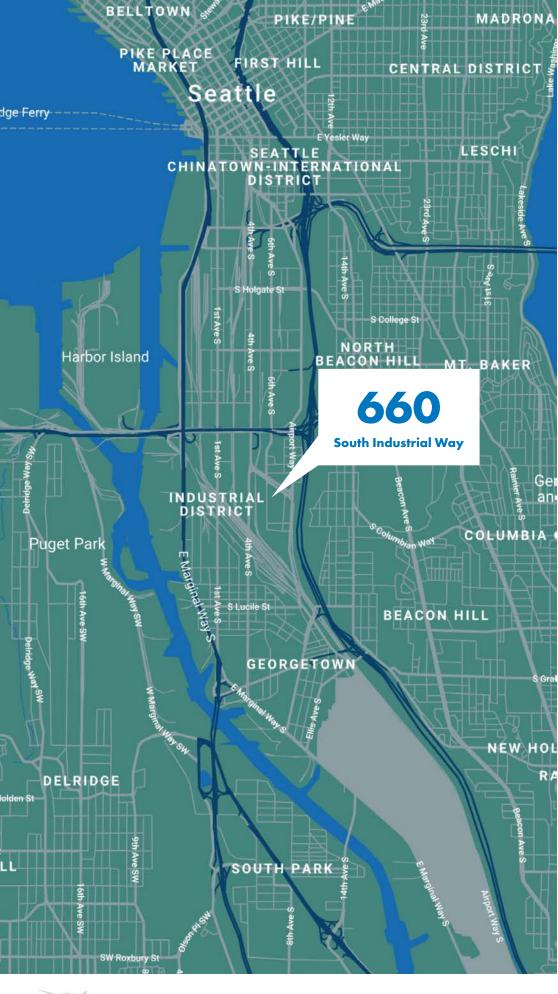

## 660 S INDUSTRIAL WAY

660 S Industrial Way

Seattle, WA

**SQUARE FOOTAGE** 

Warehouse - 11,770 SF Office - 2,492 SF

Common - 685 SF

LOCATION

SODO

ZONING