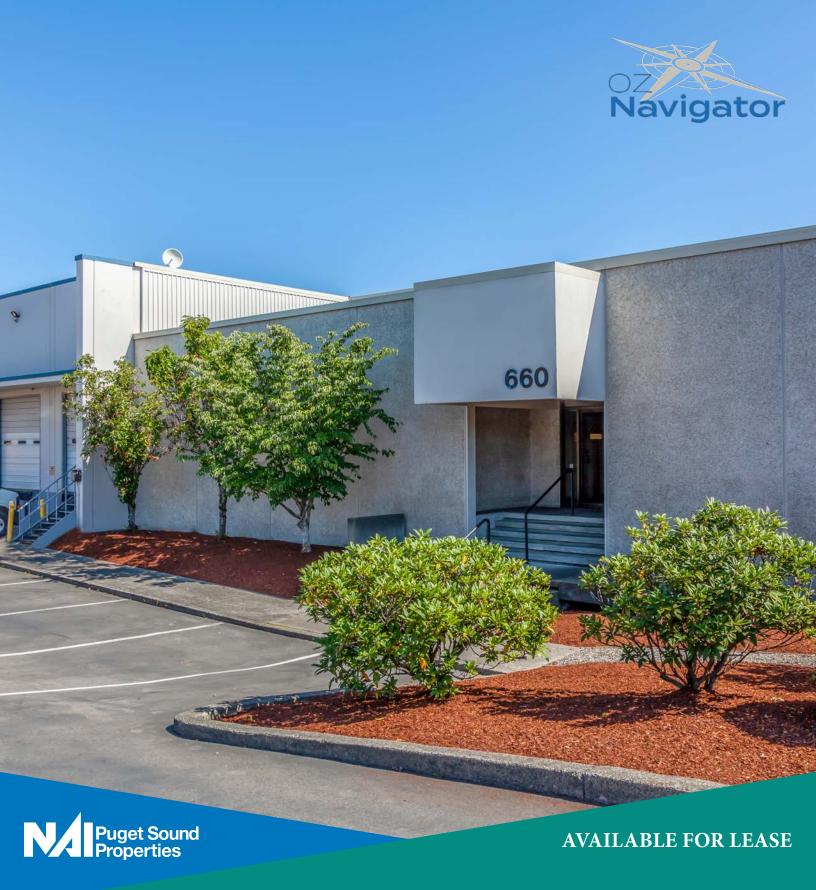

## 660 S INDUSTRIAL WAY

## UNIQUE SODO INDUSTRIAL/FLEX SPACE 14,770 TOTAL SF

- 11,770 SF of warehouse and 3,000+ SF of flexible office
- Dock high loading (2)
- 16'-20' clear height
- Fenced lot
- Abundant parking

**ADDRESS** 

660 S Industrial Way

Seattle, WA

**SQUARE FOOTAGE** 

Warehouse - 11,770 SF Office - 2,492 SF

Common - 685 SF

LOCATION

SODO

ZONING