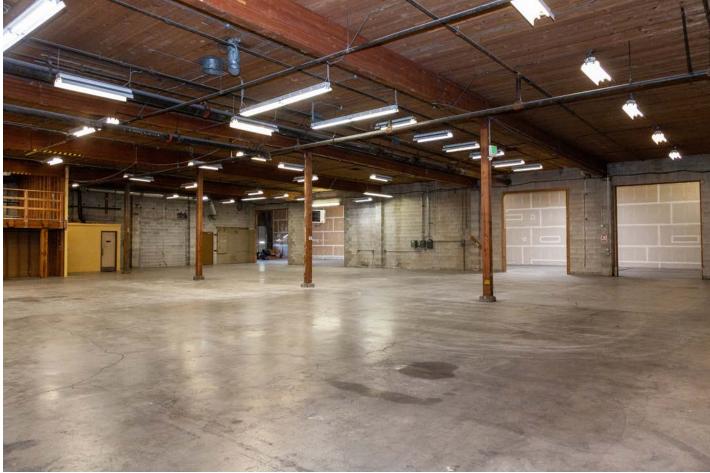

## UNIQUE SODO INDUSTRIAL/FLEX SPACE 14,770 TOTAL SF

- 11,770 SF of warehouse and 3,000+ SF of flexible office
- Dock high loading (2)
- 16'-20' clear height
- Fenced lot
- Abundant parking

**ADDRESS** 