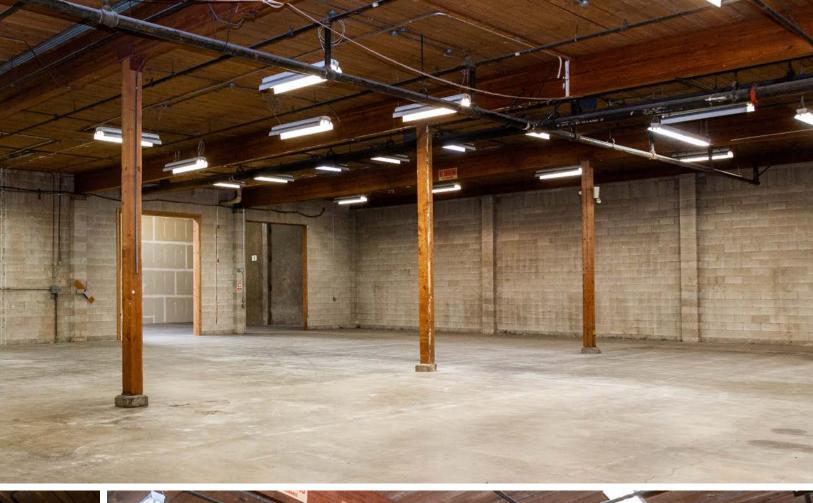

## UNIQUE SODO INDUSTRIAL/FLEX SPACE 14,770 TOTAL SF

- 11,770 SF of warehouse and 3,000+ SF of flexible office
- Dock high loading (2)
- 16'-20' clear height
- Fenced lot
- Abundant parking

**ADDRESS** 