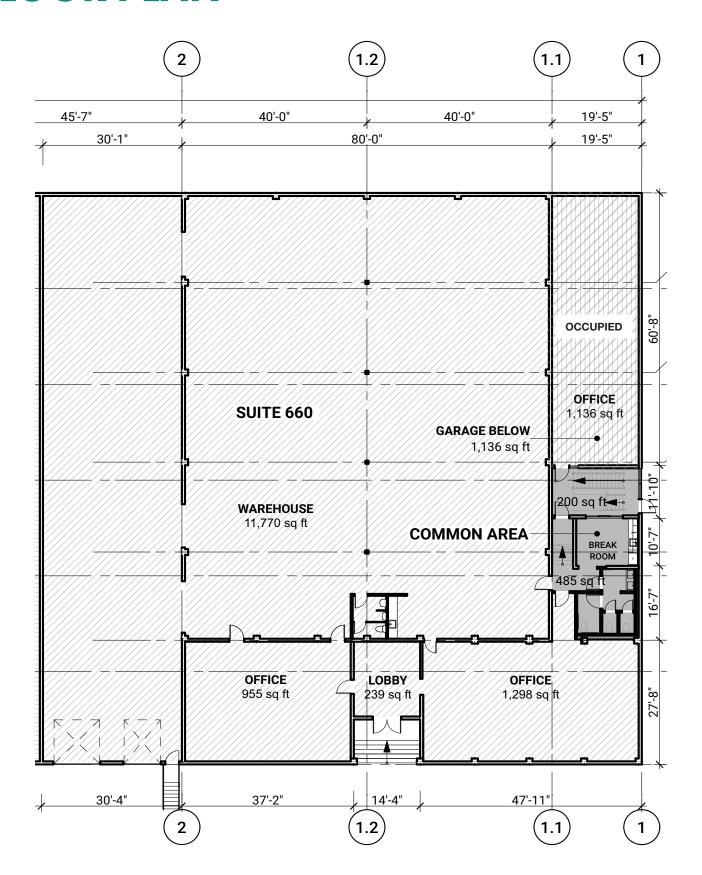

## **FLOOR PLAN**

For more information, please contact:

John Vernon +1 425 586 5638 jvernon@nai-psp.com **Hans Swenson** +1 425 586 5630 hswenson@nai-psp.com Professionally managed by:

Nitze-Stagen

660 S Industrial Way

Seattle, WA

**SQUARE FOOTAGE** 

Warehouse - 11,770 SF Office - 2,492 SF

Common - 685 SF

LOCATION

SODO

ZONING