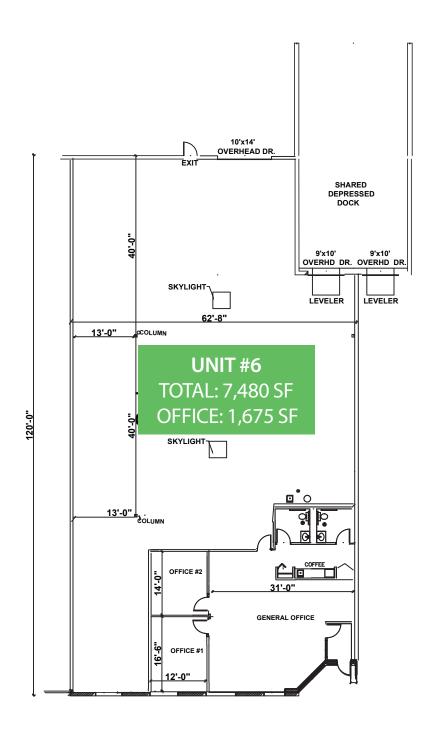

#### Unit 6

→ Total SF: 7,480 SF→ Office SF 1,675 SF

Power: 400 amps 120/208
Available: January 1, 2021

RAWLY LANTZ 630.729.7944 rlantz@cawleychicago.com MATT GARLAND 630.729.7945 mgarland@cawleychicago.com