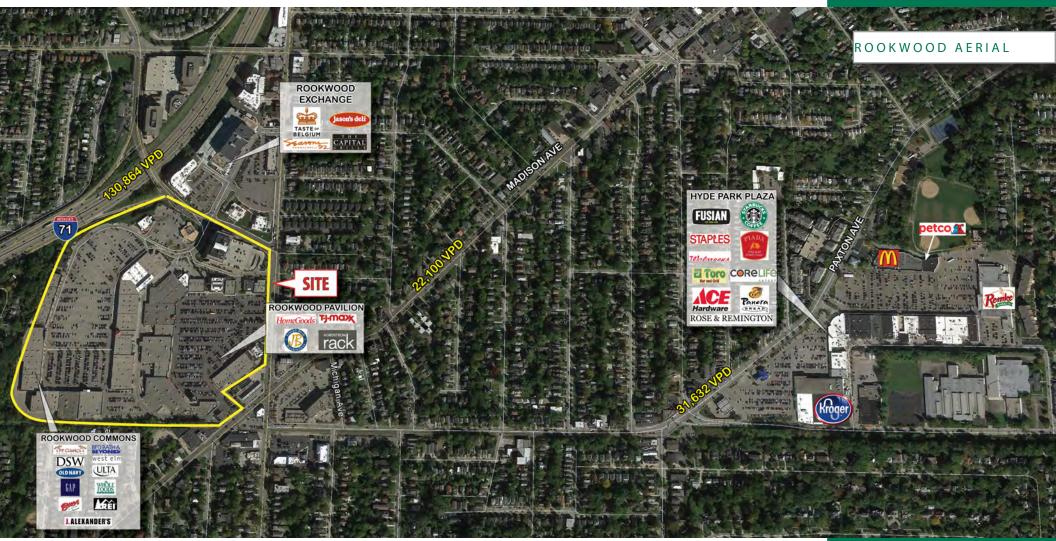

#### TRAFFIC COUNTS

| I-71 South of SR 562         | 130,864 |
|------------------------------|---------|
| I-71 North of SR 562         | 122,305 |
| Edwards Road at Rookwood     | 22,100  |
| Madison Road at Edwards Road | 31,632  |
|                              |         |