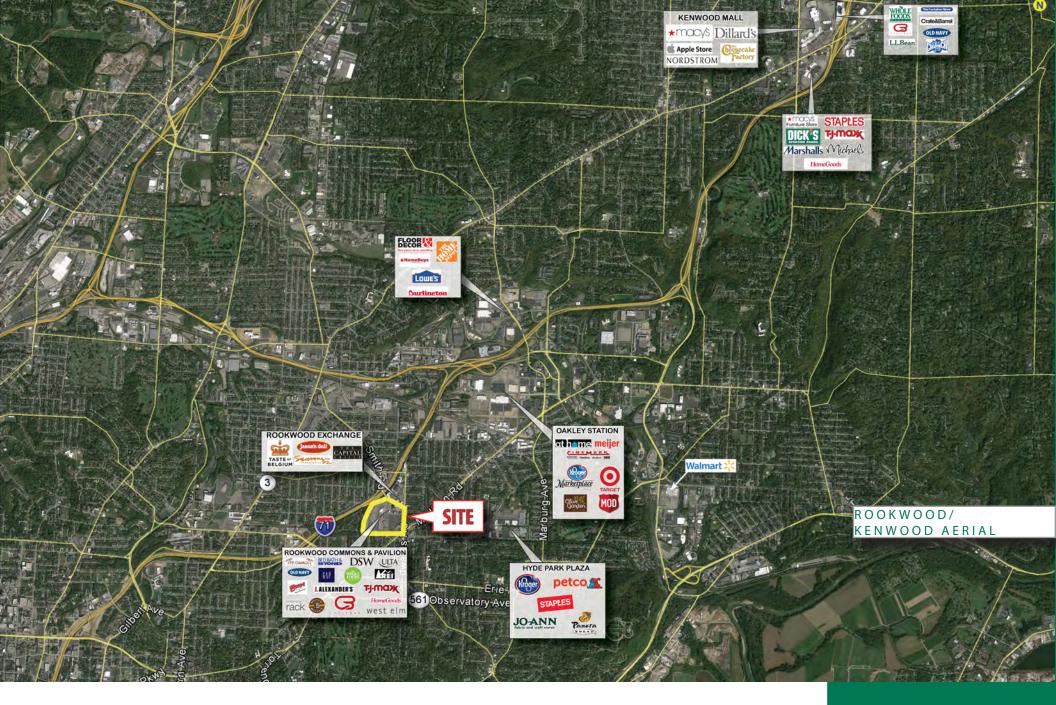

### Rookwood Commons & Rookwood Pavilion - Cincinnati, OH

#### PROPERTY HIGHLIGHTS

- Conveniently located just nine minutes from downtown at Interstate 71 and Smith/Edwards Road
- Excellent mix of tenants includes established national retailers like Whole Foods Market, REI, West Elm, Banana Republic, Soft Surroundings, Talbots, Athleta, Bed Bath & Beyond, TJ Maxx, Homegoods, Shoe Carnival, Sur La Table and Nordstrom Rack
- Notable restaurants in the area include Seasons 52, Capital Grille, J. Alexander's, P.F. Chang's, Buca di Beppo and BJ's Brewhouse
- Daytime population of nearly 381,761 people within five miles