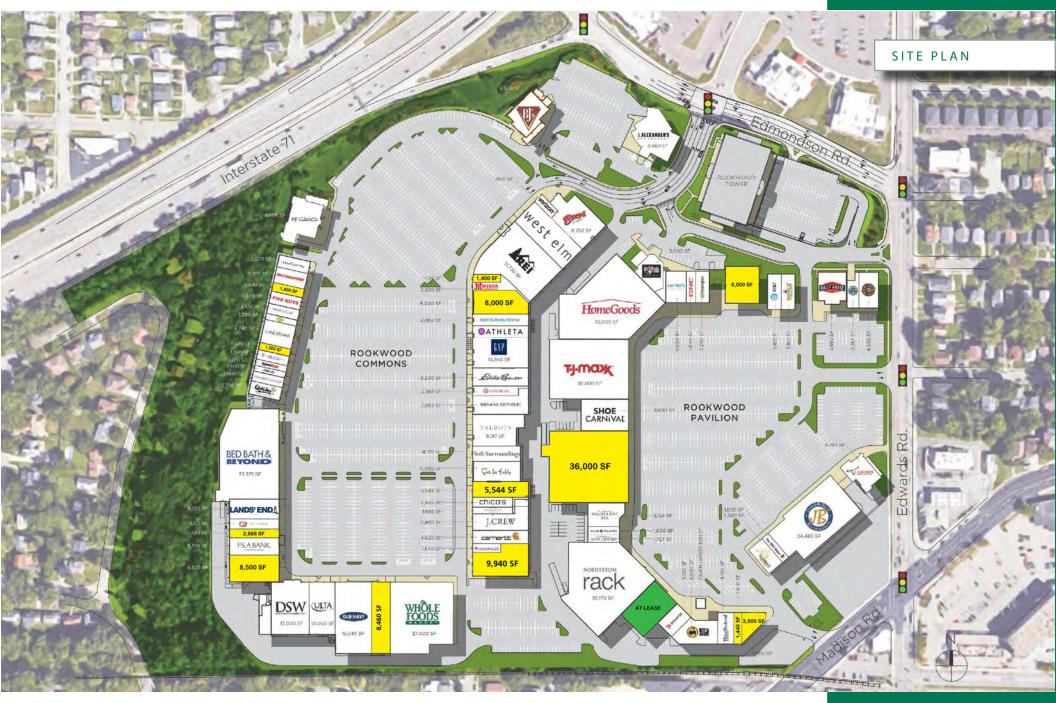

#### PROPERTY HIGHLIGHTS

- Conveniently located just nine minutes from downtown at Interstate 71 and Smith/Edwards Road
- Excellent mix of tenants includes established national retailers like Whole Foods Market, REI, West Elm, Banana Republic, Soft Surroundings, Talbots, Athleta, Bed Bath & Beyond, TJ Maxx, Homegoods, Shoe Carnival, Sur La Table and Nordstrom Rack
- Notable restaurants in the area include Seasons 52, Capital Grille, J. Alexander's, P.F. Chang's, Buca di Beppo and BJ's Brewhouse
- Daytime population of nearly 381,761 people within five miles