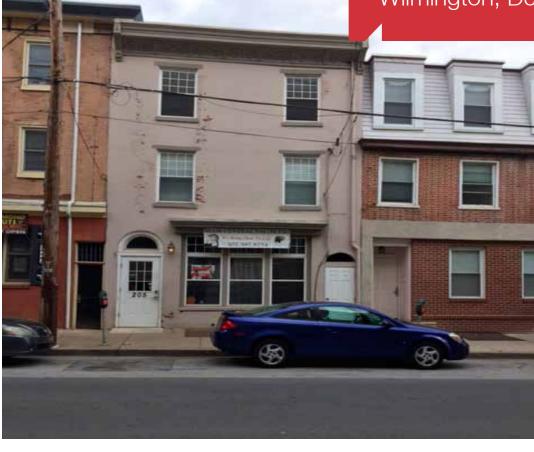

# For SALE Office or Mixed Use 205 W. 7th Street Wilmington, Delaware

### Property Features

205 West 7th Street,

## Wilmington, DE

- Located in Downtown Wilmington Development District and eligible for DDD Grant money.
- +/-3,060 sf on 3 floors.
- Property has long term successful salon tenant.
- On street parking available; commercial parking available in contiguous lot.
- Rear patio deck!
- Surrounded by many residential rental units.
- Located two blocks from N. Market Street and many downtown amenities.