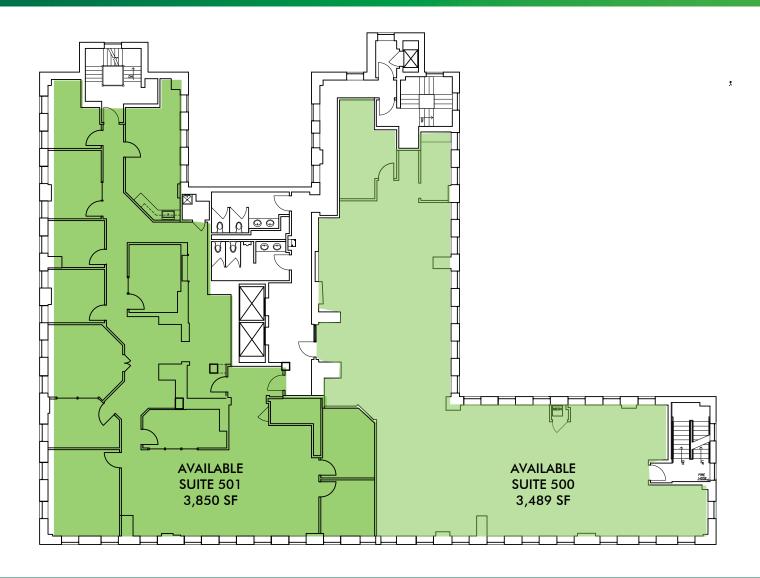

## **VICTORY PARKWAY EXECUTIVE BUILDING**

**5TH FLOOR** 

7,339 RSF

#### **BUILDING AVAILABILITY**

| Suite # | Sq. Ft. | Availability | Notes           |
|---------|---------|--------------|-----------------|
| 120     | 3,835   | Immediate    | High Ceilings   |
| 300*    | 7,528   | Immediate    | Full Floor      |
| 500*    | 3,489   | Immediate    | Shell Condition |
| 501*    | 3,850   | Immediate    | N/A             |
| TOTAL   | 18,702  |              |                 |