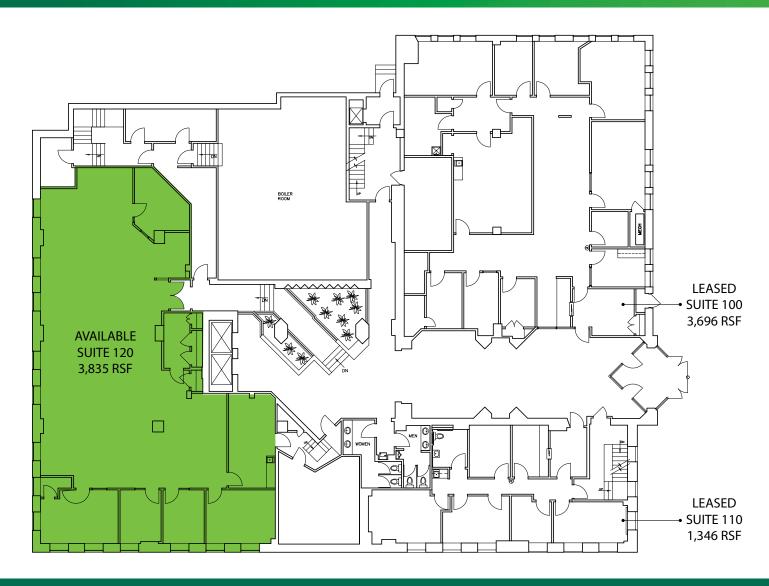

**1ST FLOOR** 

#### **BUILDING AVAILABILITY**

| Suite # | Sq. Ft. | Availability | Notes           |
|---------|---------|--------------|-----------------|
| 120     | 3,835   | Immediate    | High Ceilings   |
| 300*    | 7,528   | Immediate    | Full Floor      |
| 500*    | 3,489   | Immediate    | Shell Condition |
| 501*    | 3,850   | Immediate    | N/A             |
| TOTAL   | 18,702  |              |                 |