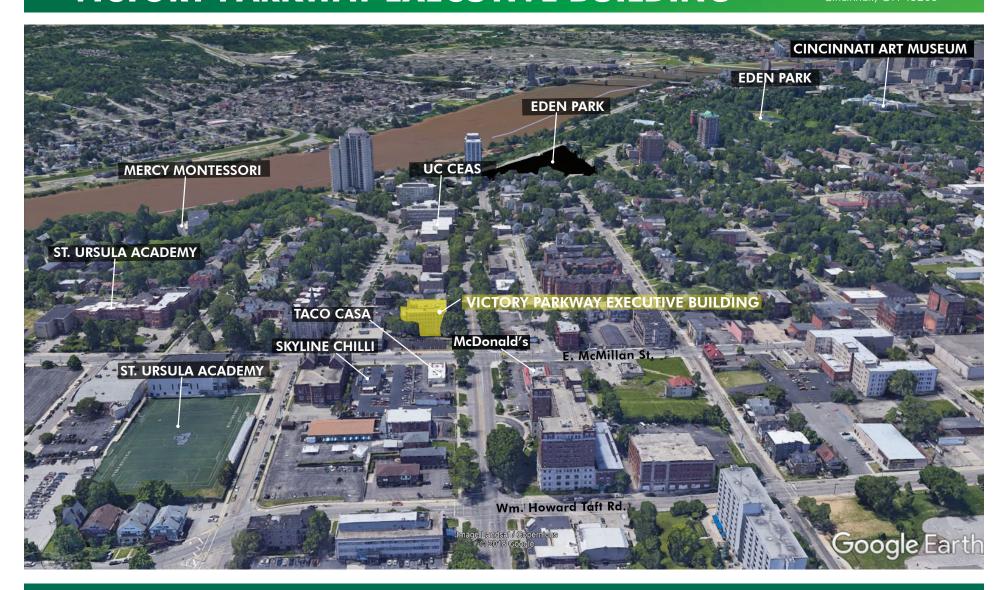

#### **PROPERTY FEATURES**

- + Updated Building Lobby and Corridors
- + Full Floor to Small Suites Available
- + New Restrooms with Granite Countertops
- + Improved Landscaping with New Shrubbery and Flowers
- + Resurfaced Parking Lot
- + Convenient Location with Easy Access to Downtown, I-71 and University of Cincinnati
- + Asking Rate: \$14.50/ Sq. Ft. Full Service