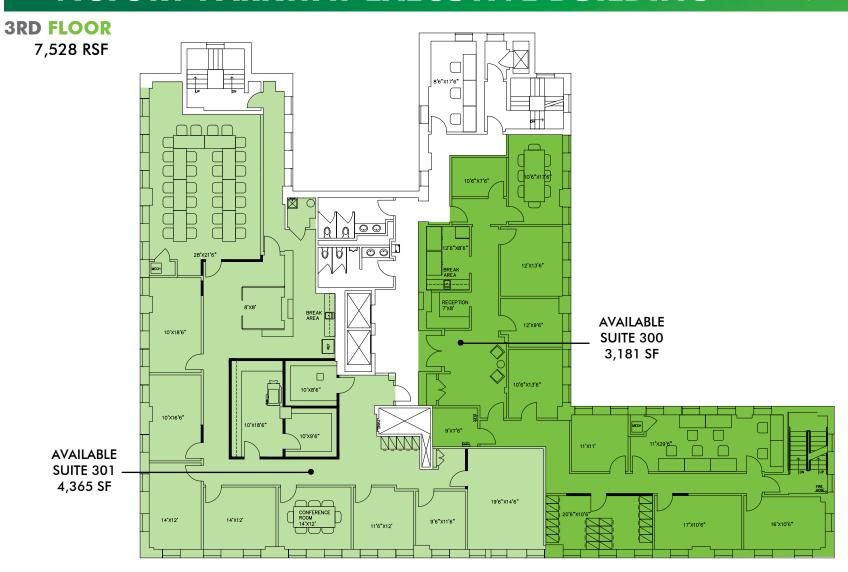

#### **BUILDING AVAILABILITY**

| Suite # | Sq. Ft. | Availability | Notes           |
|---------|---------|--------------|-----------------|
| 120     | 3,835   | Immediate    | High Ceilings   |
| 300*    | 7,528   | Immediate    | Full Floor      |
| 500*    | 3,489   | Immediate    | Shell Condition |
| 501*    | 3,850   | Immediate    | N/A             |
| TOTAL   | 18,702  |              |                 |