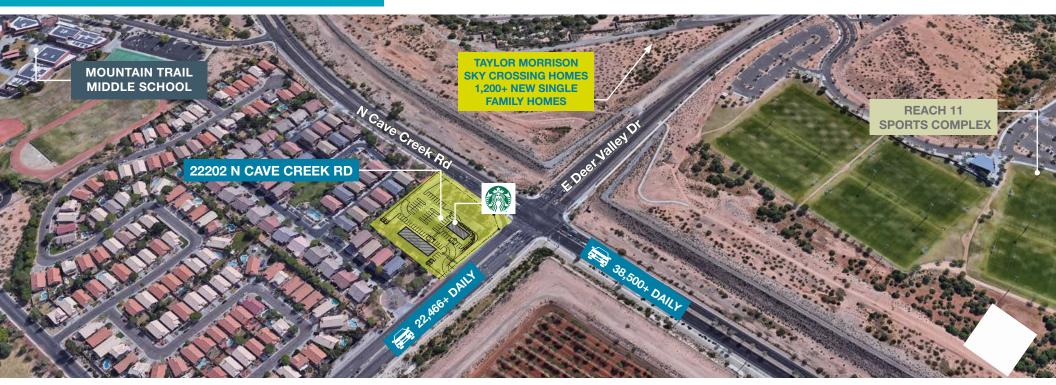

### **FEATURES**

Join Starbucks next door  $\pm 1,200 - \pm 5,000$  SF divisible space available

Hard corner retail redevelopment

60,000+ VPD thru intersection (on the way to highway/ work side)

Strong demographics: residential, daytime population, and incomes, ideal opportunity for creative firm

Ideal area for Family Practices, Medical Office Dentistry, and Chiropractic Treatment

Close proximity to Boulder Creek Elementary, Mountain Trail Middle School, and Pinnacle Peak High School Park, MAC Club and Washington Park

Across the street from Reach 11 Sports Complex (9 lighted international soccer fields, 1 lighted championship soccer field, four youth baseball fields)

Close proximity to SR-101; on the way to work