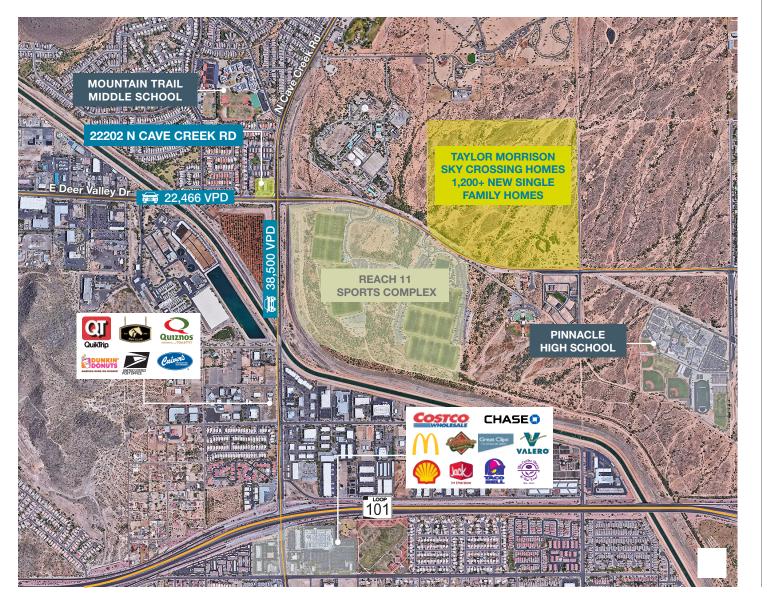

Ideal area for Family Practices, Medical Office Dentistry, and Chiropractic Treatment

Close proximity to Boulder Creek Elementary, Mountain Trail Middle School, and Pinnacle Peak High School Park, MAC Club and Washington Park

Across the street from Reach 11 Sports Complex (9 lighted international soccer fields, 1 lighted championship soccer field, four youth baseball fields)

Close proximity to SR-101; on the way to work

#### LOCATION