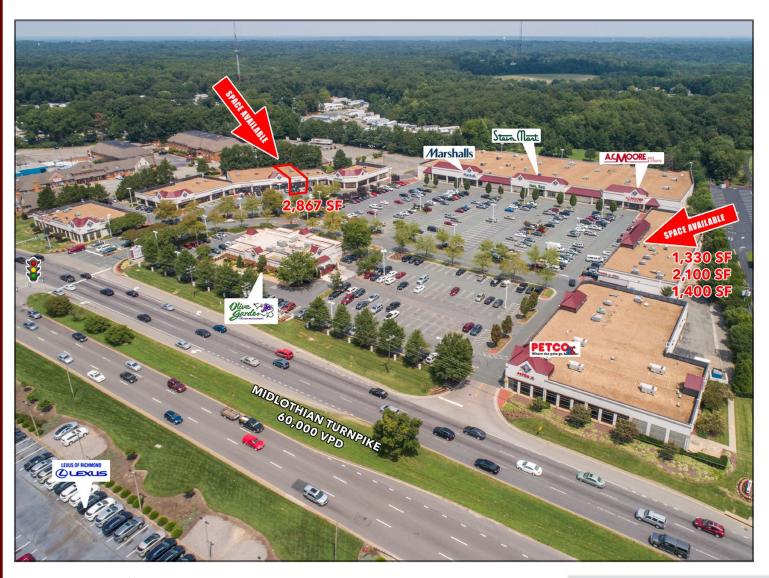

## **Stein Mart Festival**

9700-9790 Midlothian Turnpike | Midlothian,VA 23235

- Space Available from 1,330 SF 4,830 SF
- 182,759 sq ft shopping center anchored by Marshalls, Stein Mart, A.C. Moore Arts & Crafts, PETCO, and Olive Garden.
- Excellent location on Midlothian Turnpike, across the street from Lexus of Richmond, between Powhite Parkway and Huguenot Road.
- 1.7 miles east of Chesterfield Towne Center