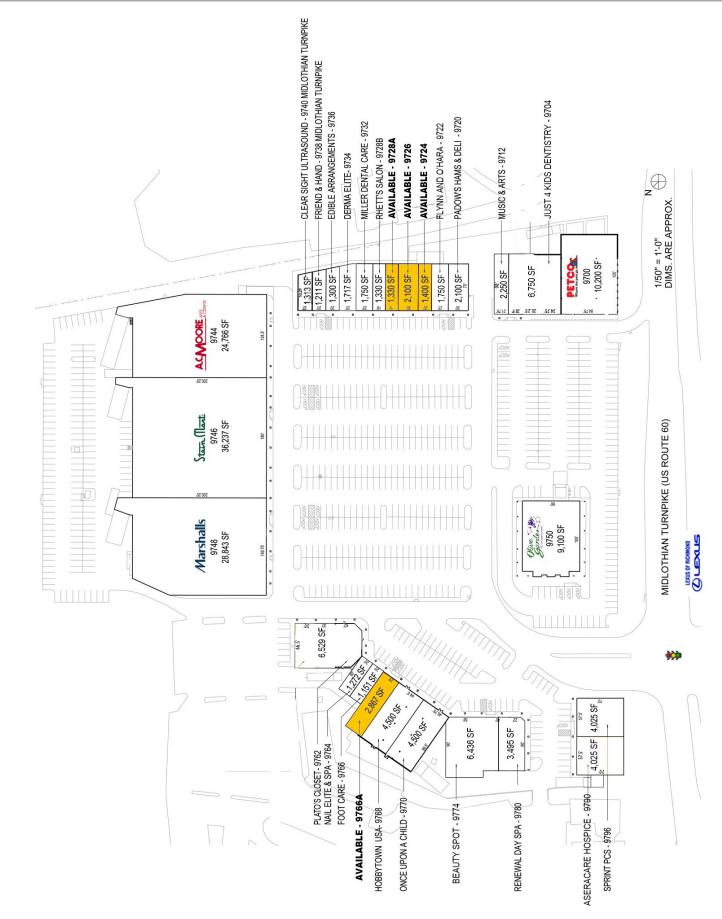

## **Stein Mart Festival**

9700-9790 Midlothian Turnpike | Midlothian,VA 23235

- Space Available from 1,330 SF 4,830 SF
- 182,759 sq ft shopping center anchored by Marshalls, Stein Mart, A.C. Moore Arts & Crafts, PETCO, and Olive Garden.
- Excellent location on Midlothian Turnpike, across the street from Lexus of Richmond, between Powhite Parkway and Huguenot Road.
- 1.7 miles east of Chesterfield Towne Center