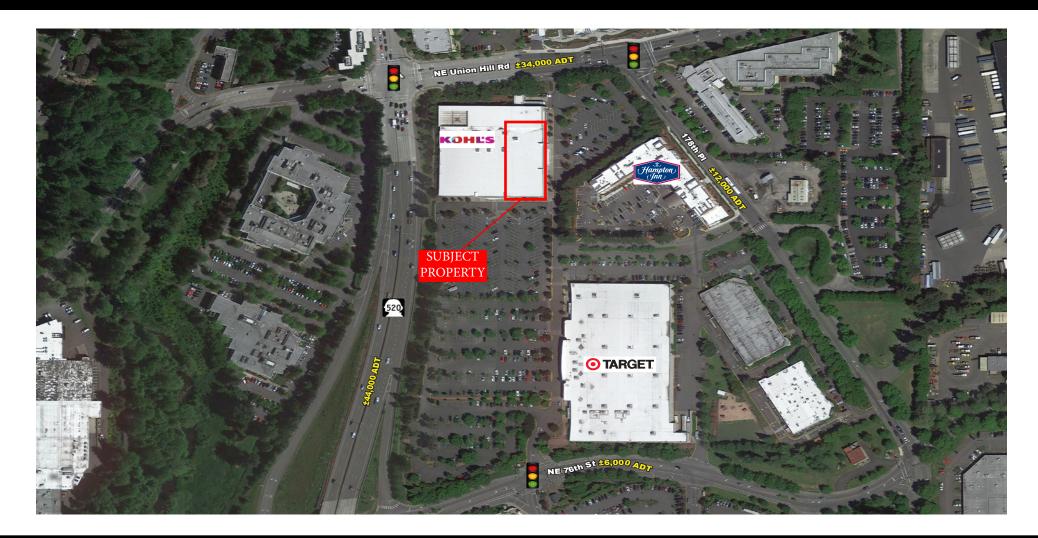

REDMOND, WA 98052 | 17601 NE Union Hill Rd | SEQ of NE Union Hill Rd & HWY 520 | #1136

- Located 16 miles east of Seattle and 8 miles north of Bellevue
- Close proximity to Microsoft's campus (+34,000 employees)
- Direct exposure to WA-520 (+/- 44,000 ADT)
- Neighbors with Target, Fred Meyer and Home Depot

#### TRAFFIC COUNTS:

Highway 520: ± 44,000 ADT NE Union Hill Rd: ± 34,000 ADT 178th Pl: ±12,000 ADT ± 6,000 ADT NE 76th St:

MATTIS PARTNERS

**AVAILABLE SF:** UP TO 24,000 SF

FRONTAGE: APPROX. 230 FEET

**ZONING:** REGIONAL RETAIL DESIGN DISTRICT (RR)