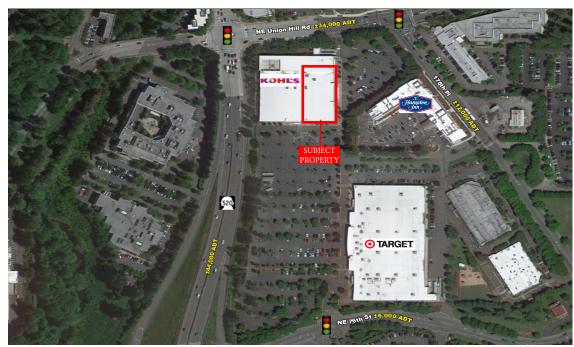

REDMOND, WA 98052 | 17601 NE Union Hill Rd | SEQ of NE Union Hill Rd & HWY 520 | #1136

- Located 16 miles east of Seattle and 8 miles north of Bellevue
- Close proximity to Microsoft's campus (+34,000 employees)
- Direct exposure to WA-520 (+/- 44,000 ADT)
- Neighbors with Target, Fred Meyer and Home Depot

#### TRAFFIC COUNTS:

Highway 520: ± 44,000 ADT NE Union Hill Rd: ± 34,000 ADT 178th Pl: ±12,000 ADT ± 6,000 ADT NE 76th St:

MATTIS PARTNERS

**AVAILABLE SF:** UP TO 24,000 SF

FRONTAGE: APPROX. 230 FEET

**ZONING:** REGIONAL RETAIL DESIGN DISTRICT (RR)