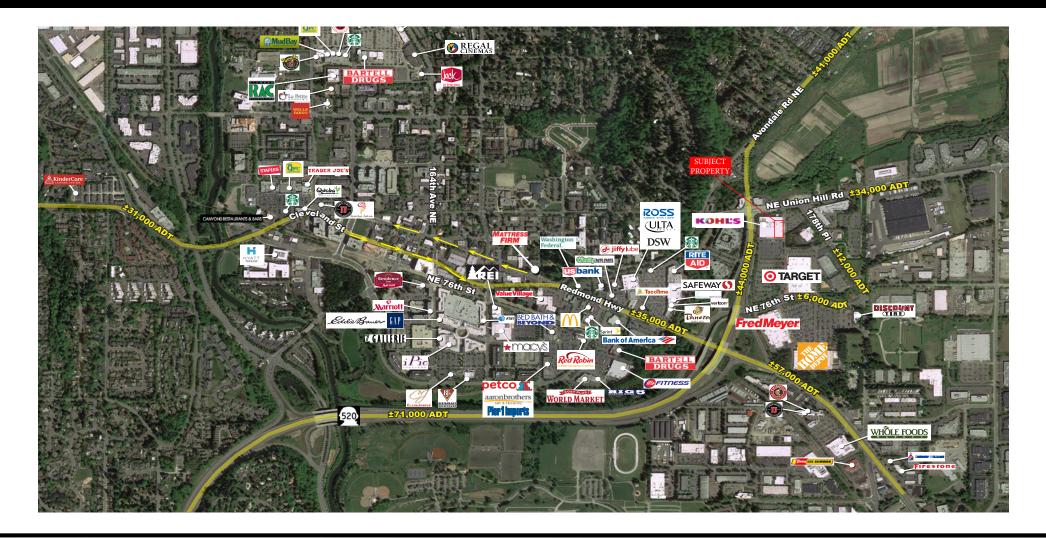

REDMOND, WA 98052 | 17601 NE Union Hill Rd | SEQ of NE Union Hill Rd & HWY 520 | #1136

- Located 16 miles east of Seattle and 8 miles north of Bellevue
- Close proximity to Microsoft's campus (+34,000 employees)
- Direct exposure to WA-520 (+/- 44,000 ADT)
- Neighbors with Target, Fred Meyer and Home Depot

#### TRAFFIC COUNTS:

Highway 520: ± 44,000 ADT NE Union Hill Rd: ± 34,000 ADT 178th Pl: ±12,000 ADT ± 6,000 ADT NE 76th St:

MATTIS PARTNERS

**AVAILABLE SF:** UP TO 24,000 SF

FRONTAGE: APPROX. 230 FEET

**ZONING:** REGIONAL RETAIL DESIGN DISTRICT (RR)