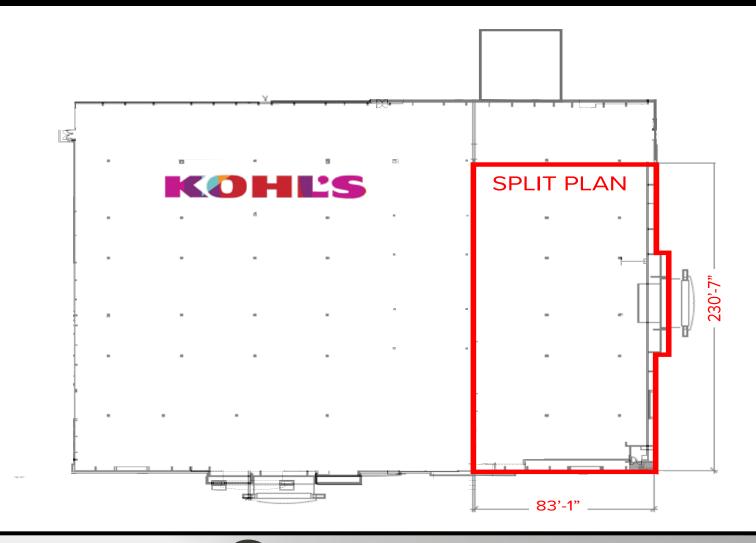

#### TRAFFIC COUNTS:

Highway 520: ± 44,000 ADT NE Union Hill Rd: ± 34,000 ADT 178th Pl: ±12,000 ADT ± 6,000 ADT NE 76th St:

MATTIS PARTNERS

**AVAILABLE SF:** UP TO 24,000 SF

FRONTAGE: APPROX. 230 FEET

**ZONING:** REGIONAL RETAIL DESIGN DISTRICT (RR)