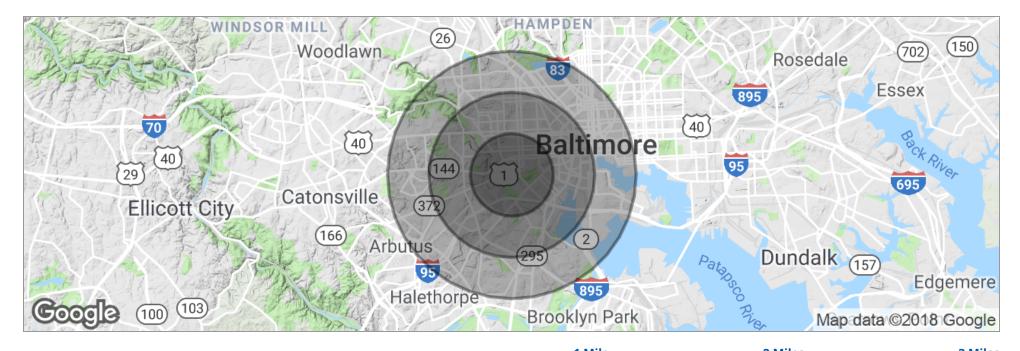

# 2201 EAGLE STREET, BALTIMORE, MD 21223

#### **WAREHOUSE FOR LEASE**

Demographics Map

|                     | 1 Mile    | 2 Miles   | 3 Miles   |
|---------------------|-----------|-----------|-----------|
| Total Population    | 26,138    | 100,540   | 229,308   |
| Population Density  | 8,320     | 8,001     | 8,110     |
| Median Age          | 33.5      | 34.9      | 34.0      |
| Median Age (Male)   | 34.0      | 32.8      | 32.7      |
| Median Age (Female) | 33.6      | 36.2      | 35.1      |
| Total Households    | 9,218     | 35,865    | 89,122    |
| # of Persons Per HH | 2.8       | 2.8       | 2.6       |
| Average HH Income   | \$39,590  | \$39,552  | \$46,305  |
| Average House Value | \$187,424 | \$162,940 | \$187,590 |
|                     |           |           |           |