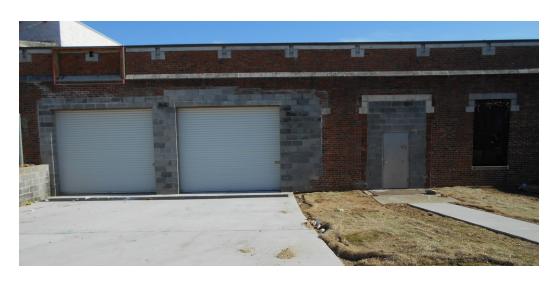

## 2201 EAGLE STREET, BALTIMORE, MD 21223

### WAREHOUSE FOR LEASE

**Executive Summary** 

#### **PROPERTY HIGHLIGHTS**

- \* 13,000 SF total available
- \* 3 Drive-in Doors
- \* Ceiling Height 16 24'
- \* Land Area 2.51 acres
- \* Gas Heat
- \* Electric: 800A

**Henry Kornblatt** 

443.921.9312 443.921.9331