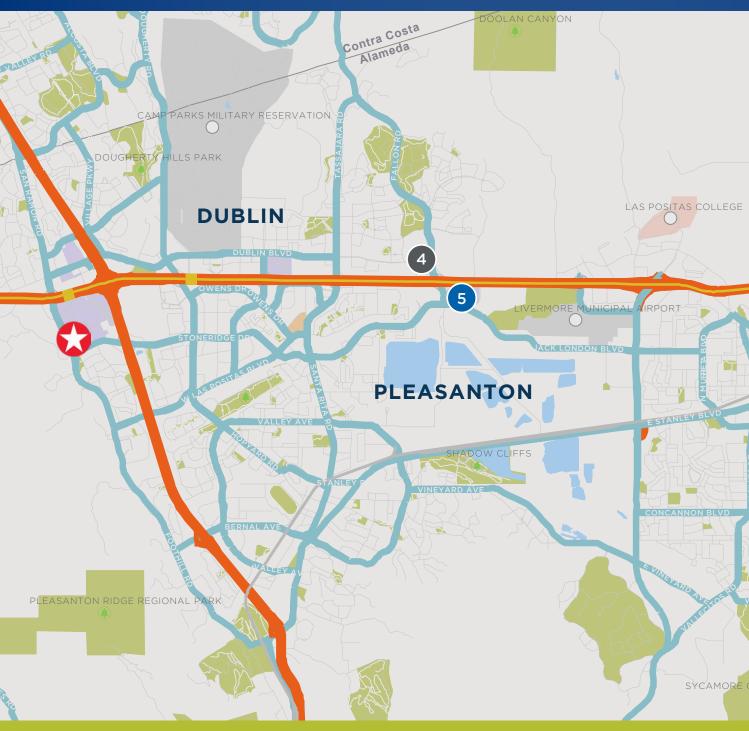

### VICINITY MAP

## **DUBLIN/PLEASANTON RETAIL MAP**

#### **1. DUBLIN PLACE & DUBLIN PLAZA CENTER**

#### Target, Hobby Lobby, Petsmart CVS Pharmacy, Burlington Stores, Panera Bread, Pieology Pizzeria, Chipotle Mexican Grill, Starbucks, 99 Ranch Market, CVS, Daiso, Savers

#### 2. STONERIDGE MALL

Apple , JCPenney, Macy's, Nordstrom, Sears, Sephora, Pottery Barn, Swarovski, Ann Taylor, Chico's, J.Jill, Coach, Men's Wearhouse, California Pizza Kitchen, Cheesecake Factory, P.F. Chang's, Panda Express, Banana Republic, Express, H&M, UNIQLO, Zara

#### **3. HACIENDA CROSSINGS**

Regal Cinemas, Best Buy, Bed Bath & Beyond, T.J. Maxx, Barnes & Noble Bookstore, Old Navy, ULTA, Black Angus Steakhouse, Fuddruckers

#### 4. FALLON GATEWAY

Target, Dick's Sporting Goods, Lucky California, Petsmart, Guitar Center, Panera Bread, Blue Gingko, El Pollo Loco, WayBack Burger, Jersey Mike's Subs

#### 5. SAN FRANCISCO PREMIUM OUTLETS

Saks Off 5th, Lacoste, Under Armour, MaxMara, L'Occitane, Van Heusen, Ralph Lauren, Columbia Sportswear Bloomingdale's, Armani Exchange, Skechers, Gap Factory, H&M, J.Crew, Nike Factory Store, Prada, Tory Burch

BART line BART station