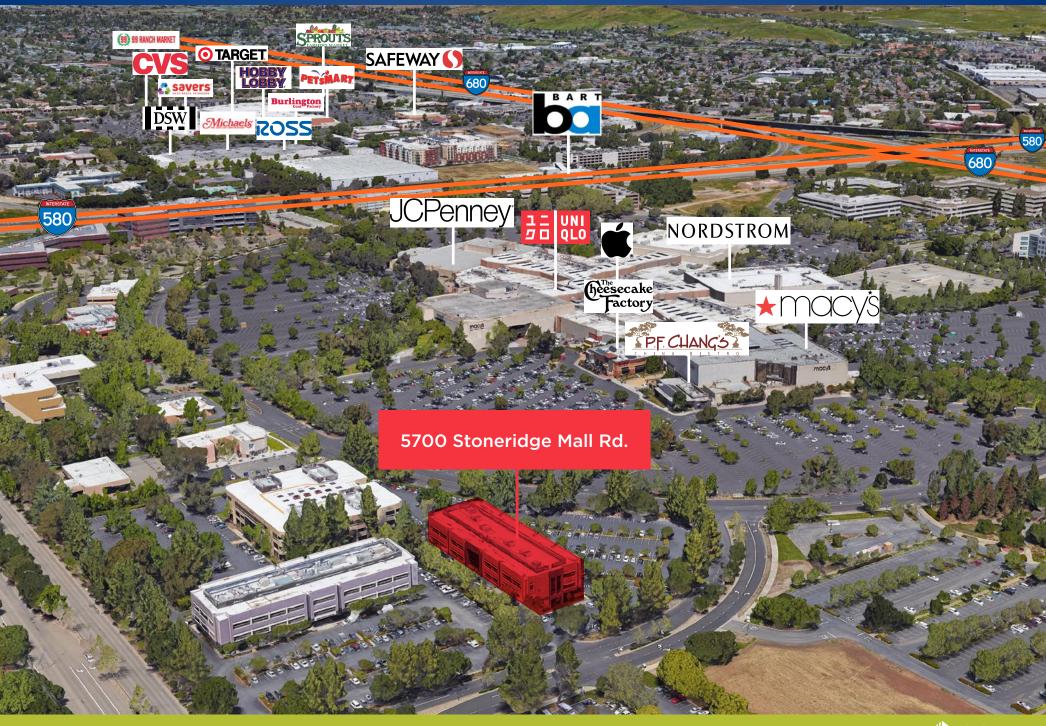

### VICINITY MAP

## **DUBLIN/PLEASANTON RETAIL MAP**

#### 2. STONERIDGE MALL

Apple , JCPenney, Macy's, Nordstrom, Sears, Sephora, Pottery Barn, Swarovski, Ann Taylor, Chico's, J.Jill, Coach, Men's Wearhouse, California Pizza Kitchen, Cheesecake Factory, P.F. Chang's, Panda Express, Banana Republic, Express, H&M, UNIQLO, Zara