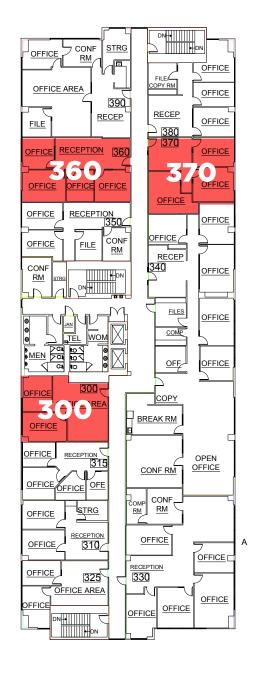

| Suite | Size      | Available     | Comments                                       |
|-------|-----------|---------------|------------------------------------------------|
| 285   | ±812 SF   | 4/1/2021      | Reception Area, 2 Private Offices              |
| 300   | ±891 SF   | Available Now | Reception Area, Bullpen, and 2 Private Offices |
| 360   | ±1,165 SF | Available Now | Reception Area, 4 Private Offices              |
| 370   | ±1,027 SF | Available Now | Reception Area, 3 Private Offices              |

## **AVAILABILITIES**

SECOND FLOOR

THIRD FLOOR

**5700 STONERIDGE MALL RD** 