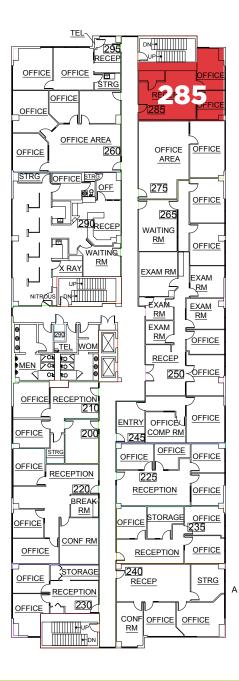

| Suite | Size      | Available     | Comments                                       |
|-------|-----------|---------------|------------------------------------------------|
| 285   | ±812 SF   | 4/1/2021      | Reception Area, 2 Private Offices              |
| 300   | ±891 SF   | Available Now | Reception Area, Bullpen, and 2 Private Offices |
| 360   | ±1,165 SF | Available Now | Reception Area, 4 Private Offices              |
| 370   | ±1,027 SF | Available Now | Reception Area, 3 Private Offices              |

## **AVAILABILITIES**

SECOND FLOOR

THIRD FLOOR

**5700 STONERIDGE MALL RD** 