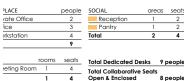

# Entire 14th Floor | Test-fit | 8,110 SF

| MEET<br>Meeting Room<br>Video Call Room<br>Phone Booth | 2<br>2<br>2<br>2 | seats<br>10<br>6<br>2 |
|--------------------------------------------------------|------------------|-----------------------|
| Meeting Room                                           | 2                | 10                    |
|                                                        |                  |                       |
| NEET                                                   | rooms            | seats                 |
|                                                        |                  |                       |
| iotal 🛛                                                |                  | 24                    |
| Workstation                                            |                  | 12                    |
| Office                                                 |                  | 9                     |
| Thivale Office                                         |                  | 3                     |
| Private Office                                         |                  |                       |