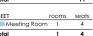

# Entire 14th Floor | Test-fit | 8,110 SF

| MEET<br>Meeting Room<br>Video Call Room<br>Phone Booth | 2<br>2<br>2<br>2 | seats<br>10<br>6<br>2 |
|--------------------------------------------------------|------------------|-----------------------|
| Meeting Room                                           | 2                | 10                    |
|                                                        |                  |                       |
| NEET                                                   | rooms            | seats                 |
|                                                        |                  |                       |
| iotal 🛛                                                |                  | 24                    |
| Workstation                                            |                  | 12                    |
| Office                                                 |                  | 9                     |
| Thivale Office                                         |                  | 3                     |
| Private Office                                         |                  |                       |