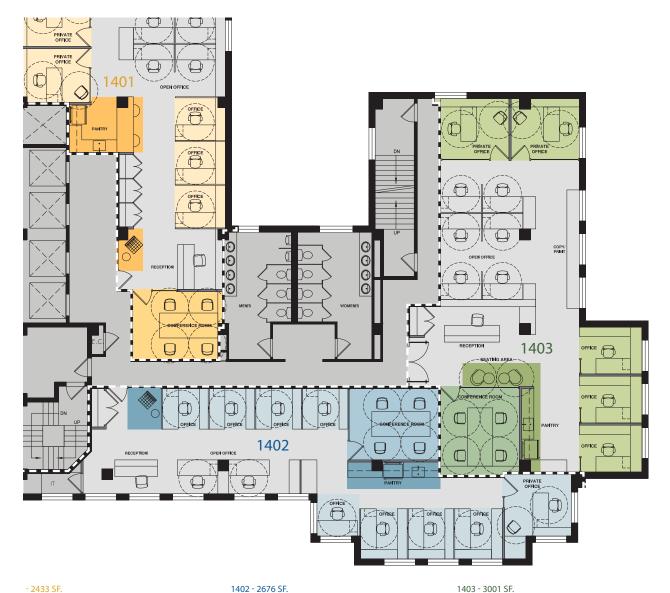

## Partial 14th Floor | Suite 1401, 1402, 1403 | Test-fits

#### - 2433 SF.

1402 - 2676 SF. WORK PLACE Private Office

Total

people

Total Collaborative Seats Open & Enclosed

Offic 2 Workstatic Total

2

areas seats

> 6 MEET rooms seats Me tina Room 4 1 6 people Total 4

Private Office

WORK PLACE

peop

| SOCIAL    | areas | seat |
|-----------|-------|------|
| Reception | 1     | 3    |
| Pantry    | 1     | -    |
| Total     | 2     | 3    |

Total Dedicated Desks 11 people Total Collaborative Seats Open & Enclosed 7 people

WW

WiredSc

Jack Resnick & Sons Owners & Builders Since 1928

110 East 59 Street New York, NY 10022-1379 resnicknyc.com

Fran Delgorio 646.253.3100 fdelgorio@resnicknyc.com