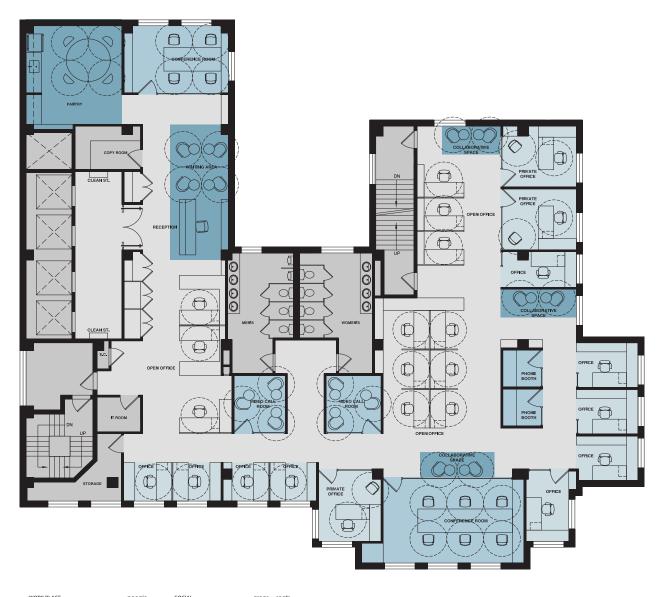

# Entire 14th Floor | Test-fit | 8,110 SF

| MEET<br>Meeting Room<br>Video Call Room<br>Phone Booth | 2<br>2<br>2<br>2 | seats<br>10<br>6<br>2 |
|--------------------------------------------------------|------------------|-----------------------|
| Meeting Room                                           | 2                | 10                    |
|                                                        |                  |                       |
| NEET                                                   | rooms            | seats                 |
|                                                        |                  |                       |
| iotal 🛛                                                |                  | 24                    |
| Workstation                                            |                  | 12                    |
| Office                                                 |                  | 9                     |
| Thivale Office                                         |                  | 3                     |
| Private Office                                         |                  |                       |

| Total         | 3     | 15   |
|---------------|-------|------|
| Collaborative | 3     | 6    |
| Pantry        | 1     | 4    |
| Reception     | 1     | 5    |
| SOCIAL        | areas | seat |

33 people

| 18    | Open & Enclosed           | 33 people |
|-------|---------------------------|-----------|
| 2     | Total Collaborative Seats |           |
| 6     | Total Dedicated Desks     | 24 people |
| 10    |                           |           |
| 30013 |                           |           |