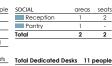

| Total         | 3     | 15   |
|---------------|-------|------|
| Collaborative | 3     | 6    |
| Pantry        | 1     | 4    |
| Reception     | 1     | 5    |
| SOCIAL        | areas | seat |

33 people

| 18    | Open & Enclosed           | 33 people |
|-------|---------------------------|-----------|
| 2     | Total Collaborative Seats |           |
| 6     | Total Dedicated Desks     | 24 people |
| 10    |                           |           |
| 30013 |                           |           |