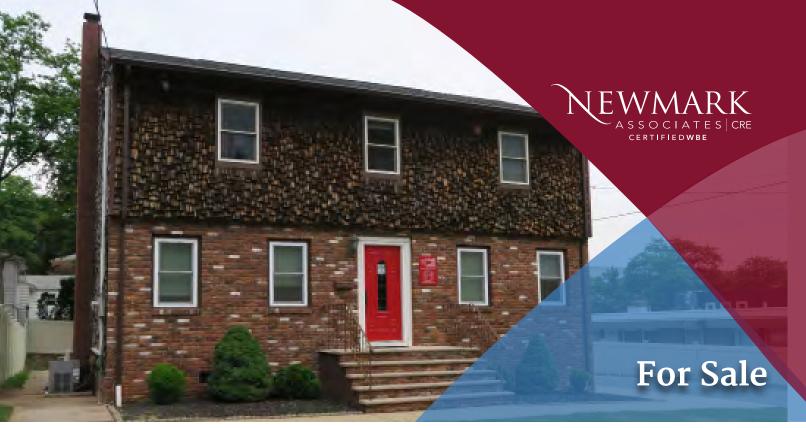

# Boutique Professional Building 735 Northfield Ave.

### WEST ORANGE, NJ

#### Building Size ± 2,500 SF

#### 1<sup>st</sup> Floor

- Former Optometry Office
- Easily converted back to professional office space

#### 2<sup>nd</sup> Floor

- Offices
- Commonspace
- Lavatory

#### Lower Level

- Kitchen area
- Office area

**Deborah Myers** 

Mobile: 973.493.8508

Office: 973.884.4444 ext. 15

Storage space

**Contact Our Exclusive Agent** 

dmyers@newmarkrealestate.com

- Abundant parking
  Excellent location directly on Northfield across from PNC bank
- Proximate to shopping, restaurants, and Saint Barnabas Medical Center
- · Close to Routes 80, 280, GSP, NJ Tpke and Route 24
- Zoning: OB-1
- Perfect for Accountants, Attorneys, Architects, Engineers and other professionals