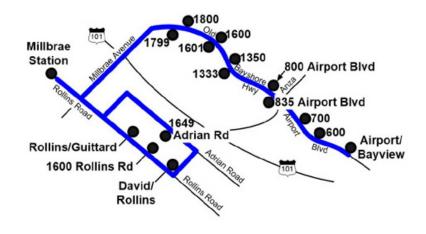

## **BURLINGAME BAYSIDE SHUTTLE**

#### **AM Schedule**

| Shuttle Departs Millbrae Station |           |            |         |      |  |  |  |
|----------------------------------|-----------|------------|---------|------|--|--|--|
| 7:00                             | 7:30      | 8:00       | 8:30    | 9:00 |  |  |  |
| Shuttle                          | Arrives 1 | 600 Rollir | ns Road |      |  |  |  |
| 7:05                             | 7:35      | 8:05       | 8:35    | 9:05 |  |  |  |

## **PM Schedule**

| Shuttle Departs 1600 Rollins Road |           |             |        |  |  |  |
|-----------------------------------|-----------|-------------|--------|--|--|--|
| 4:04                              | 4:34      | 5:04        | 5:34   |  |  |  |
| Shuttle                           | Arrives N | /lillbrae S | tation |  |  |  |
| 4:10                              | 4:40      | 5:10        | 6:10   |  |  |  |