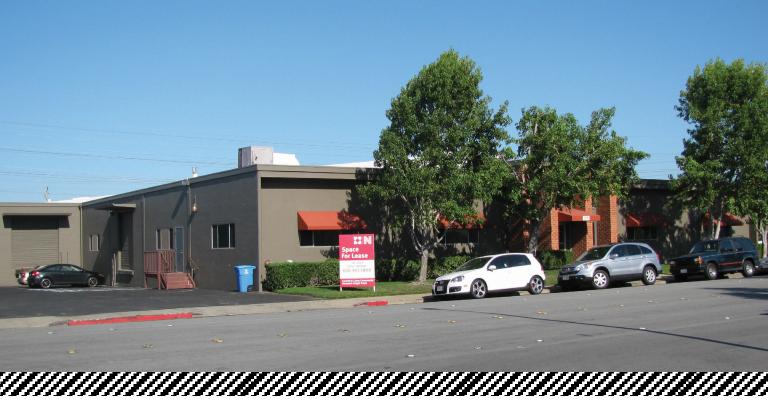

# Freestanding Warehouse/Industrial Building

1576 ROLLINS ROAD BURLINGAME, CA

#### Area

±25,000 square feet available ±3,600 square feet of office space

# **Building for Lease**

Two (2) dock high doors

One (1) grade level door

1.024 acre site (±44,605 square feet)

Heavy power (1,200 amps at 480/277 V)
±14' to ±20' clear height

Fully sprinklered

Skylights throughout

22 off-street parking spaces available

Great exposure on Rollins Road

For information, please contact: