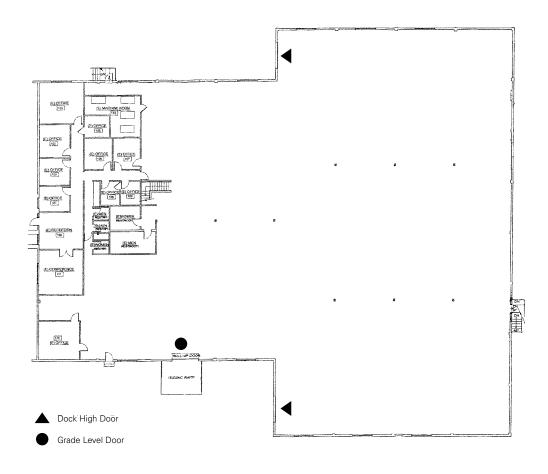

#### Area

±25,000 square feet available ±3,600 square feet of office space

# **Building for Lease**

Two (2) dock high doors

One (1) grade level door

1.024 acre site (±44,605 square feet)

Heavy power (1,200 amps at 480/277 V)
±14' to ±20' clear height

Fully sprinklered

Skylights throughout

22 off-street parking spaces available

Great exposure on Rollins Road

For information, please contact: