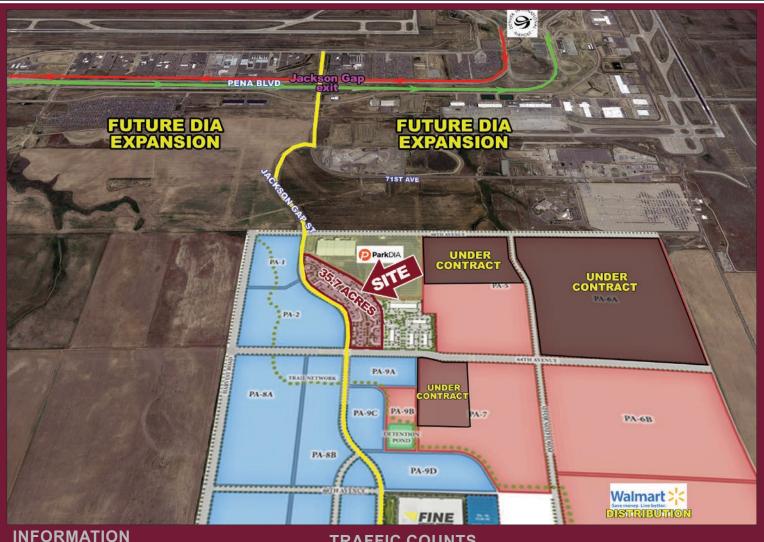

## NEC 64TH AVENUE & JACKSON GAP STREET

PADS, SHOPS, & LAND AVAILABLE | AURORA, CO

- 35.7 total acres. Land, Pads and Shops Available for Lease or for Sale.
- Size negotiable.
- Closest privately owned land to DIA.
- Approximately 35,000 employees at DIA.
- DIA adding 39 new Gates to airport.
- \$1.5 billion dollar renovation to Jeppesen
- Two parking operations open onsite.
- Walmart distribution facility that is 2.5 million