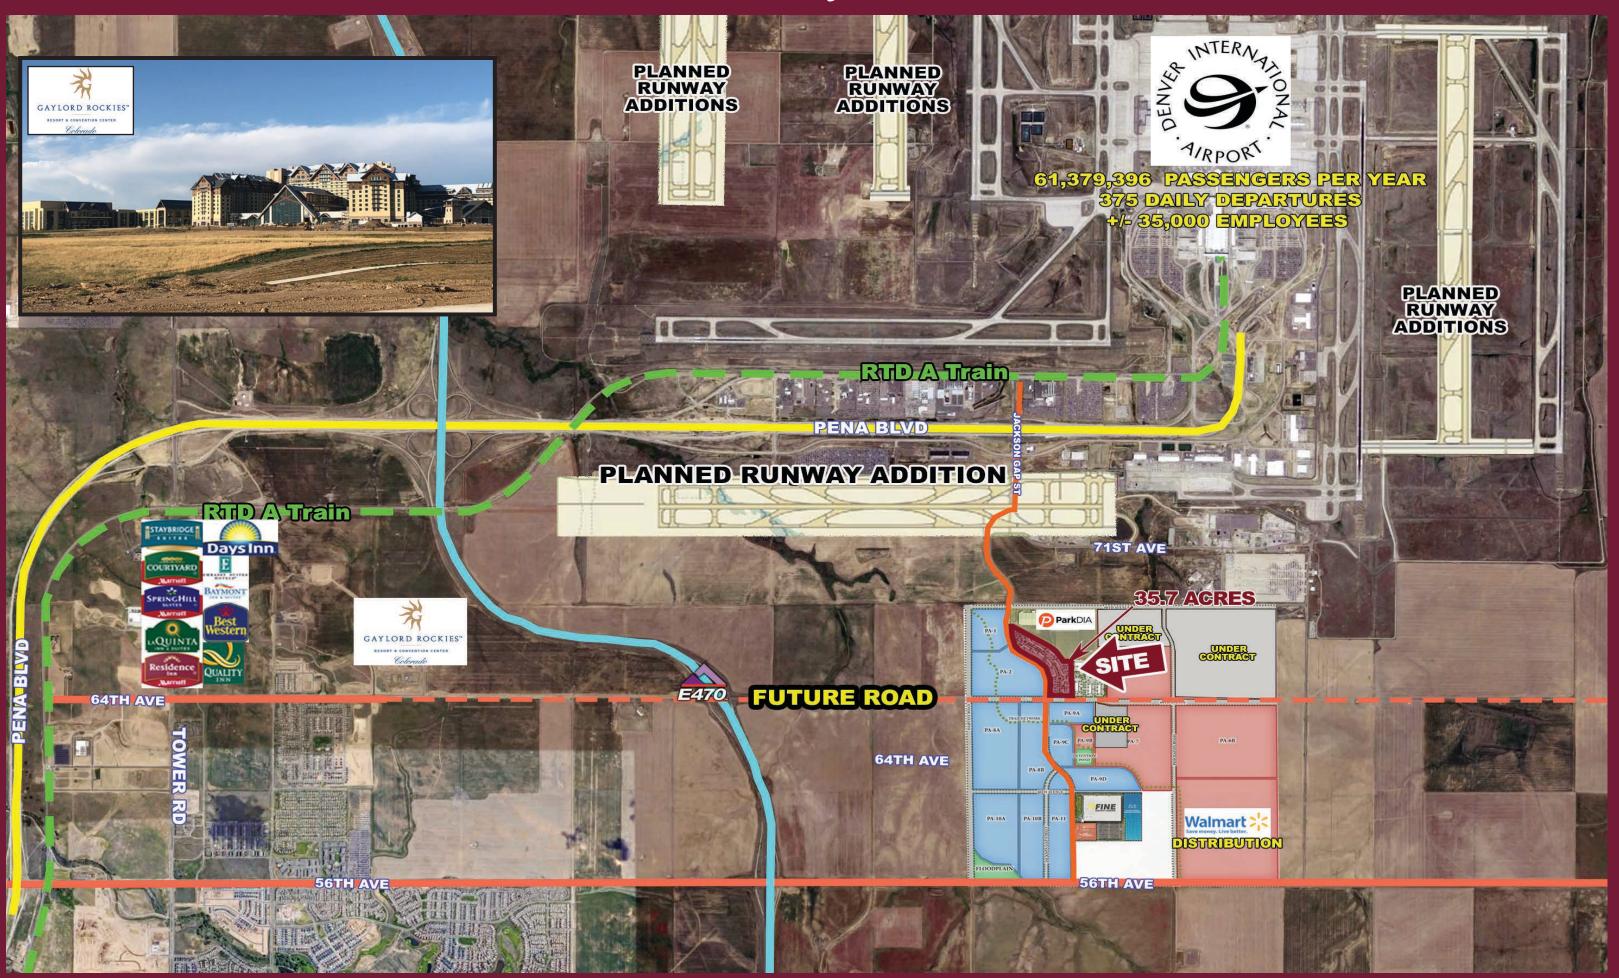

## NEC 64TH AVENUE & JACKSON GAP STREET

PADS, SHOPS, & LAND AVAILABLE | AURORA, CO

- 35.7 total acres. Land, Pads and Shops Available for Lease or for Sale.
- Size negotiable.
- Closest privately owned land to DIA.
- Approximately 35,000 employees at DIA.
- DIA adding 39 new Gates to airport.
- \$1.5 billion dollar renovation to Jeppesen
- Two parking operations open onsite.
- Walmart distribution facility that is 2.5 million