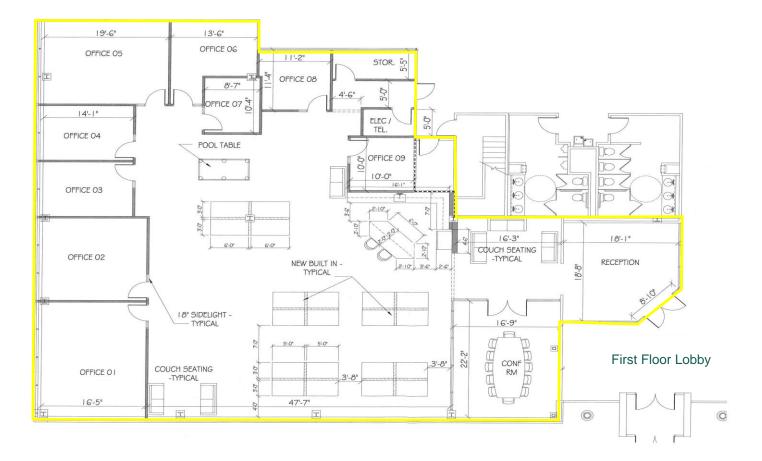

## **5270 Shawnee Road Alexandria, Virginia**

- · 6,500 SF available at \$24 PSF
- New, fully built-out, modern open plan with numerous collaborative areas
- Brick wall and polished concrete floor finishes; granite bathroom and lobby finishes
- Bright space with 7' windows
- Access to pop up restaurants