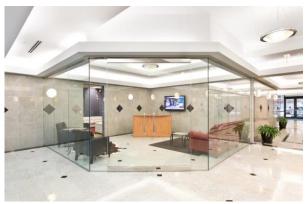

## **5270 Shawnee Road Alexandria, Virginia**

- · 6,500 SF available at \$24 PSF
- New, fully built-out, modern open plan with numerous collaborative areas
- Brick wall and polished concrete floor finishes; granite bathroom and lobby finishes
- Bright space with 7' windows
- Access to pop up restaurants