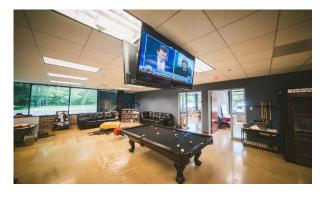

## **5270 Shawnee Road Alexandria, Virginia**

- · 6,500 SF available at \$24 PSF
- New, fully built-out, modern open plan with numerous collaborative areas
- Brick wall and polished concrete floor finishes; granite bathroom and lobby finishes
- Bright space with 7' windows
- Access to pop up restaurants