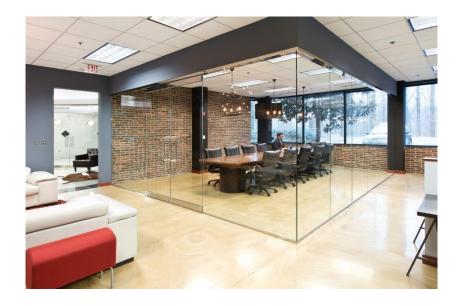

## **5270 Shawnee Road Alexandria, Virginia**

- · 6,500 SF available at \$24 PSF
- New, fully built-out, modern open plan with numerous collaborative areas
- Brick wall and polished concrete floor finishes; granite bathroom and lobby finishes
- Bright space with 7' windows
- Access to pop up restaurants