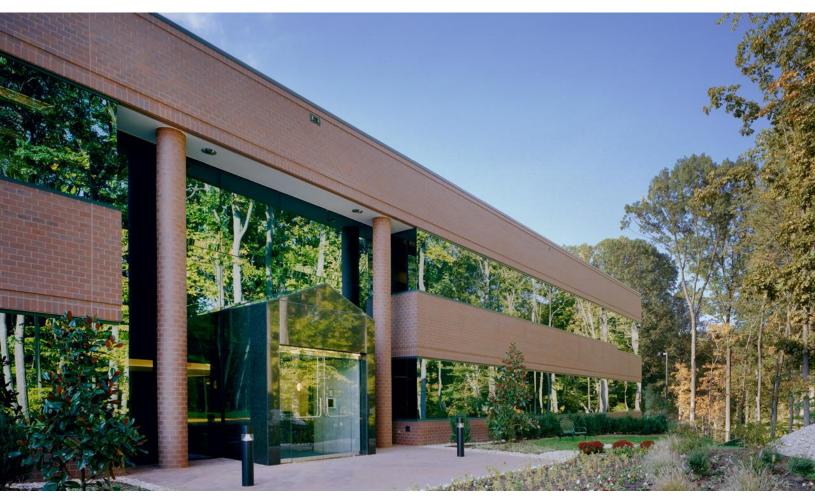

## **5270 Shawnee Road Alexandria, Virginia**

- · 6,500 SF available at \$24 PSF
- New, fully built-out, modern open plan with numerous collaborative areas
- Brick wall and polished concrete floor finishes; granite bathroom and lobby finishes
- Bright space with 7' windows
- Access to pop up restaurants