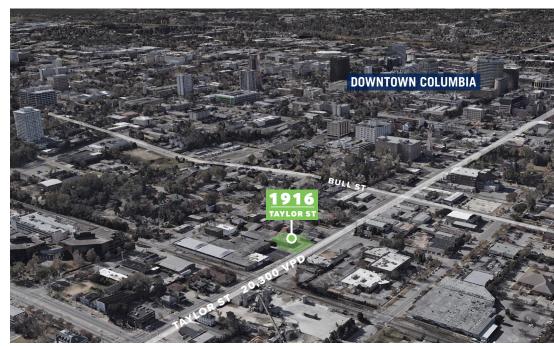

### ±7,160 SF Retail **Building for Lease**

Retail Space for Lease

Freestanding Building with Great Frontage on Taylor Street

Taylor Street Traffic Count: 20.300 VPD

20 Surface Space Parking Lot

Site of Former Doggie Daycare Facility