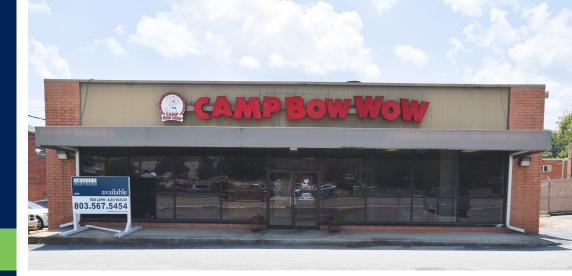

### ±7,160 SF Retail **Building for Lease**

Retail Space for Lease

Freestanding Building with Great Frontage on Taylor Street

Taylor Street Traffic Count: 20.300 VPD

20 Surface Space Parking Lot

Site of Former Doggie Daycare Facility

±7,160 SF leasing at \$12 PSF, NNN