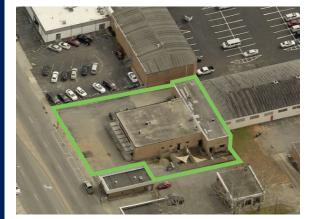

### ±7,160 SF Retail **Building for Lease**

Retail Space for Lease

Freestanding Building with Great Frontage on Taylor Street

Taylor Street Traffic Count: 20.300 VPD

20 Surface Space Parking Lot

Site of Former Doggie Daycare Facility