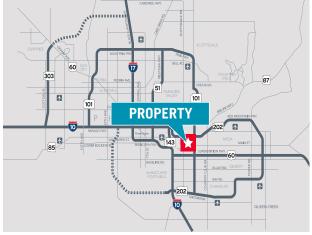

# Available for Lease - University Business Park 501 - 519 S. Rockford Drive | Tempe, Arizona

### Property Highlights:

- ±16.778 Total SF
- Part of a Nine (9) Unit Industrial Center
- Zoning: GID, City of Tempe
- Grade Level Loading Doors
- · Clear Height: 14'
- 3.16 per 1,000 SF Parking
- 1/4 Mile to Loop 101 and Loop 202
- 1.5 Miles from Arizona State University
- 3 phase, 120/208 volt, 200 amps
- Excellent Street Exposure