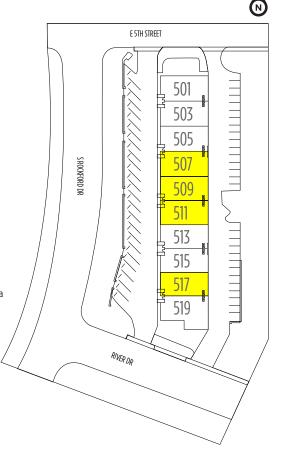

### **Unit 507**

1,615 SF 15% AC Office 80% Evap Warehouse

### **Unit 509**

1,820 SF 15% AC Office 80% Evap Warehouse

### Unit 511

1,204 SF 100% AC

### **Unit 517**

1,680 SF 100% AC

\*Call for lease rate

### Unit 507-1,615 sf

15% A/C Reception & Office 85% Evap Warehouse 1 RR

### Unit 509-1,820 sf

15% A/C Reception & Office 85% Evap Warehouse 1 RR

### Unit 511-1,204 sf

100% A/C

Foyer Entrance Area

3 Offices

1 Bullpen Area

1 RR

1/3 Warehouse Area/Production Area

### Unit 517-1,680 sf

100% A/C

1 Reception Area

3 Offices

2 RR

1/3 Warehouse/Production Area