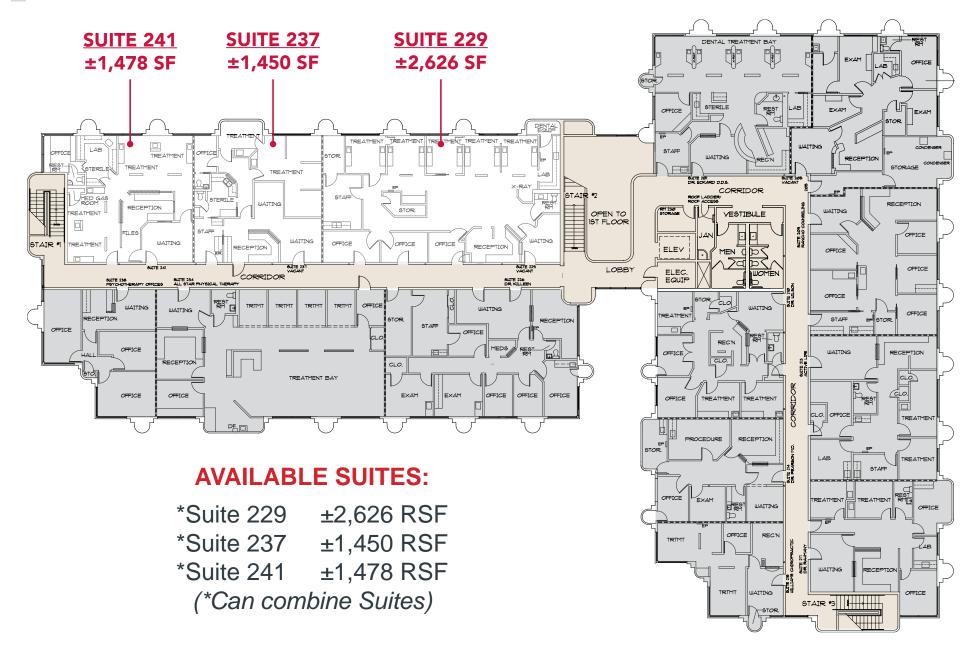

### Property Highlights

- Suites starting at ±973 Square Feet
- Immediate Occupancy
- Fully Built Out Medical and Dental Suites
- Directly Across from Major Retail Center, Restaurants, Banks & Other Services
- Elevator served
- Adjacent to Aldi Market & Highgate Senior Living
- 1/2 Mile From I-15 Freeway at Rancho California Road
- Centrally Located Between Temecula Valley Hospital and Rancho Springs Hospital
- Mature Landscaping for an Upscale Environment







# Newly Remodeled Lobby!





# RANCHO CALIFORNIA MEDICAL PLAZA

29645 RANCHO CALIFORNIA ROAD | TEMECULA, CA





#### Floor Plans - 1st Floor



#### Floor Plans - 2nd Floor

COMMON AREA

LEASED