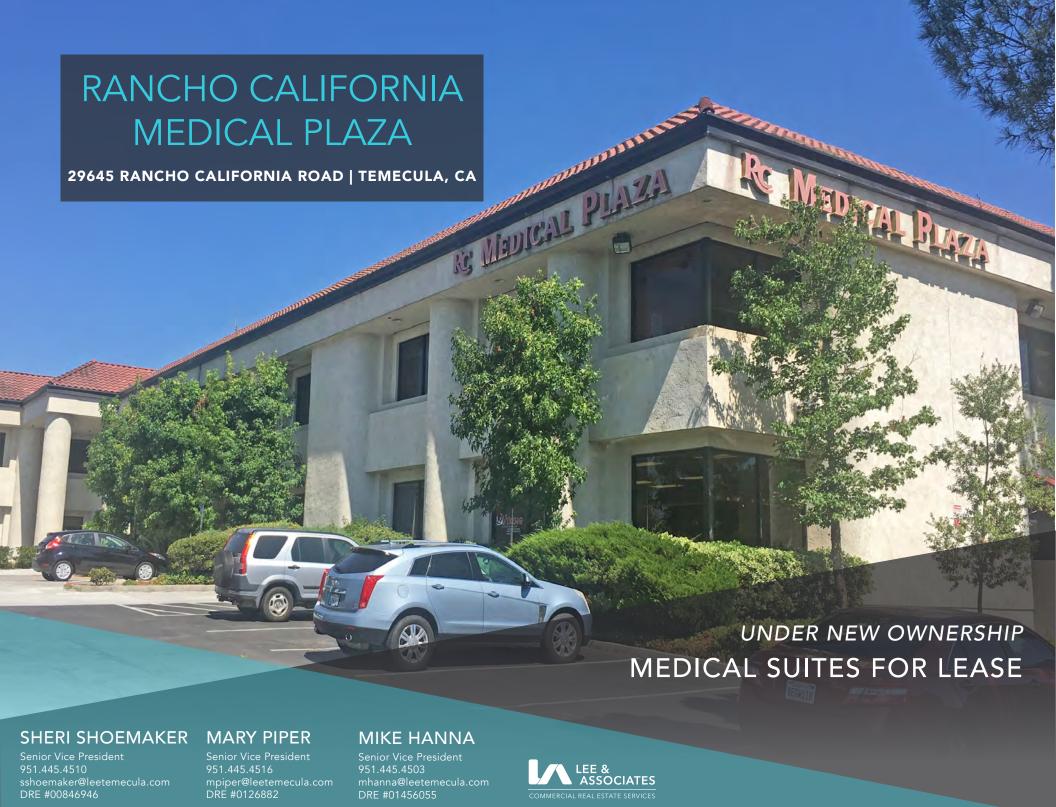

# RANCHO CALIFORNIA MEDICAL PLAZA

29645 RANCHO CALIFORNIA ROAD | TEMECULA, CA

### Property Highlights

- Suites starting at ±973 Square Feet
- Immediate Occupancy
- Fully Built Out Medical and Dental Suites
- Directly Across from Major Retail Center, Restaurants, Banks & Other Services
- Elevator served
- Adjacent to Aldi Market & Highgate Senior Living
- 1/2 Mile From I-15 Freeway at Rancho California Road
- Centrally Located Between Temecula Valley Hospital and Rancho Springs Hospital
- Mature Landscaping for an Upscale Environment