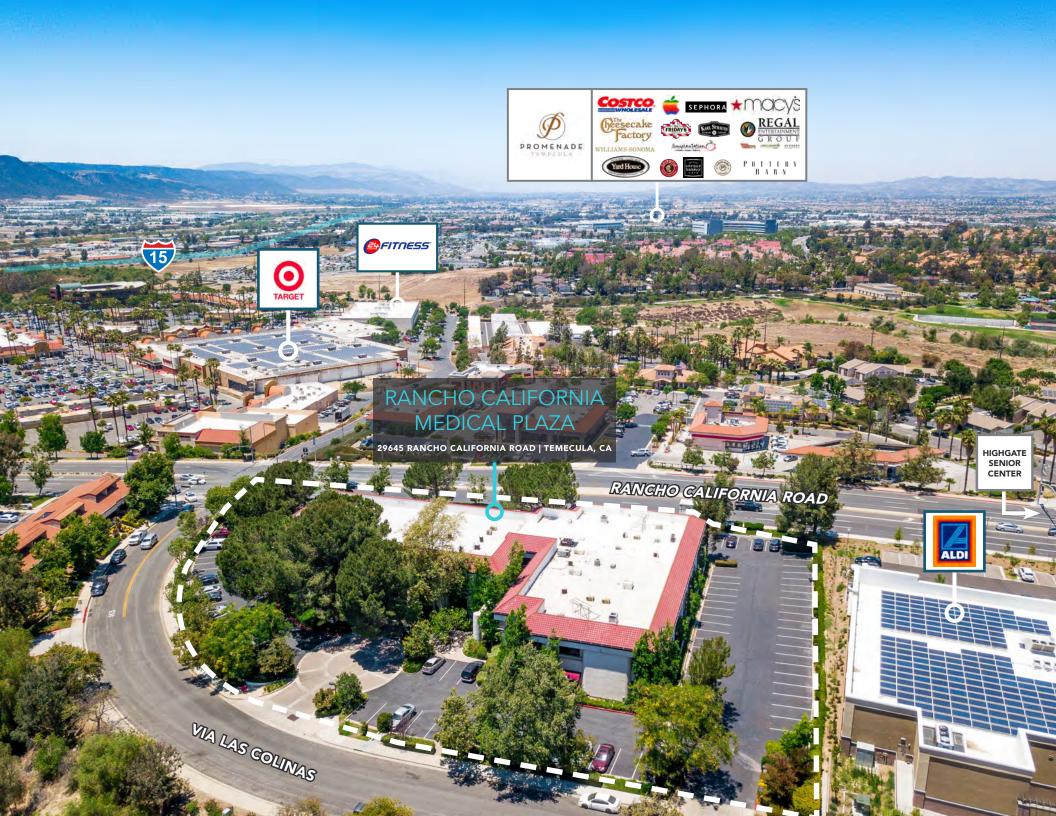

### Property Highlights

- Suites starting at ±973 Square Feet
- Immediate Occupancy
- Fully Built Out Medical and Dental Suites
- Directly Across from Major Retail Center, Restaurants, Banks & Other Services
- Elevator served
- Adjacent to Aldi Market & Highgate Senior Living
- 1/2 Mile From I-15 Freeway at Rancho California Road
- Centrally Located Between Temecula Valley Hospital and Rancho Springs Hospital
- Mature Landscaping for an Upscale Environment