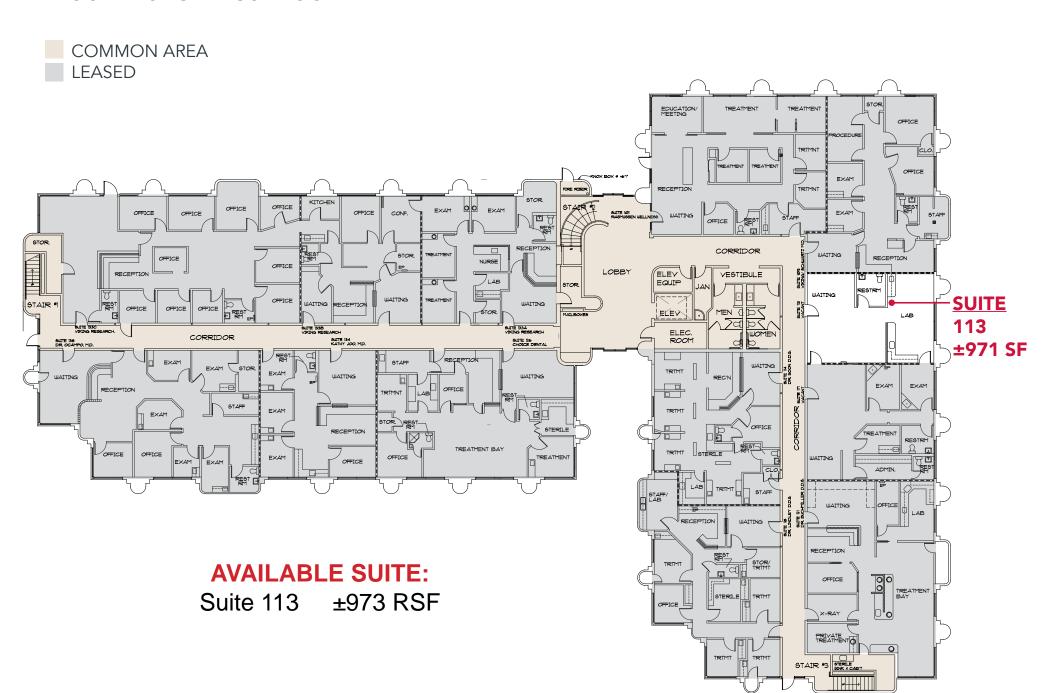

### Property Highlights

- Suites starting at ±973 Square Feet
- Immediate Occupancy
- Fully Built Out Medical and Dental Suites
- Directly Across from Major Retail Center, Restaurants, Banks & Other Services
- Elevator served
- Adjacent to Aldi Market & Highgate Senior Living
- 1/2 Mile From I-15 Freeway at Rancho California Road
- Centrally Located Between Temecula Valley Hospital and Rancho Springs Hospital
- Mature Landscaping for an Upscale Environment







# Newly Remodeled Lobby!





# RANCHO CALIFORNIA MEDICAL PLAZA

29645 RANCHO CALIFORNIA ROAD | TEMECULA, CA





#### Floor Plans - 1st Floor



#### Floor Plans - 2nd Floor

COMMON AREA

LEASED