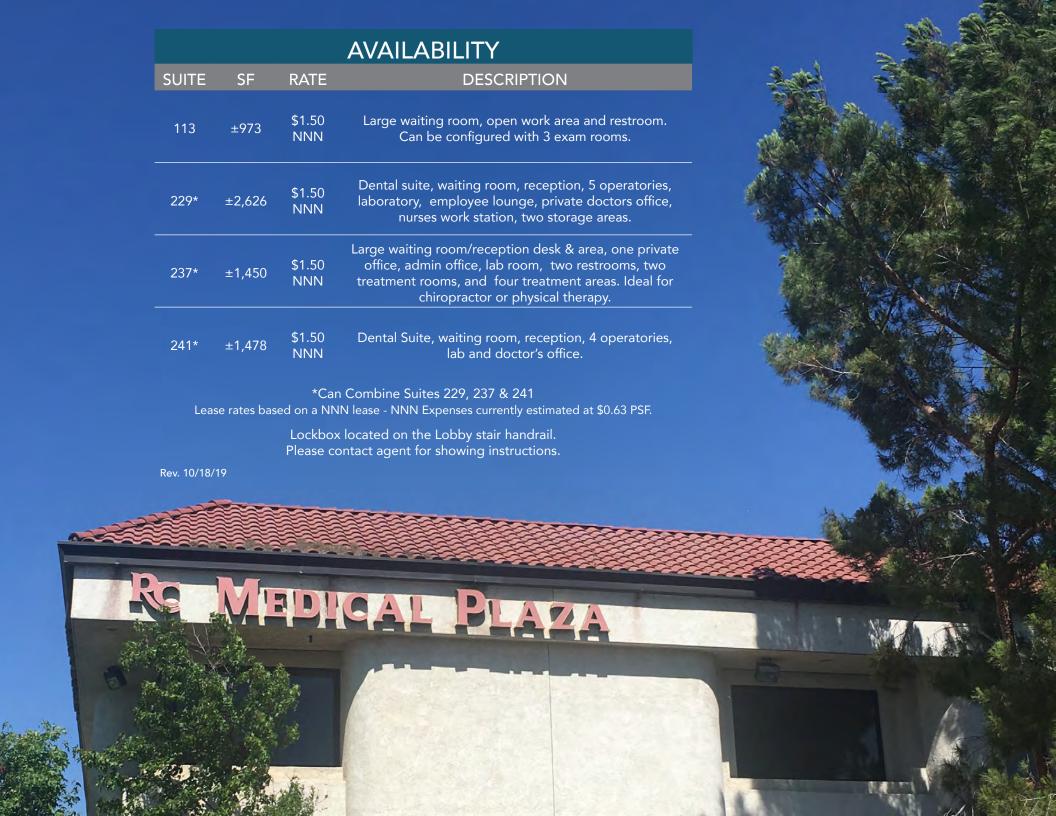

### Property Highlights

- Suites starting at ±973 Square Feet
- Immediate Occupancy
- Fully Built Out Medical and Dental Suites
- Directly Across from Major Retail Center, Restaurants, Banks & Other Services
- Elevator served
- Adjacent to Aldi Market & Highgate Senior Living
- 1/2 Mile From I-15 Freeway at Rancho California Road
- Centrally Located Between Temecula Valley Hospital and Rancho Springs Hospital
- Mature Landscaping for an Upscale Environment