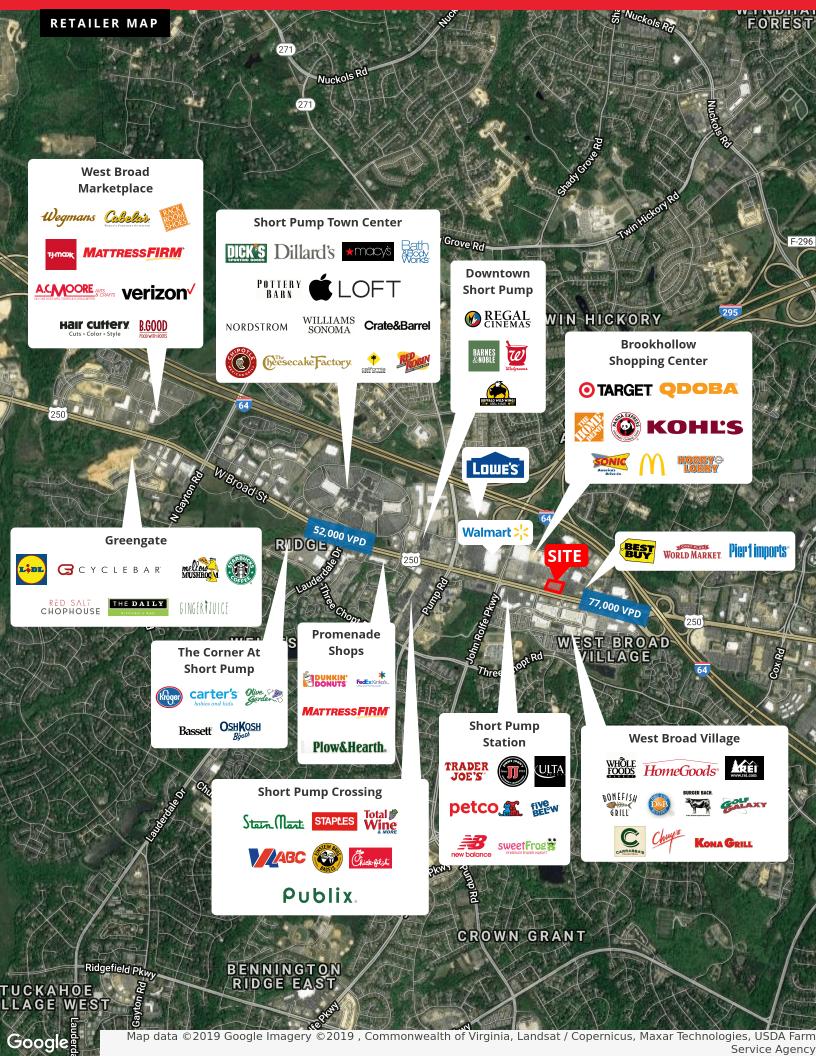

#### **PROPERTY HIGHLIGHTS**

- High profile Short Pump location at signalized intersection
- · Nearby restaurants include McDonald's, Sonic, Panda Express, Bonefish Grill, Qdoba, LongHorn, Chuy's, Dave & Buster's, Carrabba's, and Burger Bach
- · Nearby retailers include Kohl's, Target, Home Depot, Best Buy, Walmart, Hobby Lobby, Lowe's, Petco, Trader Joe's, World Market, Pier 1, Ulta, Tom Leonard's, Whole Foods, and Home Goods