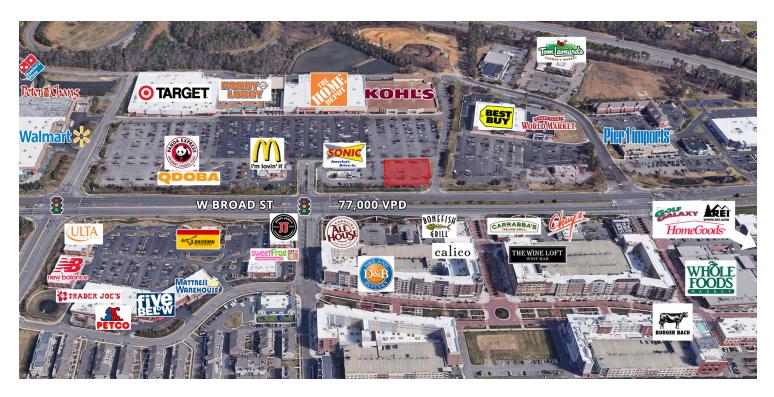

#### **PROPERTY HIGHLIGHTS**

- High profile Short Pump location at signalized intersection
- · Nearby restaurants include McDonald's, Sonic, Panda Express, Bonefish Grill, Qdoba, LongHorn, Chuy's, Dave & Buster's, Carrabba's, and Burger Bach
- · Nearby retailers include Kohl's, Target, Home Depot, Best Buy, Walmart, Hobby Lobby, Lowe's, Petco, Trader Joe's, World Market, Pier 1, Ulta, Tom Leonard's, Whole Foods, and Home Goods