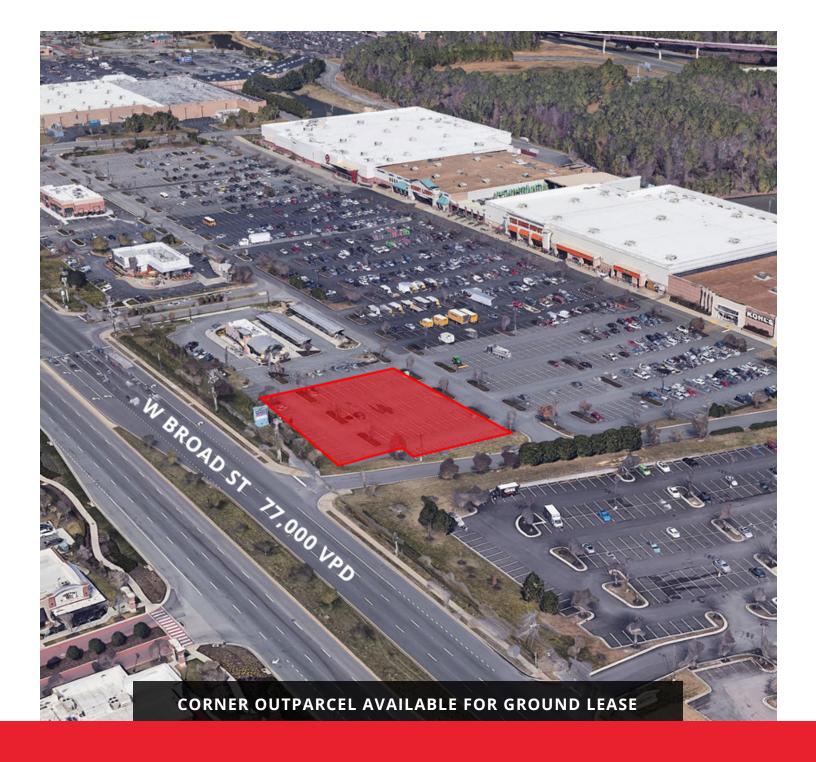

#### **PROPERTY OVERVIEW**

Corner outparcel available for ground lease directly across from West Broad Village.

#### **PROPERTY HIGHLIGHTS**

- High profile Short Pump location at signalized intersection
- · Nearby restaurants include McDonald's, Sonic, Panda Express, Bonefish Grill, Qdoba, LongHorn, Chuy's, Dave & Buster's, Carrabba's, and Burger Bach
- · Nearby retailers include Kohl's, Target, Home Depot, Best Buy, Walmart, Hobby Lobby, Lowe's, Petco, Trader Joe's, World Market, Pier 1, Ulta, Tom Leonard's, Whole Foods, and Home Goods

#### **OFFERING SUMMARY**

**Available SF:** 1.0± Acres

**Initial Ground** Lease Rate:

**Traffic Count:** 77.000 VPD on

W Broad St

\$170,000 per year