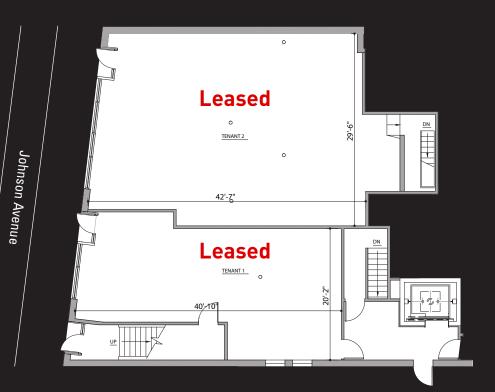

### Remaining Available Space (office or retail): Ground: 2,300 sf- Leased 2nd Floor: 2,250 sf Lower Level: 1,000 sf (storage) Leased Reasonable divisions are considered

# 599 Johnson Ave. BK

<del>-Cround: 2,300 sf</del> Leased + Lower Level: 1,000 sf (storage) Leased

2nd Floor: 2,250 sf

BEN WALLER 212.400.9515 BWALLER@ABSRE.COM