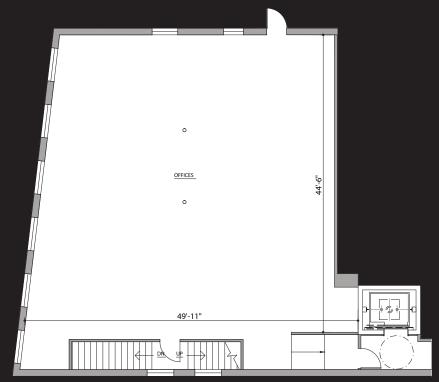

### Remaining Available Space (office or retail): Ground: 2,300 sf- Leased 2nd Floor: 2,250 sf Lower Level: 1,000 sf (storage) Leased Reasonable divisions are considered

# 599 Johnson Ave. BK

<del>-Cround: 2,300 sf</del> Leased + Lower Level: 1,000 sf (storage) Leased

2nd Floor: 2,250 sf

BEN WALLER 212.400.9515 BWALLER@ABSRE.COM