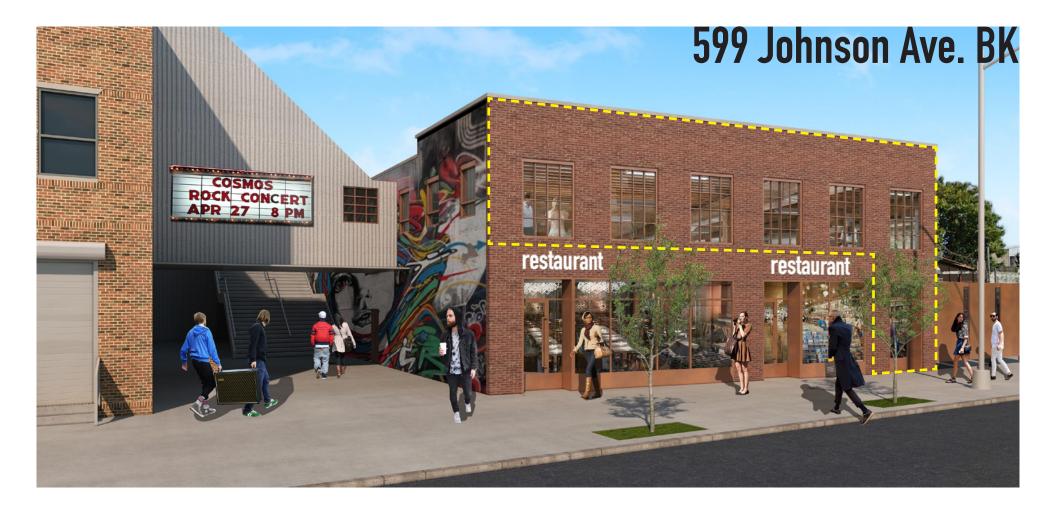

#### The Opportunity:

East Williamsburg's premier destination for working, dining, shopping and live music entertainment.

#### Comments:

- Newly renovated mixed-use building
- Located in the Five Points area of Bushwick on the border of East Williamsburg
- Accessible via Jefferson Street L subway, and B57 bus

Retail and Office space available at new bustling music and arts venue. Up to two thousand event attendees every night.