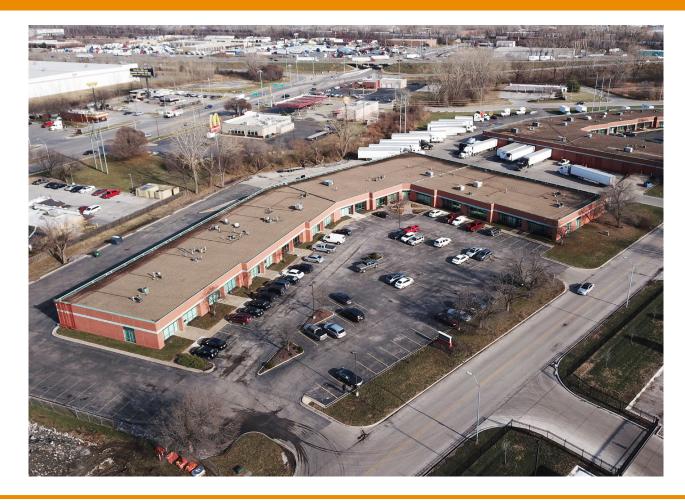

## 7024 UNIVERSAL AVENUE

KANSAS CITY, MISSOURI 64120

INDUSTRIAL FOR LEASE | 4,932± SF

### **EXECUTIVE PARK BUSINESS CENTER**

#### **PROPERTY FEATURES**

- 13' Clear Height
- 1 Dock-High Door
- 2 Drive-In Doors
- Excellent Highway Access
- Available Immediately
- Locally Owned and Managed

| SPACE FEATURES |                |
|----------------|----------------|
| TOTAL SF       | 4,932± SF      |
| LEASE RATE     | \$5.50 PSF NET |
| TAXES          | \$0.69± PSF    |
| INSURANCE      | \$0.11± PSF    |
| CAM            | \$0.80± PSF    |