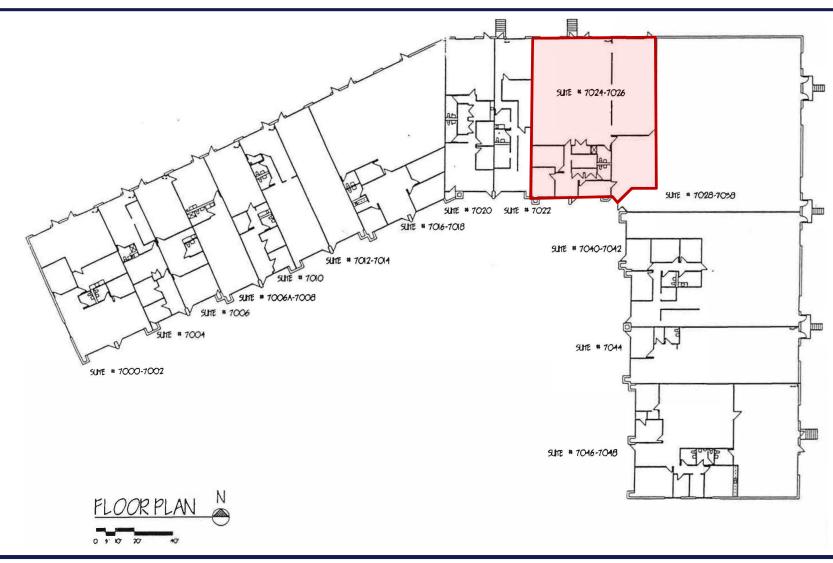

32± SF



### **EXECUTIVE PARK BUSINESS CENTER**

#### **PROPERTY FEATURES**

- 13' Clear Height
- 1 Dock-High Door
- 2 Drive-In Doors
- Excellent Highway Access
- Available Immediately
- Locally Owned and Managed

| SPACE FEATURES |                |
|----------------|----------------|
| TOTAL SF       | 4,932± SF      |
| LEASE RATE     | \$5.50 PSF NET |
| TAXES          | \$0.69± PSF    |
| INSURANCE      | \$0.11± PSF    |
| CAM            | \$0.80± PSF    |



For more information, please contact:

ANDY TAYLOR Industrial Brokerage 816.936.8503 ataylor@kessingerhunter.com KESSINGER/HUNTER & COMPANY, LC

2600 Grand Boulevard, Suite 700 Kansas City, MO 64108 816.842.2690 www.kessingerhunter.com

## 7024 UNIVERSAL AVENUE, KANSAS CITY, MISSOURI 64120

# **H**

## **Industrial for Lease**



For more information, please contact:

ANDY TAYLOR Industrial Brokerage 816.936.8503 atylor@kessingerhunter.com

#### KESSINGER/HUNTER & COMPANY, LC

2600 Grand Boulevard, Suite 700 Kansas City, MO 64108 816.842.2690 www.kessingerhunter.com