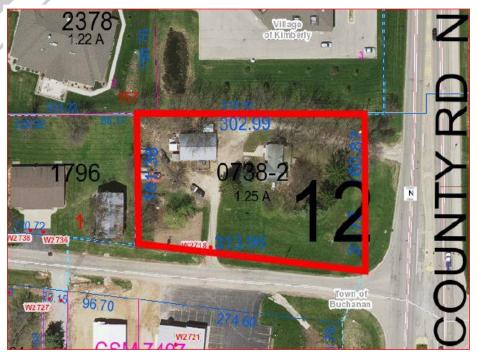

## Vacant Land for Development

**Sale Price** \$263,900

**PRICE REDUCTION \$247,500** 

**Acres** +/- 1.18

**Real Estate Taxes** \$2,230 (2018)

## **Property Features**

- High traffic development opportunity
- Good visibility
- Quality commercial neighbors
- Close to shopping retailers
- Corner of County Roads CE and N

## Location

 Highway I-41/US-41S, follow to County Road N/Freedom Road in Little Chute: take exit 146 from I-41, continue on County Road N, at intersection of County Roads CE & N.

For more information, please contact Scott Muggenthaler (920) 585-9699 jross@jrossassoc.com J. Ross & Associates, LLC