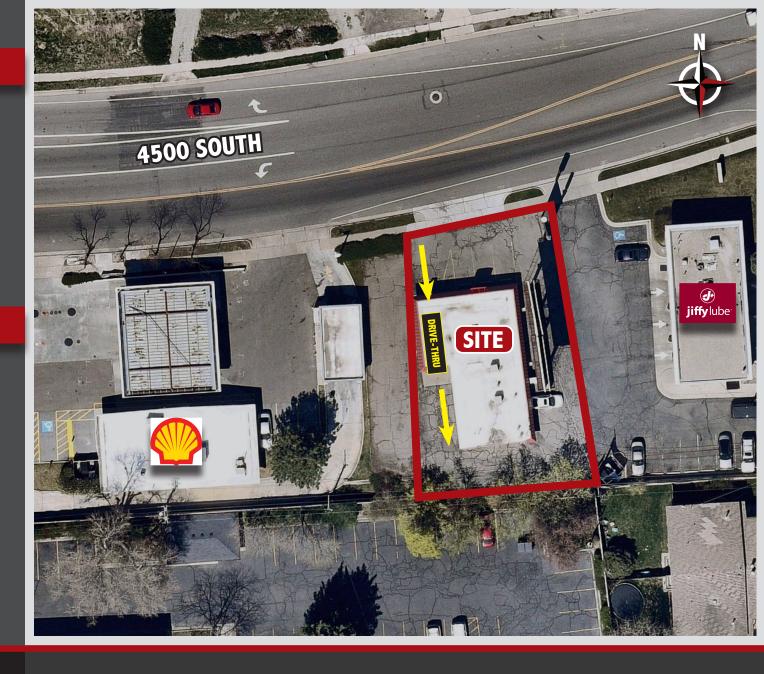

## **▽ FEATURES**

- □ Rare Holladay Opportunity
- ☐ Full Access from 4500 South
- □ Drive-Thru with Canopy
- ¬ Pylon Signage
- □ Excellent Demographics

## HOLLADAY DRIVE-THRU

2340 East 4500 South Holladay, Utah