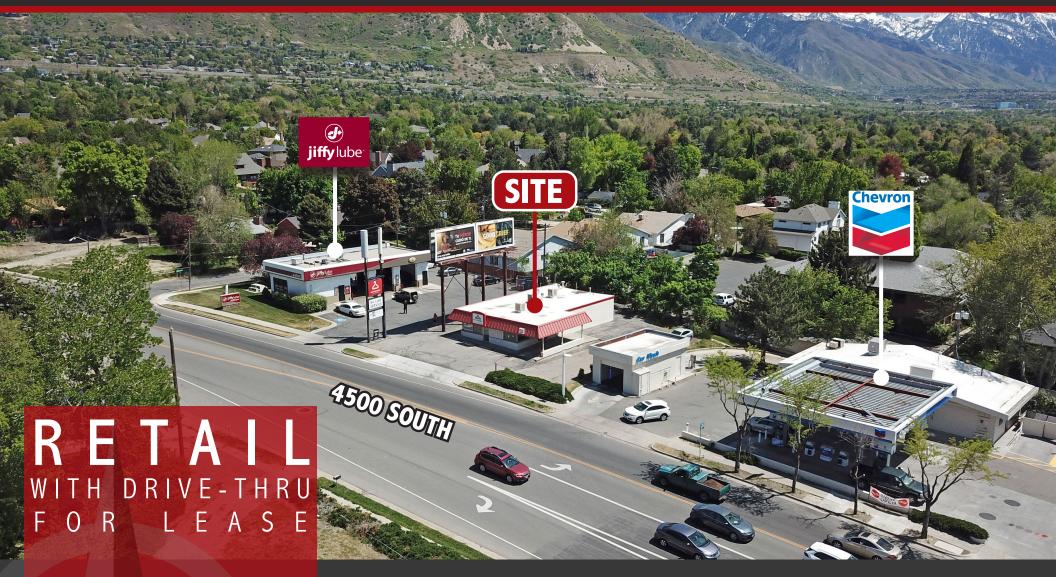

# **HOLLADAY DRIVE-THRU**

2340 East 4500 South Holladay, Utah

## **SUMMARY**

✓ Size: 1,950 SF

✓ Lease Rate: \$25.00 PSF

✓ NNNs: To be determined

✓ Availability: Immediate

## **▽ FEATURES**

- □ Rare Holladay Opportunity
- ☐ Full Access from 4500 South
- □ Drive-Thru with Canopy
- ¬ Pylon Signage
- □ Excellent Demographics