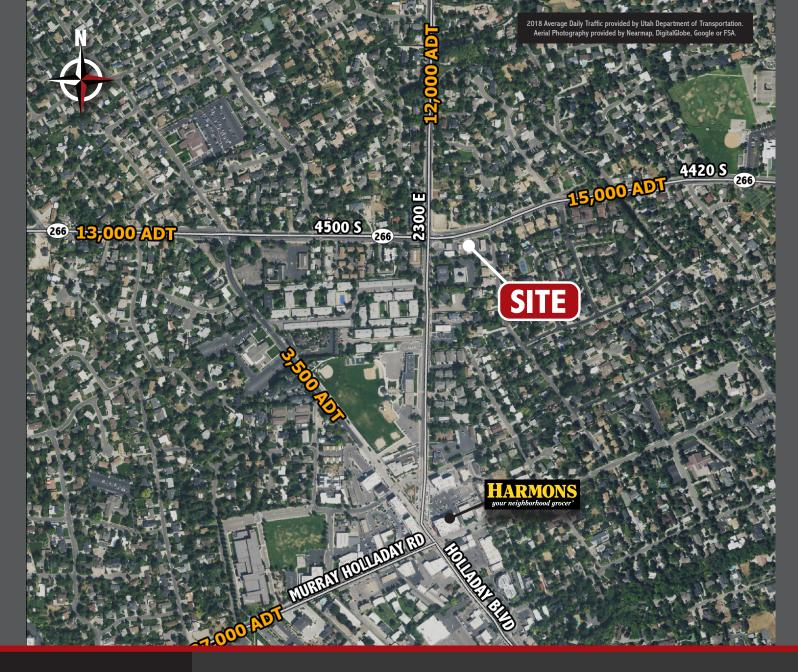

# **HOLLADAY DRIVE-THRU**

2340 East 4500 South Holladay, Utah

## B MILE DEMOGRAPHICS

2019 Population

109,906

2019 Average Household Income

\$

\$113,818

2019 Households

45,162

5-Year Population Growth

6.9%

2019 Employees

41,039

## **DEMOGRAPHIC REPORT**

|                        |                                                                                                                                                      | 1 mi ring                                                  |                                     | 3 mi ring                                                           |                                      | 5 mi ring                                                                      |                                      |
|------------------------|------------------------------------------------------------------------------------------------------------------------------------------------------|------------------------------------------------------------|-------------------------------------|---------------------------------------------------------------------|--------------------------------------|--------------------------------------------------------------------------------|--------------------------------------|
| Population             | 2019<br>2024<br>2010<br>2000                                                                                                                         | <b>15,292</b> 16,310 15,218 14,990                         | %                                   | <b>109,906</b><br>117,560<br>107,658<br>107,447                     | %                                    | <b>265,268</b> 283,562 254,325 253,336                                         | %                                    |
| Households             |                                                                                                                                                      | 5,781                                                      |                                     | 45,162                                                              |                                      | 108,451                                                                        |                                      |
| Average household size |                                                                                                                                                      | 2.62                                                       |                                     | 2.41                                                                |                                      | 2.41                                                                           |                                      |
|                        | < \$25,000<br>\$25,000 - \$49,999<br>\$50,000 - \$74,999<br>\$75,000 - \$99,999<br>\$100,000+<br>Median household income<br>Average household income | 575<br>850<br>962<br>890<br>2,505<br>\$88,952<br>\$132,111 | 9.9<br>14.7<br>16.6<br>15.4<br>43.3 | 5,014<br>8,240<br>8,069<br>7,518<br>16,318<br>\$80,736<br>\$113,818 | 11.1<br>18.2<br>17.9<br>16.6<br>36.1 | 13,726<br>20,896<br>19,874<br>17,458<br>36,498<br>\$77,007<br><b>\$104,987</b> | 12.7<br>19.3<br>18.3<br>16.1<br>33.7 |
| Total employees        |                                                                                                                                                      | 5,569                                                      |                                     | 41,039                                                              |                                      | 154,396                                                                        |                                      |
| Business est           | ablishments Industrial Manufacturing Commercial Office Other                                                                                         | 758<br>50<br>7<br>181<br>407<br>111                        | 6.6<br>0.9<br>23.9<br>53.7<br>14.6  | 4,877<br>327<br>51<br>1,078<br>2,684<br>736                         | 6.7<br>1.0<br>22.1<br>55.0<br>15.1   | 14,682<br>1,347<br>365<br>3,885<br>6,888<br>2,196                              | 9.2<br>2.5<br>26.5<br>46.9<br>15.0   |
| Race                   | White<br>Black<br>American Indian<br>Asian & Pl<br>Other                                                                                             | 13,813<br>180<br>44<br>614<br>639                          | 90.3<br>1.2<br>0.3<br>4.0<br>4.2    | 95,181<br>2,114<br>563<br>5,777<br>6,271                            | 86.6<br>1.9<br>0.5<br>5.3<br>5.7     | 222,159<br>6,520<br>1,855<br>14,616<br>20,119                                  | 83.7<br>2.5<br>0.7<br>5.5<br>7.6     |
| Hispanic population    |                                                                                                                                                      | 693                                                        | 4.5                                 | 7,985                                                               | 7.3                                  | 27,910                                                                         | 10.5                                 |
| Sex                    | Male<br>Female                                                                                                                                       | 7,327<br>7,964                                             | 47.9<br>52.1                        | 52,845<br>57,061                                                    | 48.1<br>51.9                         | 130,308<br>134,961                                                             | 49.1<br>50.9                         |
| Median age             |                                                                                                                                                      | 41.3                                                       |                                     | 42.1                                                                |                                      | 40.1                                                                           |                                      |