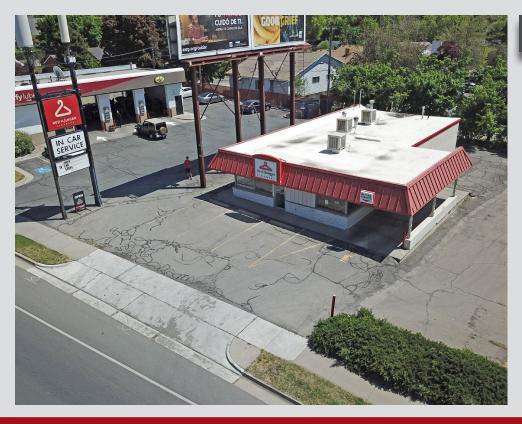

## **SUMMARY**

✓ Size: 1,950 SF

✓ Lease Rate: \$25.00 PSF

✓ NNNs: To be determined

✓ Availability: Immediate

## **▽ FEATURES**

- □ Rare Holladay Opportunity
- ☐ Full Access from 4500 South
- □ Drive-Thru with Canopy
- ¬ Pylon Signage
- □ Excellent Demographics