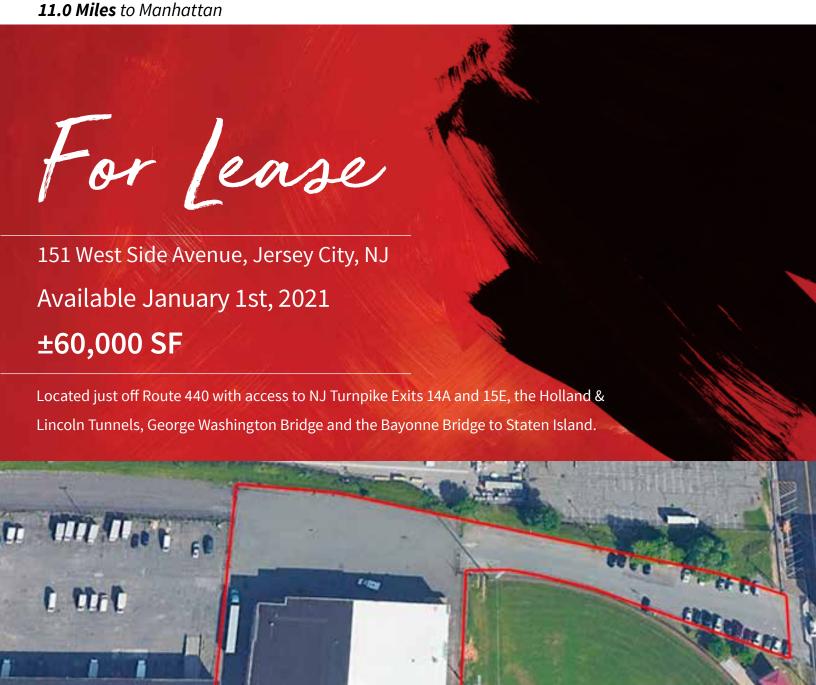

### 11.0 Miles to Manhattan

# Specifications

Available space: 60,000 SF

**Building size:** 60,000 SF

Office space: Minimal

Ceiling height: 26' clear

**Loading:** 5, 10' x 10' docks

**Construction type:** Brick and steel

Column spacing: 50' x 48'4"