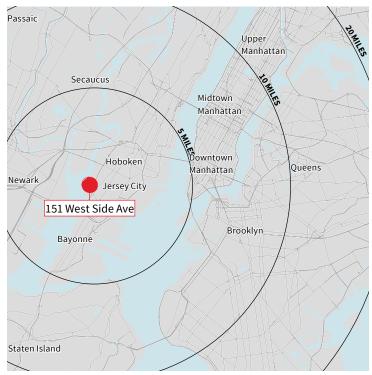

**Loading:** 5, 10' x 10' docks

**Construction type:** Brick and steel

Column spacing: 50' x 48'4"

Sprinkler: Wet

Heat: Natural gas suspended unit

heaters

Power: PSE&G, 400 amps at 480 volts

Parking: 116 car parking

Availability: January 1, 2021

Estimated OPEX: \$1.53/ SF



## Labor & Location

(within a 5 miles radius)



Total Population - 688,871 (8% of NJ's total population)



Transportation/Warehouse Workers - 24,794 (10% of NJ's transportation & warehouse workers)



**Total Labor Force - 384,435** (8% of NJ's total population)



Unemployment Rate - 4.3%

(compared to NJ as a state which is 4.6%)



Median Warehouse Hourly Salary - \$14.30 (compared to NJ as a state which is \$13.41)



Average Household Income - \$123,487 (compared to NJ as a state which is \$116,543)



#### For more information, contact:

Chris Hile +1 201 528 4416 chris.hile@am.jll com Brian Golden +1 732 590 4169 brian.golden@am.jll com Caroline Eisen +1 201 528 4415 caroline.eisen@am.jll com **Ryan Buerkle** +1 732 590 4169 ryan.buerkle@am.jll com