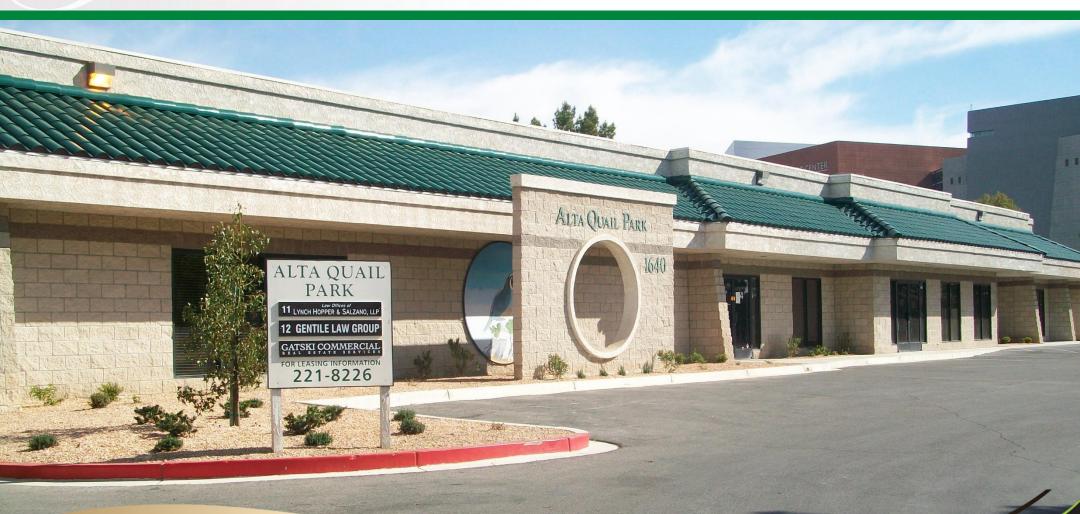

# FOR LEASE

ALTA QUAIL 1640 Alta Dr. | Las Vegas, NV 89016

#### **SUMMARY**

The Alta Quail Park offers professional office space on Alta near Martin Luther King, and is adjacent to the new Las Vegas Metro Police Headquarters. Ideal property for a law firm or other professional use needing to be near downtown.

### PROPERTY FEATURES

1<sup>st</sup> Year Intro Rate from \$0.75 M.G.

+/-2,546 - 2,622 SF Available

- Adjacent to Las Vegas Metro Police Headquarters
- Landscaped Courtyard
- Free Rent Available
- Ample Parking