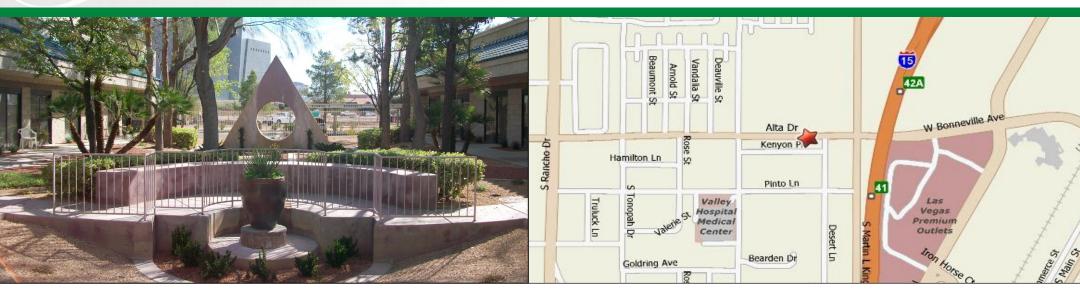

#### **SUMMARY**

The Alta Quail Park offers professional office space on Alta near Martin Luther King, and is adjacent to the new Las Vegas Metro Police Headquarters. Ideal property for a law firm or other professional use needing to be near downtown.