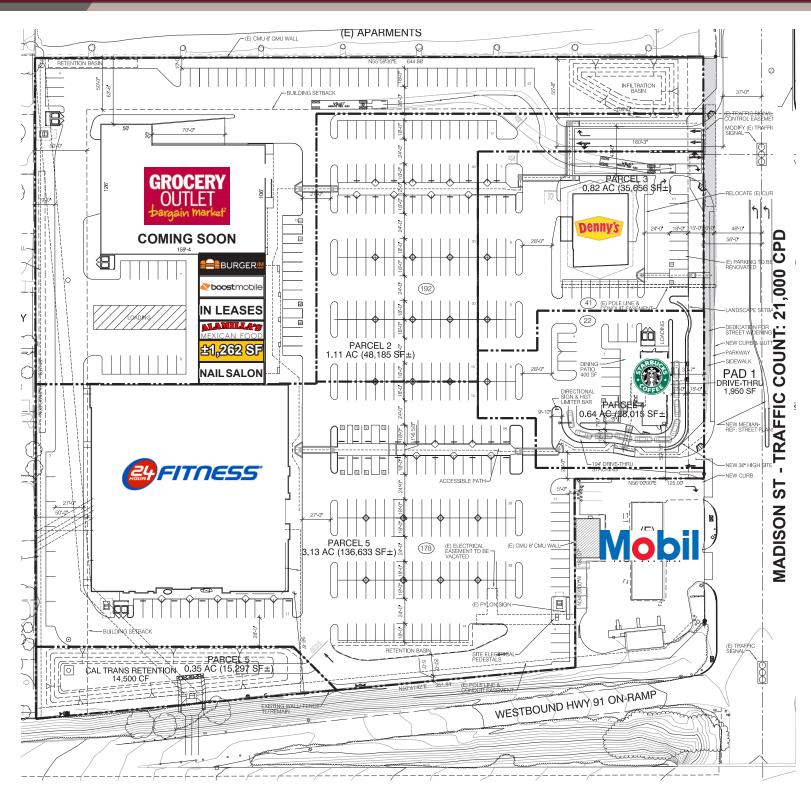

## **PROPERTY FEATURES**

- 24 Hour Fitness & Starbucks Now Open
- Food Court Space Available with Communal Grease Trap Included
- Prime Location With 91 FWY Visibility
- Last Space Available ±1,262 SF
- Ideal For Restaurant and Daily Needs Users