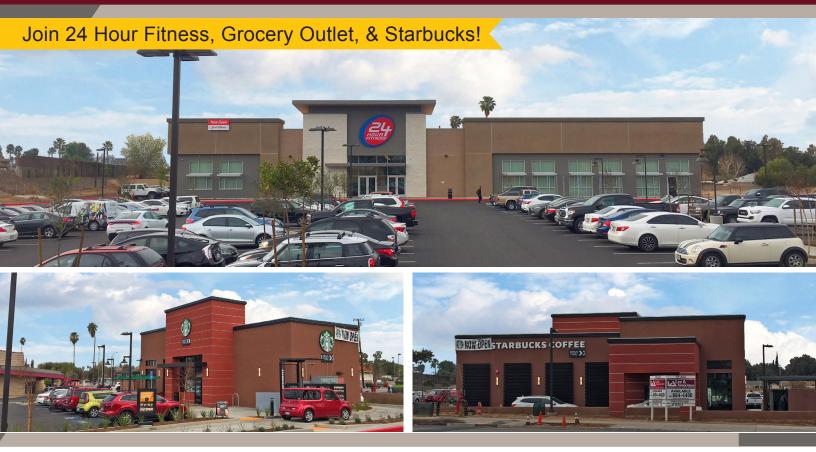

## PRIME FOOD COURT/RETAIL SPACE AVAILABLE

3490-3530 Madison Street, Riverside, CA

## **PROPERTY FEATURES**

- 24 Hour Fitness & Starbucks Now Open
- Food Court Space Available with Communal Grease Trap Included
- Prime Location With 91 FWY Visibility
- Last Space Available ±1,262 SF
- Ideal For Restaurant and Daily Needs Users