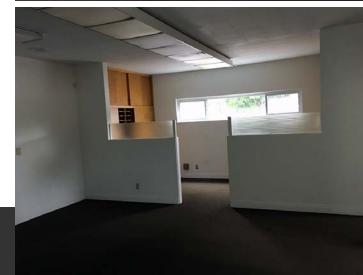

The building is currently divided into 4 small units, but they could be combined to form larger suites. The property is currently vacant and would be a great opportunity for an owner user. Main entrances into the units are found along the covered walkway that wraps around a courtyard. The courtyard is currently dirt but could be nicely landscaped. A separate building at the center of the courtyard houses two common restrooms. The units are similarly improved on the interior with carpet floors, painted drywall partitions, acoustical tile ceilings, and strip florescent light fixtures. Clearance height is about 8 feet.