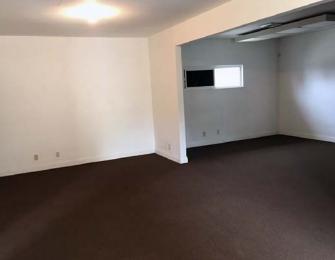

The building is currently divided into 4 small units, but they could be combined to form larger suites. The property is currently vacant and would be a great opportunity for an owner user. Main entrances into the units are found along the covered walkway that wraps around a courtyard. The courtyard is currently dirt but could be nicely landscaped. A separate building at the center of the courtyard houses two common restrooms. The units are similarly improved on the interior with carpet floors, painted drywall partitions, acoustical tile ceilings, and strip florescent light fixtures. Clearance height is about 8 feet.