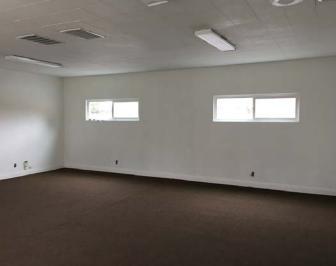

The building is currently divided into 4 small units, but they could be combined to form larger suites. The property is currently vacant and would be a great opportunity for an owner user. Main entrances into the units are found along the covered walkway that wraps around a courtyard. The courtyard is currently dirt but could be nicely landscaped. A separate building at the center of the courtyard houses two common restrooms. The units are similarly improved on the interior with carpet floors, painted drywall partitions, acoustical tile ceilings, and strip florescent light fixtures. Clearance height is about 8 feet.