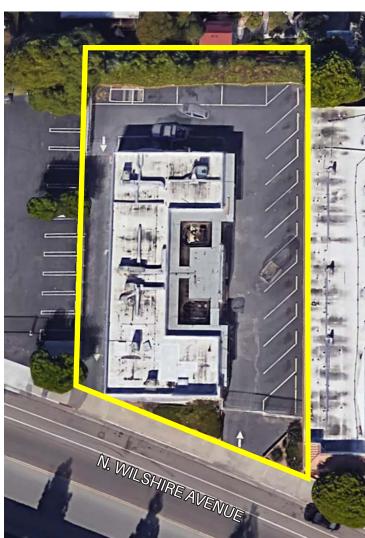

#### **OFFERING OVERVIEW**

292 N. Wilshire Avenue is an office property located in the City of Anaheim, Orange County, California. The property consists of a 15,849 square foot site that is improved with an office building totaling 3,991 square feet of gross building area. The building was constructed in 1961 and is of wood frame construction. The façade is improved with painted stucco and stone veneers.

#### FLOOR PLAN -

----- AERIAL VIEW

**LOCATOR MAP** 

Anaheim, California 92801