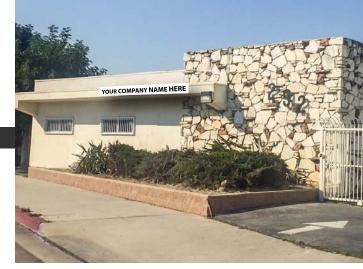

#### **OFFERING OVERVIEW**

292 N. Wilshire Avenue is an office property located in the City of Anaheim, Orange County, California. The property consists of a 15,849 square foot site that is improved with an office building totaling 3,991 square feet of gross building area. The building was constructed in 1961 and is of wood frame construction. The façade is improved with painted stucco and stone veneers.

#### **BUILDING DESCRIPTION**

**ADDRESS:** 292 N. Wilshire Avenue

Anaheim, CA 92801

ASSESSOR'S

**PARCEL NUMBER:** 255-011-03

**LOCATION:** Anaheim, California

YEAR BUILT: 1961

**TOTAL BUILDING AREA:** 3,991 square feet