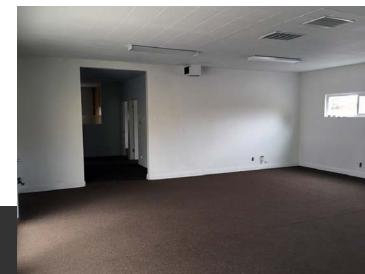

The building is currently divided into 4 small units, but they could be combined to form larger suites. The property is currently vacant and would be a great opportunity for an owner user. Main entrances into the units are found along the covered walkway that wraps around a courtyard. The courtyard is currently dirt but could be nicely landscaped. A separate building at the center of the courtyard houses two common restrooms. The units are similarly improved on the interior with carpet floors, painted drywall partitions, acoustical tile ceilings, and strip florescent light fixtures. Clearance height is about 8 feet.