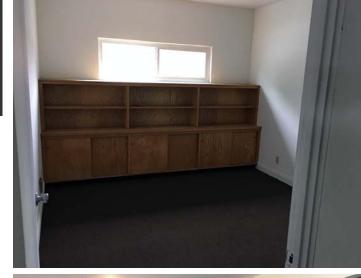

The building is currently divided into 4 small units, but they could be combined to form larger suites. The property is currently vacant and would be a great opportunity for an owner user. Main entrances into the units are found along the covered walkway that wraps around a courtyard. The courtyard is currently dirt but could be nicely landscaped. A separate building at the center of the courtyard houses two common restrooms. The units are similarly improved on the interior with carpet floors, painted drywall partitions, acoustical tile ceilings, and strip florescent light fixtures. Clearance height is about 8 feet.