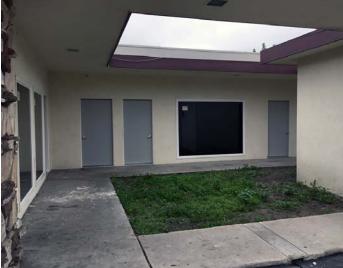

The building is currently divided into 4 small units, but they could be combined to form larger suites. The property is currently vacant and would be a great opportunity for an owner user. Main entrances into the units are found along the covered walkway that wraps around a courtyard. The courtyard is currently dirt but could be nicely landscaped. A separate building at the center of the courtyard houses two common restrooms. The units are similarly improved on the interior with carpet floors, painted drywall partitions, acoustical tile ceilings, and strip florescent light fixtures. Clearance height is about 8 feet.