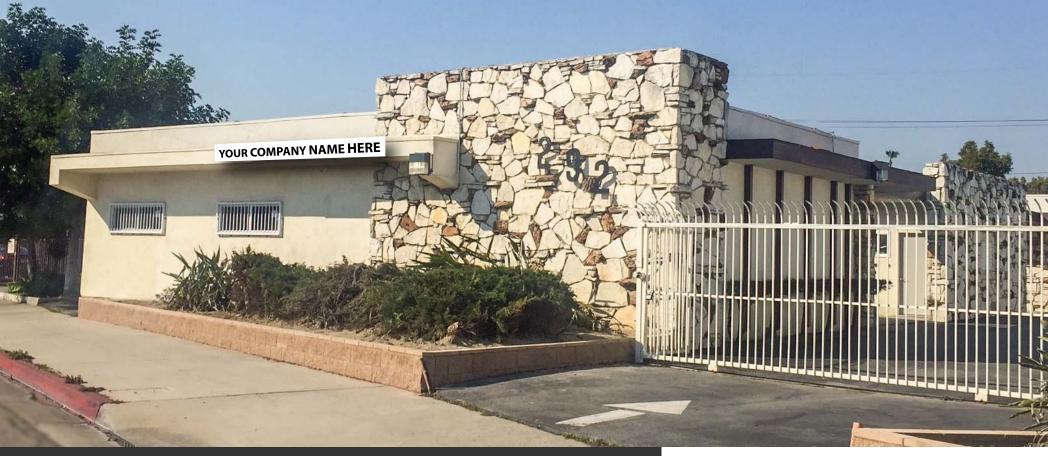

#### **OFFERING OVERVIEW**

292 N. Wilshire Avenue is an office property located in the City of Anaheim, Orange County, California. The property consists of a 15,849 square foot site that is improved with an office building totaling 3,991 square feet of gross building area. The building was constructed in 1961 and is of wood frame construction. The façade is improved with painted stucco and stone veneers.

#### **BUILDING DESCRIPTION**

**ADDRESS:** 292 N. Wilshire Avenue

Anaheim, CA 92801

ASSESSOR'S

**PARCEL NUMBER:** 255-011-03

**LOCATION:** Anaheim, California

YEAR BUILT: 1961

**TOTAL BUILDING AREA:** 3,991 square feet