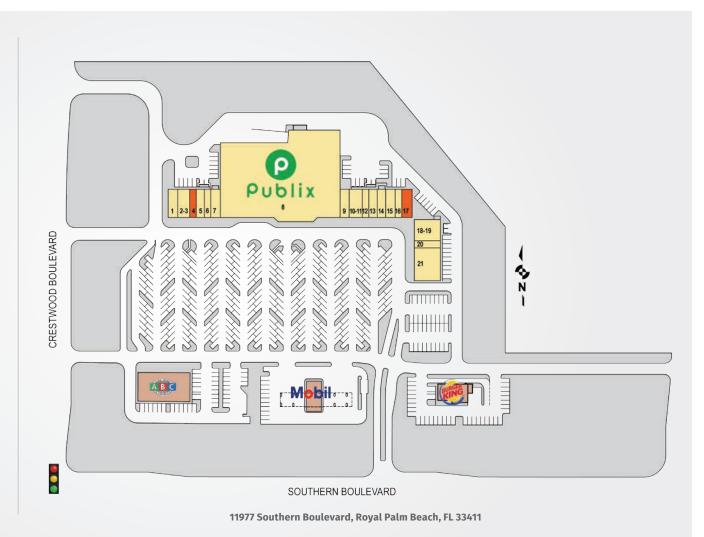

## CRESTWOOD SQUARE

| TENANTS                    | UNIT  | SF     |
|----------------------------|-------|--------|
| Goodwill                   | 1     | 1,300  |
| Sal's Italian<br>Retaurant | 2-3   | 1,950  |
| Available                  | 4     | 975    |
| Dr. Farokh Jiveh, DDS      | 5     | 1,300  |
| Carter Home Health         | 6     | 975    |
| Hearing Center             | 7     | 1,300  |
| Publix Super<br>Markets    | 8     | 51,420 |
| Home Run<br>Real Estate    | 9     | 1,300  |
| Nail Salon                 | 10-11 | 1,950  |
| China Hut                  | 12    | 975    |
| T-Mobile                   | 13    | 1,471  |
| Vietnamese<br>Restaurant   | 14    | 1,454  |
| Carvel Ice Cream           | 15    | 1,300  |
| Edward D. Jones            | 16    | 975    |
| Available                  | 17    | 1,300  |
| Comprehensive Hand         | 18-19 | 2,100  |
| Smart Laundry              | 20    | 900    |
| Duffy's                    | 21    | 5,460  |

**Crestwood Square**, a 78,000 sf shopping center is located on the NEC of Southern Blvd and Crestwood Blvd, in the Village of Royal Palm Beach, just adjacent to the affluent community of Wellington. The center is anchored by a 51,000 sf, high volume Publix Super Market, and other notable tenants include Duffy's Sport's Bar, Carvel Ice Cream, and T- Mobile.

Best-in-class service and value creation through diligent, return-driven property management, leasing, development, and construction management

This site plan shows the approximate location, square footage, and configuration of the shopping center and adjacent areas, and is only illustrative of the size and relationship of the stores and common areas generally, all of which are subject to change. The showing of any names of tenants, parking spaces, square footage, curb-cuts or traffic controls shall not be deemed to be a representation or warranty that any tenants will be at the shopping center, the square footage is accurate, or that any parking spaces, curb-cuts or traffic controls. Moreover, any demographics set forth in this flyer are for illustrative purposed only and shall not be deemed a representation by Landlord or their accuracy.