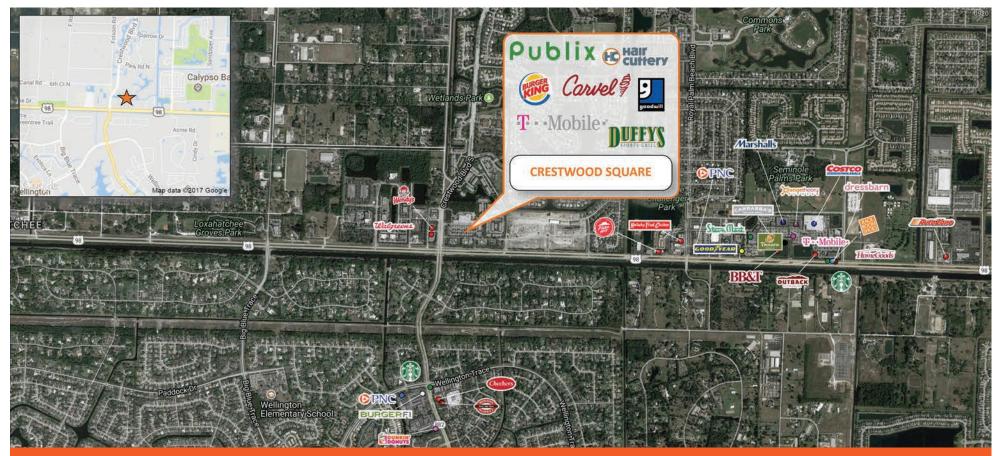

**Crestwood Square**, a 78,000 sf shopping center is located on the NEC of Southern Blvd and Crestwood Blvd, in the Village of Royal Palm Beach, just adjacent to the affluent community of Wellington. The center is anchored by a 51,000 sf, high volume Publix Super Market, and other notable tenants include Duffy's Sport's Bar, Carvel Ice Cream, and T- Mobile.