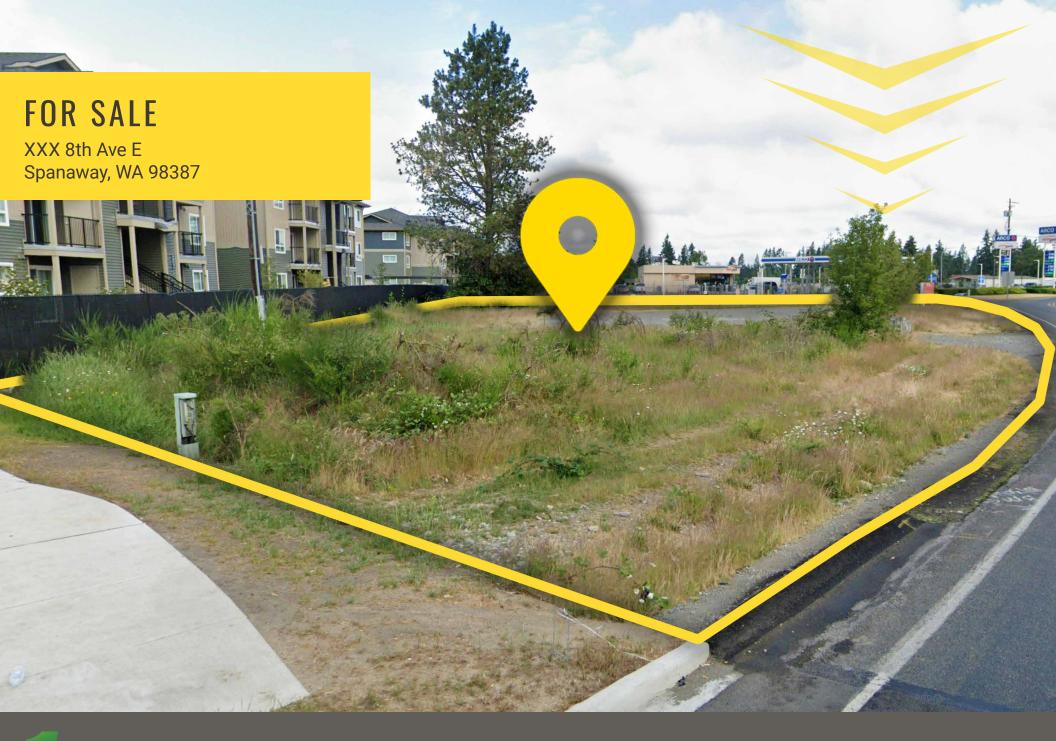

### 8TH & MOUNTAIN HWY LAND

First Western Properties—Tacoma Inc. | 253.472.0404 6402 Tacoma Mall Blvd, Tacoma, WA 98409 | fwp-inc.com **8TH & MOUNTAIN HWY LAND** features .73 acres now available for sale. Zoned Community Centers (CC) allowing a wide variety of uses. Recorded sewer easement in place. Phase I and II inspections are already completed.

#### FOR SALE

- Direct access to Hwy 7 (Mountain Highway)
- Across from Walmart Super Store
- Next to a brand new Sonic Drive-In
- Gateway by Vintage 216 Affordable apartment units under construction behind property