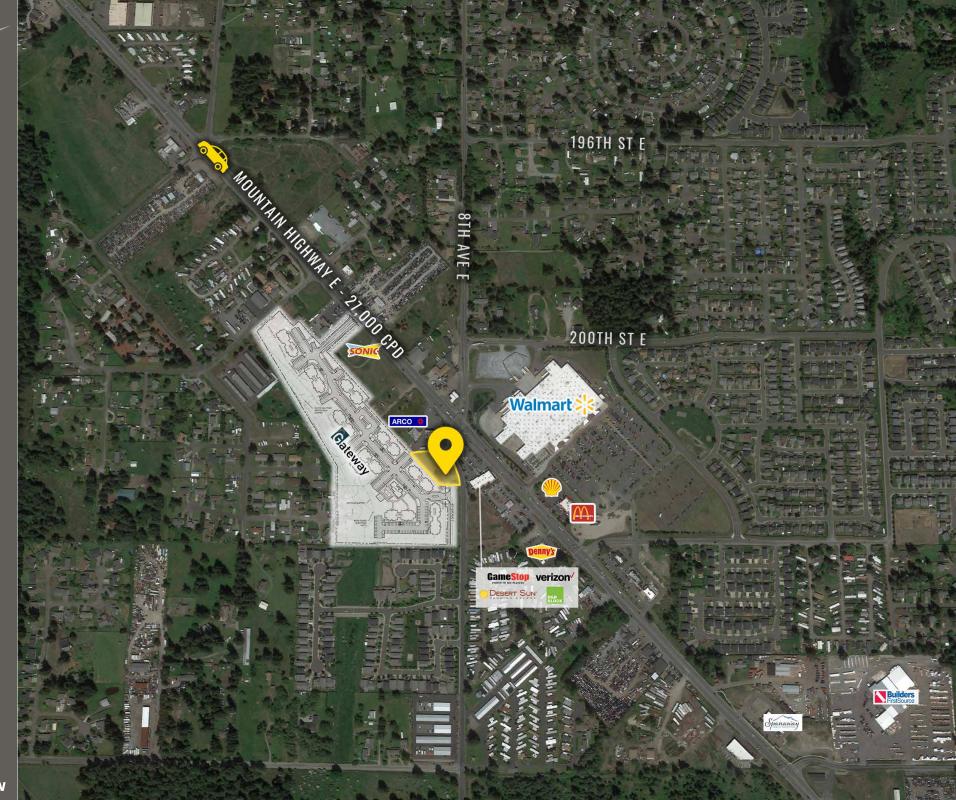

# LOCATION AERIAL

#### FOR SALE

- Direct access to Hwy 7 (Mountain Highway)
- Across from Walmart Super Store
- Next to a brand new Sonic Drive-In
- Gateway by Vintage 216 Affordable apartment units under construction behind property

#### DAYTIME POPULATION

| Mile 1 | Mile 2 | Mile 3 |
|--------|--------|--------|
| 3,458  | 9,394  | 19,033 |

Across from Walmart Super Store

Access to 8th & Mountain HWY intersection

216 apartments & over 800 homes under construction closeby