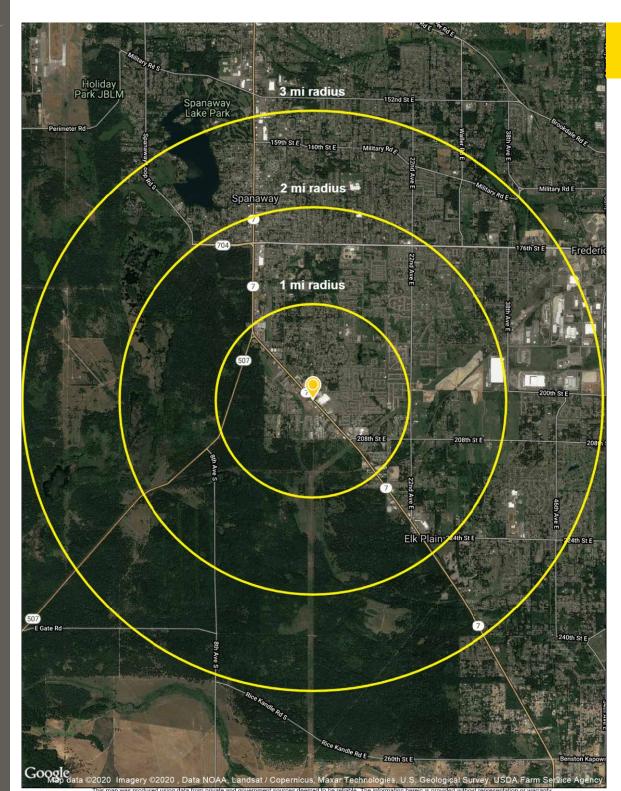

#### POPULATION

| Mile 1 | Mile 2 | Mile 3 |
|--------|--------|--------|
| 8,493  | 21,773 | 42,211 |

#### AVERAGE HH INCOME

| Mile 1   | Mile 2   | Mile 3   |
|----------|----------|----------|
| \$70,699 | \$77,538 | \$82,760 |

#### DAYTIME POPULATION

| Mile 1 | Mile 2 | Mile 3 |
|--------|--------|--------|
| 3,458  | 9,394  | 19,033 |

Across from Walmart Super Store

Access to 8th & Mountain HWY intersection

216 apartments & over 800 homes under construction closeby