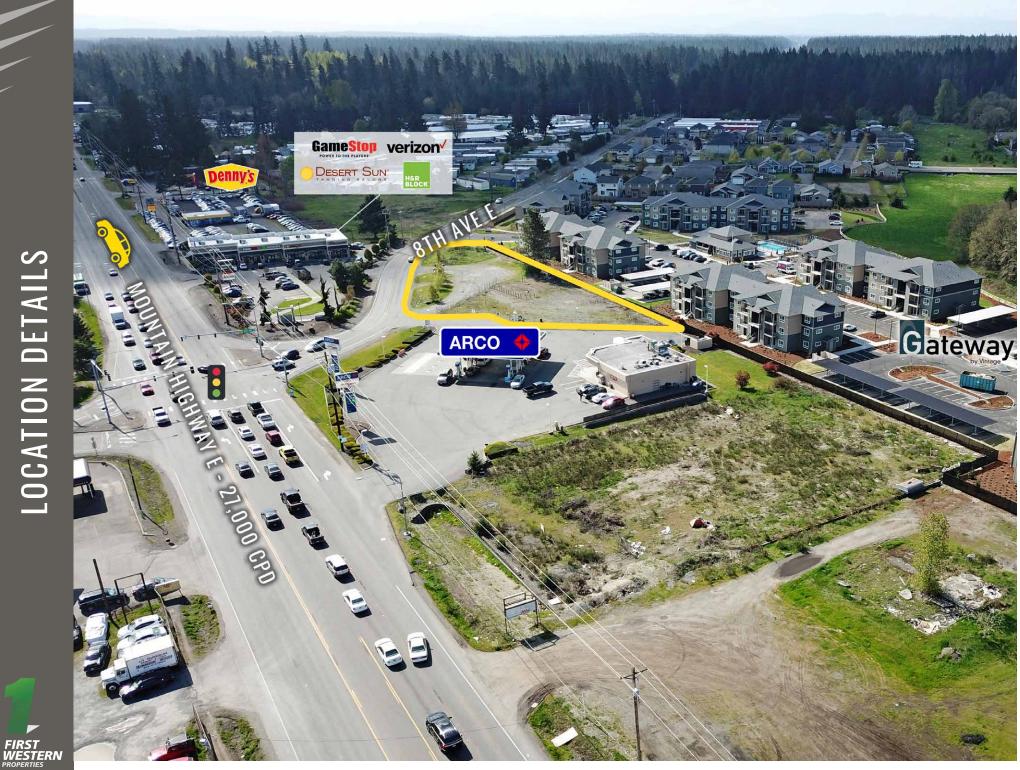

27,000 CPD Mountain HWY

LOCATION DETAILS

#### FOR SALE

- Direct access to Hwy 7 (Mountain Highway)
- Across from Walmart Super Store
- Next to a brand new Sonic Drive-In
- Gateway by Vintage 216 Affordable apartment units under construction behind property

#### DAYTIME POPULATION

| Mile 1 | Mile 2 | Mile 3 |
|--------|--------|--------|
| 3,458  | 9,394  | 19,033 |

Across from Walmart Super Store

Access to 8th & Mountain HWY intersection

216 apartments & over 800 homes under construction closeby