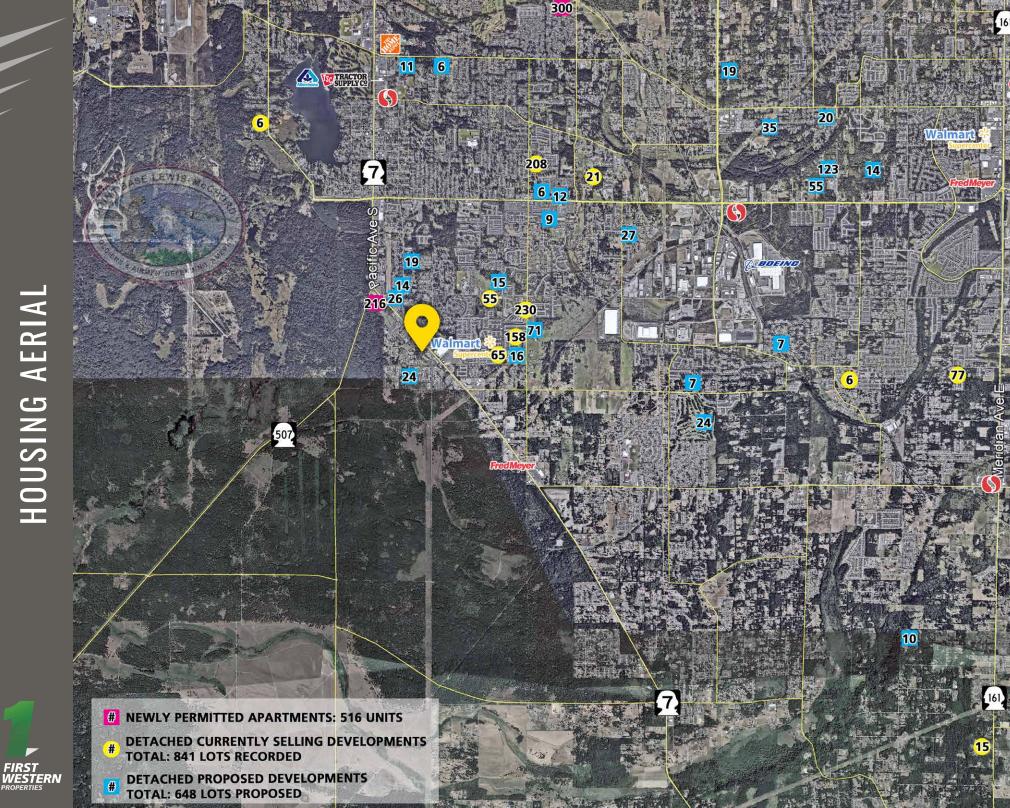

# HOUSING AERIAL

**SPANAWAY, WA** was established in 1890 and is an unincorporated community located in Pierce County, Washington, fifteen miles south of Tacoma on State Road 7, the main thoroughfare also known as Mountain Highway. The city is adjacent to the east boundary and is home to many families of Joint Base Lewis-Mchord, the largest joint base on the West Coast and one of the largest in the U.S. It is also only 10 miles away from the major city Tacoma, WA.

#### DAYTIME POPULATION

| Mile 1 | Mile 2 | Mile 3 |
|--------|--------|--------|
| 3,458  | 9,394  | 19,033 |

Across from Walmart Super Store

Access to 8th & Mountain HWY intersection

216 apartments & over 800 homes under construction closeby