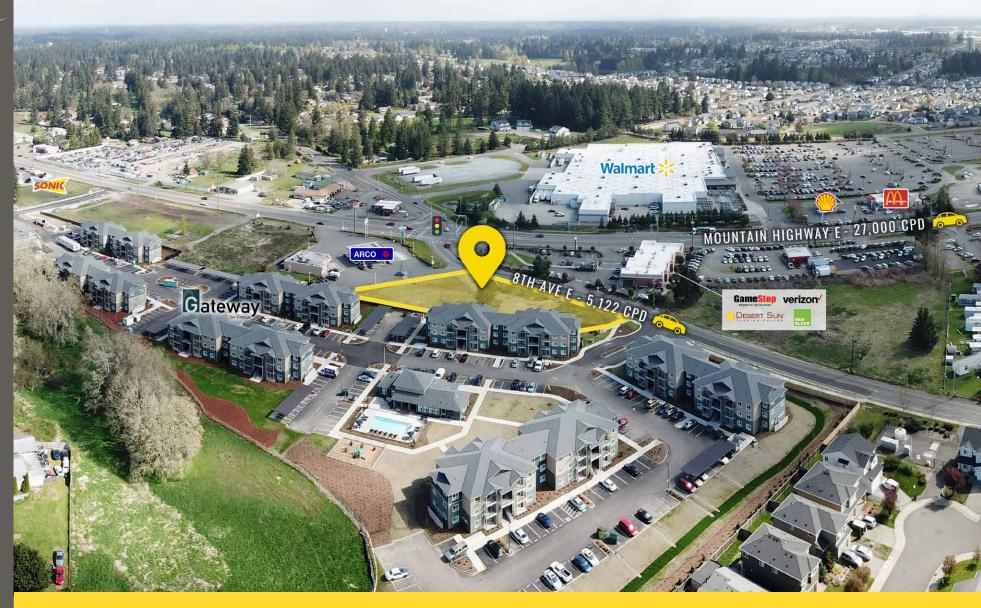

#### FOR SALE

- Direct access to Hwy 7 (Mountain Highway)
- Across from Walmart Super Store
- Next to a brand new Sonic Drive-In
- Gateway by Vintage 216 Affordable apartment units under construction behind property

#### DAYTIME POPULATION

| Mile 1 | Mile 2 | Mile 3 |
|--------|--------|--------|
| 3,458  | 9,394  | 19,033 |

Across from Walmart Super Store

Access to 8th & Mountain HWY intersection

216 apartments & over 800 homes under construction closeby

27,000 CPD Mountain HWY

LOCATION DETAILS