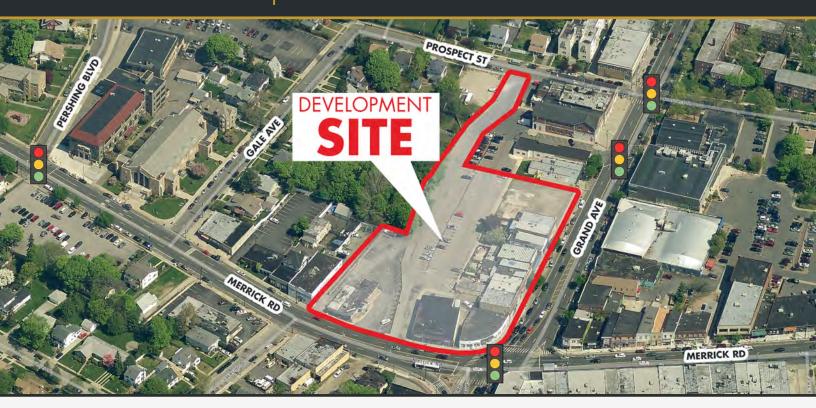

## **BALDWIN, NEW YORK** 2.24 Acre Development Site

#### LOCATION

N/W/C of Merrick Road & Grand Avenue Baldwin, NY

#### COMMENTS

- Great visibility with traffic signals at the intersection
- Ideal location for a bank, restaurant, or coffee house

Robert Delavale | VP, Leasing | 516.741.7400 x230 | rdelavale@breslinrealty.com