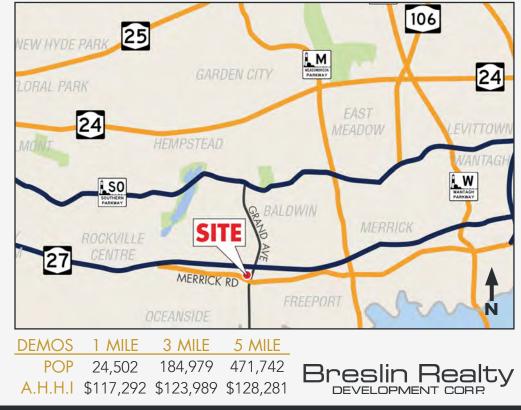

#### LOCATION

N/W/C of Merrick Road & Grand Avenue Baldwin, NY

#### TRAFFIC 42,000 total vehicles per day

ZONED Business

PRICE Call For Details