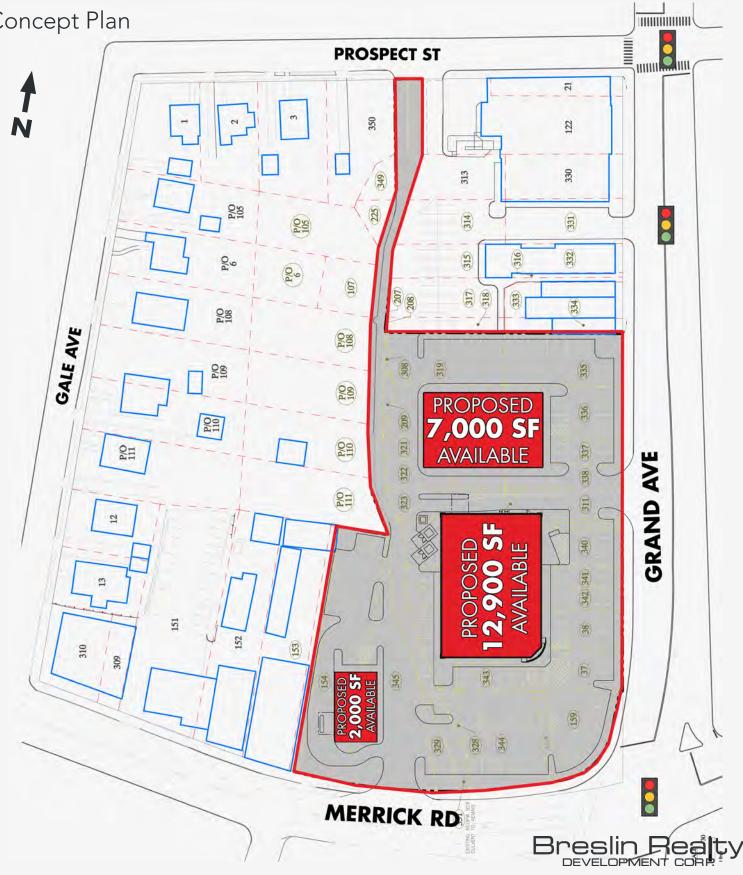

#### AVAILABLE

- Proposed 12,900 SF Retail
- Proposed 7,000 SF Retail
- Proposed 2,000 SF Retail

### Concept Plan

FOR MORE INFORMATION

Robert Delavale | VP, Leasing | 516.741.7400 x230 | rdelavale@breslinrealty.com 500 Old Country Rd, Garden City, NY :: www.breslinrealty.com