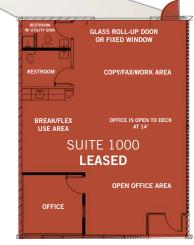

### Finished Unit Pricing

**Suite 900** - \$222,000 (\$185/SF)

- 1,200 SF
- Traditional office finish
- Move-in condition
- Immediate possession

Suite 1000 - \$222,000 (\$185/SF)

- 1,200 SF
- Open office / industrial chic finish
- Move-in condition