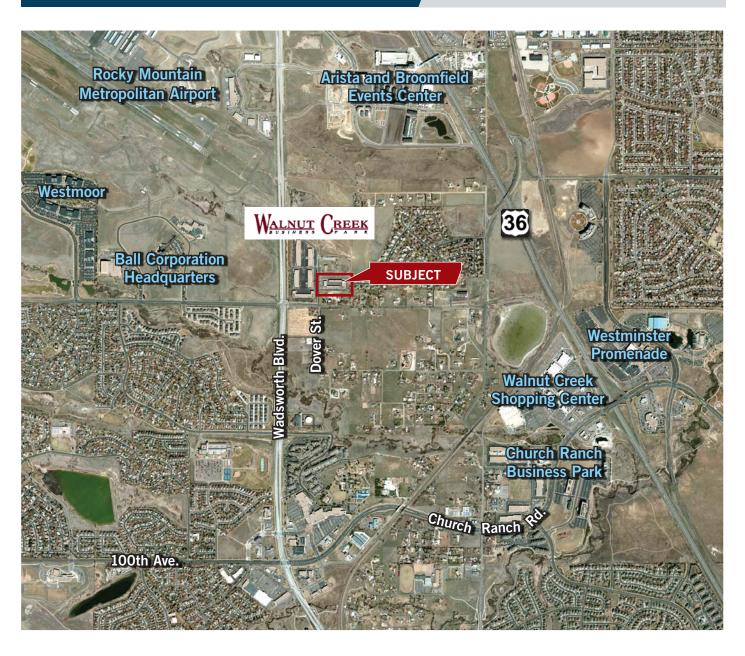

The project has quick access to Boulder, Denver and the north suburbs via Highway 36 and Highway 287 (Wadsworth). Nearby restaurant and retail facilities enhance the business environment for employers and customers alike.