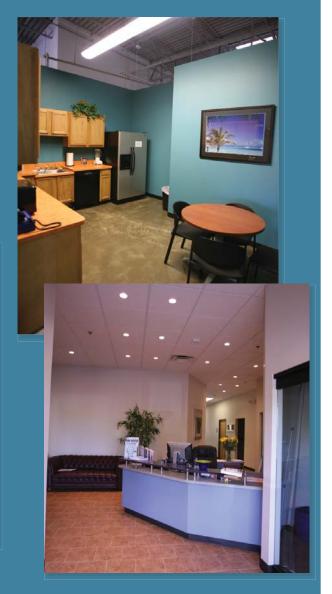

### Finished Unit Pricing

**Suite 900** - \$222,000 (\$185/SF)

- 1,200 SF
- Traditional office finish
- Move-in condition
- Immediate possession

Suite 1000 - \$222,000 (\$185/SF)

- 1,200 SF
- Open office / industrial chic finish
- Move-in condition

**Suite 2000** - \$690,000 (\$115/SF)

- 6,000 SF
- Open office finish (carpet by Buyer)
- Approx. 1,200 SF warehouse included
- Immediate possession

**INDUSTRIAL CHIC** 