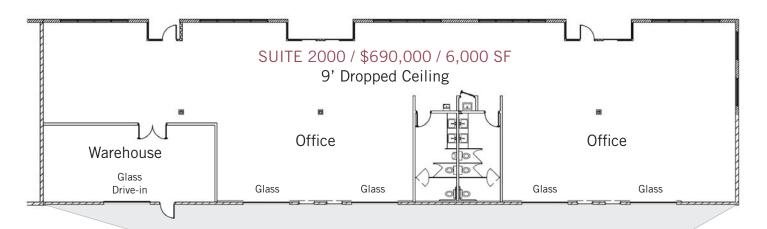

**Suite 2000** - \$690,000 (\$115/SF)

- 6,000 SF
- Open office finish (carpet by Buyer)
- Approx. 1,200 SF warehouse included
- Immediate possession

**INDUSTRIAL CHIC** 