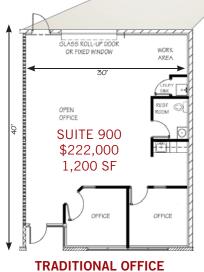

### Finished Unit Pricing

**Suite 900** - \$222,000 (\$185/SF)

- 1,200 SF
- Traditional office finish
- Move-in condition
- Immediate possession

Suite 1000 - \$222,000 (\$185/SF)

- 1,200 SF
- Open office / industrial chic finish
- Move-in condition