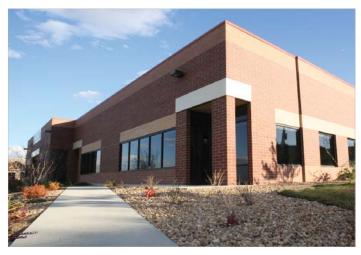

# The Offices at Walnut Creek 10850 & 10860 Dover Street

Westminster, Colorado 80021

The offices at Walnut Creek by MIE Properties offer maximum flexibility for traditional office users as well as innovative space for non-traditional firms. Interior finishes adapt easily to user needs in both size of space and type of finish. Office users recognize significant cost savings and space efficiency by avoiding large building common areas.

The project has quick access to Boulder, Denver and the north suburbs via Highway 36 and Highway 287 (Wadsworth). Nearby restaurant and retail facilities enhance the business environment for employers and customers alike.