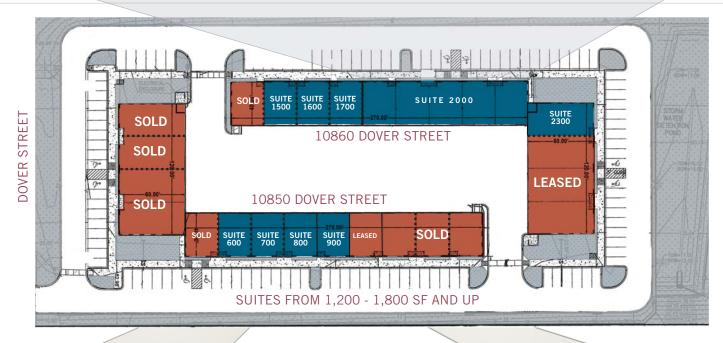

#### **Shell Condition Pricing**

- Buy one (1) suite of 1,200 SF for \$130/SF = \$156,000
- Buy two (2) suites of 1,200 SF each,
  a total 2,400 SF, for \$120/SF = \$288,000
- Buy three (3) suites of 1,200 SF each
  a total of 3,600 SF, for \$110/SF = \$396,000
- Buy three (3) suites or more of 1,200 SF each, and shell pricing shall be \$110/SF
- Lease with option to purchase available

#### **Features**

**City** Westminster

**County** Jefferson

**Total SF** 36,000 SF

**Zoning** PUD, allows a wide variety of office, flex, light industrial uses

Suites SF From 1,200 SF

Special Features 10' x 12' Glass roll-up door or fixed

### Finished Unit Pricing

**Suite 900** - \$222,000 (\$185/SF)

- 1,200 SF
- Traditional office finish
- Move-in condition
- Immediate possession

Suite 1000 - \$222,000 (\$185/SF)

- 1,200 SF
- Open office / industrial chic finish
- Move-in condition

**Suite 2000** - \$690,000 (\$115/SF)

- 6,000 SF
- Open office finish (carpet by Buyer)
- Approx. 1,200 SF warehouse included
- Immediate possession

**INDUSTRIAL CHIC** 