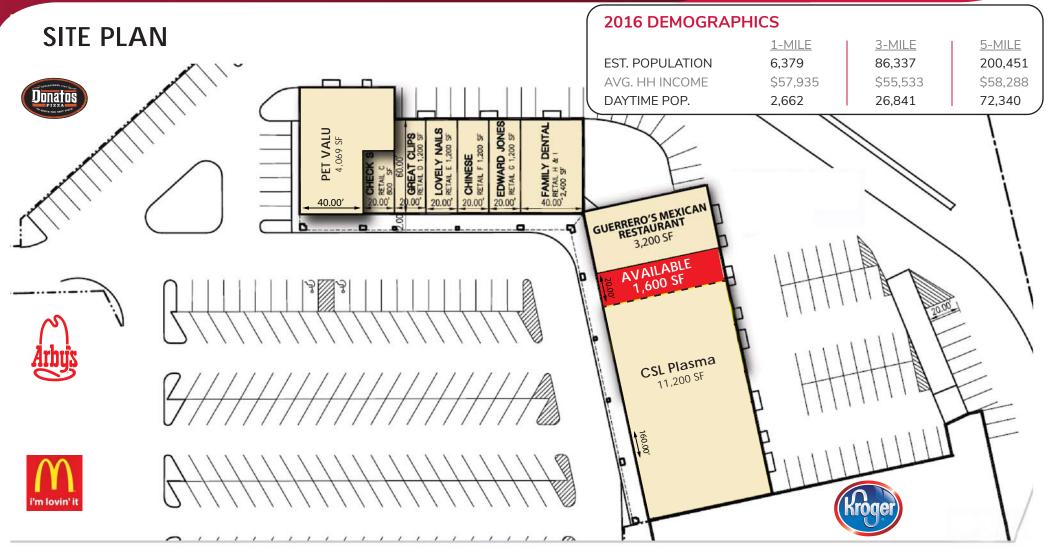

### **LISTING DATA**

**AVAILABLE SF:** 1,600 SF

PROPERTY TYPE: Neighborhood Center

**ASKING RATE:** \$16.00 / SF NNN As-Is

### **COMMENTS:**

1,600 square feet available. Tenants include Kroger, Pet Valu, CSL Plasma, McDonald's, Great Clips, Edward Jones, & Guerrero's Mexican Restaurant.

Located on a hard corner at the high traffic intersection of Edgewood & Madison Avenues. Pylon signage is available.