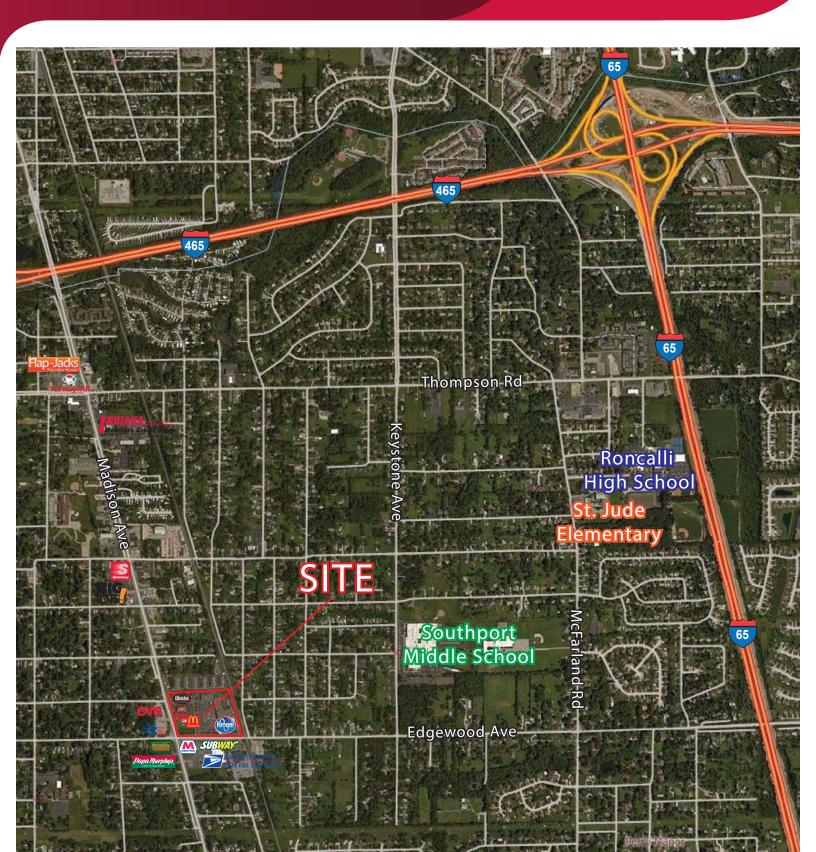

### **COMMENTS:**

1,600 square feet available. Tenants include Kroger, Pet Valu, CSL Plasma, McDonald's, Great Clips, Edward Jones, & Guerrero's Mexican Restaurant.

Located on a hard corner at the high traffic intersection of Edgewood & Madison Avenues. Pylon signage is available.

### TRAFFIC COUNTS

MADISON AVE: 32,302 ADT EDGEWOOD AVE: 14,969 ADT

Scot Courtney scourtney@lee-associates.com
D 317.218.1038

Crystal Kennard ckennard@lee-associates.com D 317.218.1056

All information furnished regarding property for sale, rental or financing is from sources deemed reliable, but no warranty or representation is made to the accuracy thereof and same is submitted to errors, omissions, change of price, rental or other conditions prior to sale, lease or financing or withdrawal without notice. No liability of any kind is to be imposed on the broker berein