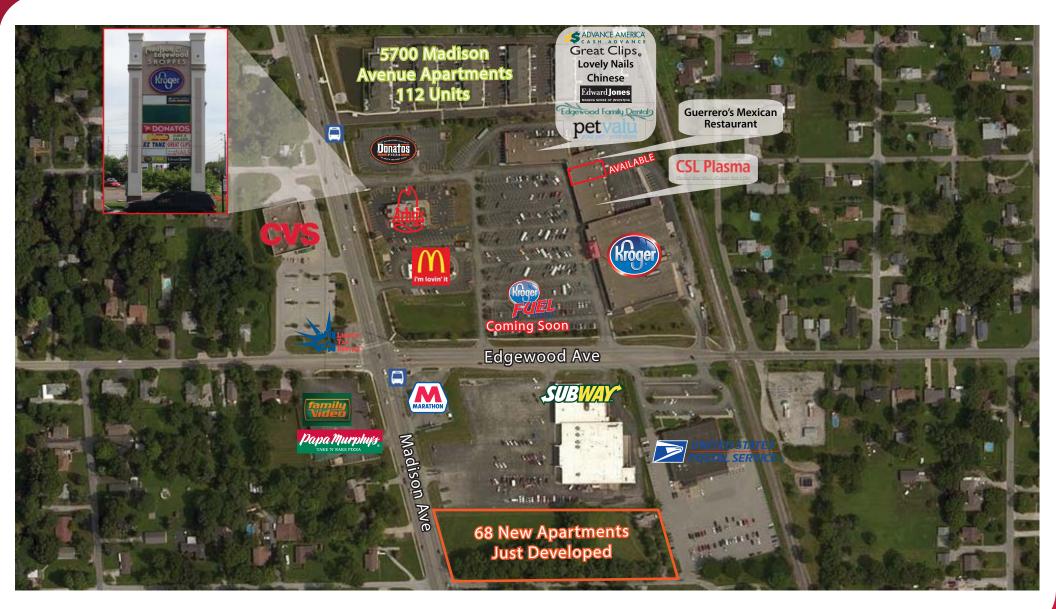

### **COMMENTS:**

1,600 square feet available. Tenants include Kroger, Pet Valu, CSL Plasma, McDonald's, Great Clips, Edward Jones, & Guerrero's Mexican Restaurant.

Located on a hard corner at the high traffic intersection of Edgewood & Madison Avenues. Pylon signage is available.

### TRAFFIC COUNTS

MADISON AVE: 32,302 ADT EDGEWOOD AVE: 14,969 ADT

Scot Courtney scourtney@lee-associates.com
D 317.218.1038

Crystal Kennard ckennard@lee-associates.com D 317.218.1056

All information furnished regarding property for sale, rental or financing is from sources deemed reliable, but no warranty or representation is made to the accuracy thereof and same is submitted to errors, omissions, change of price, rental or other conditions prior to sale, lease or financing or withdrawal without notice. No liability of any kind is to be imposed on the broker berein