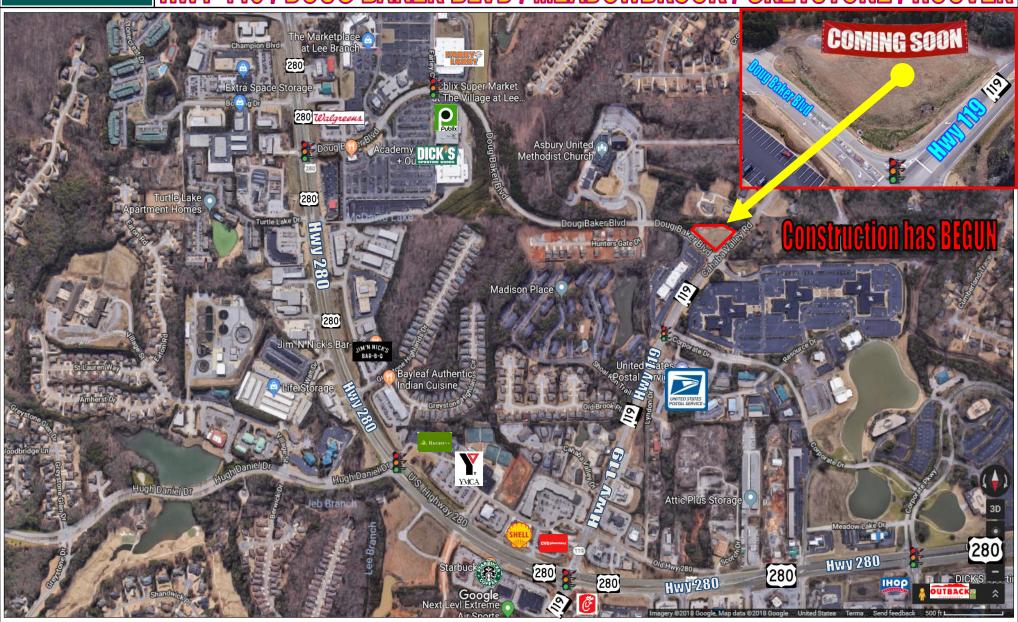

## RETAIL/RESTAURANT SHOPS FOR LEASE HWY 119 / DOUG BAKER BLVD / MEADOWBROOK / GREYSTONE / HOOVER

- Approx. 15,100± SF of shops and restaurants in Alabama's most affluent area (\$113,000± average income) CONSTRUCTION HAS BEGUN—Expected to be completed LATE SUMMER/ EARLY FALL
- Various sizes avail for lease starting at \$28psf NNN + estimated
  \$6.04 pass through
- Located at the intersection of Alabama 119 (Cahaba Valley Rd) and Doug Baker Blvd
- Next to traffic light for easy in/out access

- Located in affluent Greystone, Highland Lakes, Eagle Point, Meadow Brook area, etc.
- Beautiful architecture—Two Story
  European look
- Near hundreds of offices and office buildings
- A place where neighbors can meet, eat and shop