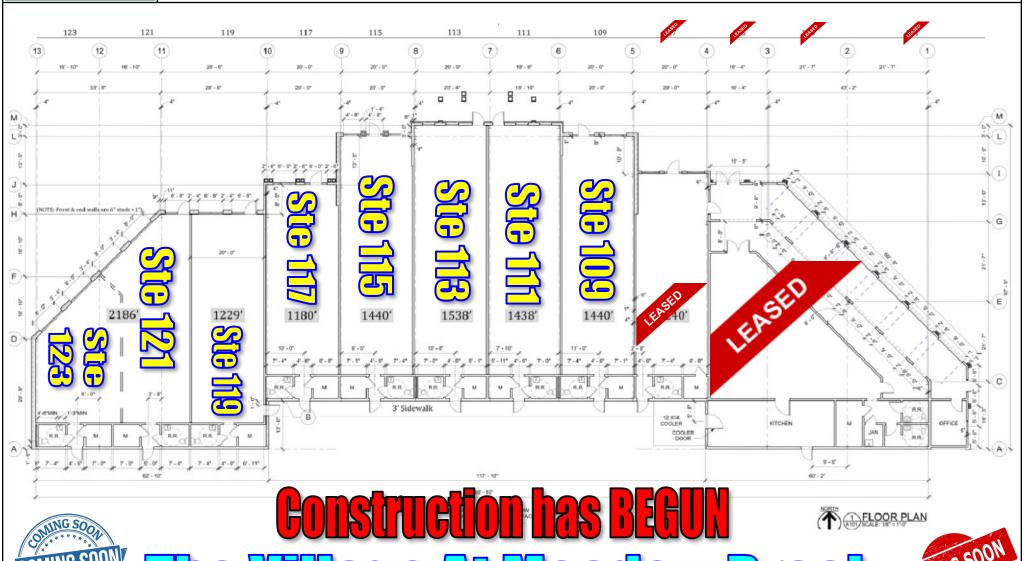

## RETAIL/RESTAURANT SHOPS FOR LEASE HWY 119 / DOUG BAKER BLVD / MEADOWBROOK / GREYSTONE / HOOVER

- Approx. 15,100± SF of shops and restaurants in Alabama's most affluent area (\$113,000± average income) CONSTRUCTION HAS BEGUN—Expected to be completed LATE SUMMER/ EARLY FALL
- Various sizes avail for lease starting at \$28psf NNN + estimated
  \$6.04 pass through
- Located at the intersection of Alabama 119 (Cahaba Valley Rd) and Doug Baker Blvd
- Next to traffic light for easy in/out access