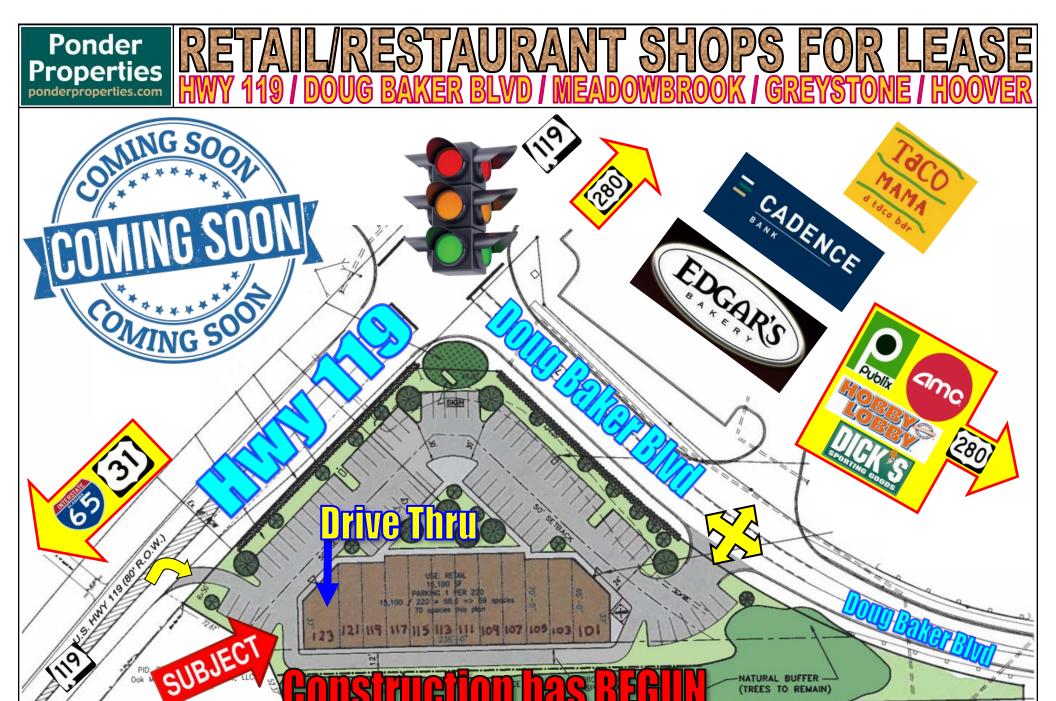

## RETAIL/RESTAURANT SHOPS FOR LEASE HWY 119 / DOUG BAKER BLVD / MEADOWBROOK / GREYSTONE / HOOVER

- Approx. 15,100± SF of shops and restaurants in Alabama's most affluent area (\$113,000± average income) CONSTRUCTION HAS BEGUN—Expected to be completed LATE SUMMER/ EARLY FALL
- Various sizes avail for lease starting at \$28psf NNN + estimated
  \$6.04 pass through
- Located at the intersection of Alabama 119 (Cahaba Valley Rd) and Doug Baker Blvd
- Next to traffic light for easy in/out access

- Located in affluent Greystone, Highland Lakes, Eagle Point, Meadow Brook area, etc.
- Beautiful architecture—Two Story
  European look
- Near hundreds of offices and office buildings
- A place where neighbors can meet, eat and shop