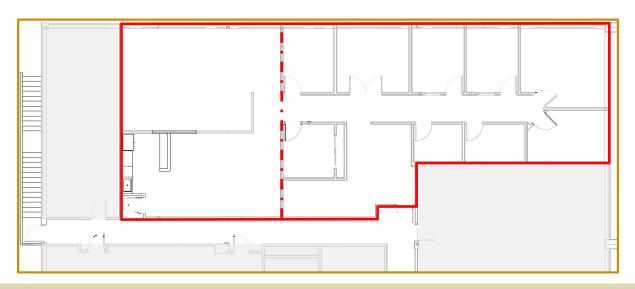

## **Site Plan**

# Space Plan

Up to 3,200rsf (1,290rsf & 1,910rsf) • Sublease to 11/25/2021 (longer direct lease available) \$33.00/rsf Full Service

Over 130' of window-line office space

6x Private Offices • Kitchen • Conference Room • Phone Rooms • Directory Signage space is occupied - do not disturb tenant - available w/ 30 days notice - tours by appt. only