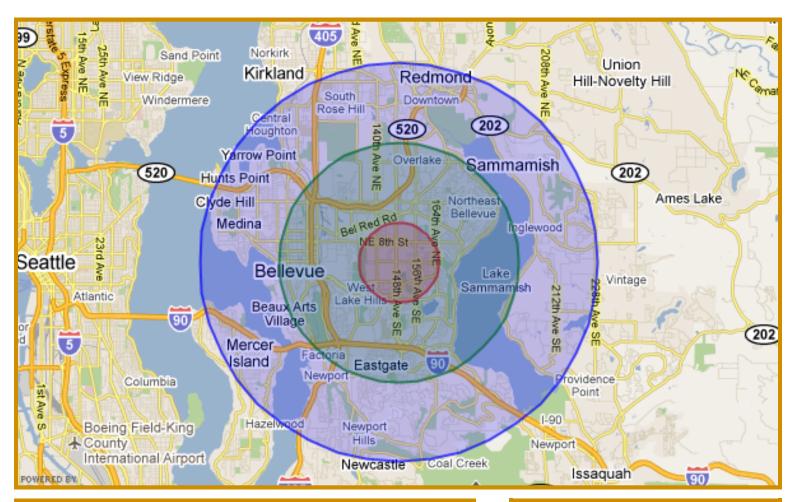

#### **Area Info**

| <u>Demographics</u> |          |          |           |  |
|---------------------|----------|----------|-----------|--|
|                     | 1 Mile   | 3 Mile   | 5 Mile    |  |
| Population          | 19,875   | 110,383  | 255,330   |  |
| Avg. HH             | \$77,237 | \$92,215 | \$106,809 |  |
| Total<br>Households | 7,495    | 46,540   | 104,437   |  |

| <u>Travel Time</u> |            |  |
|--------------------|------------|--|
| Seattle            | 12 Minutes |  |
| Issaquah           | 14 Minutes |  |
| Kirkland           | 15 Minutes |  |

1.5 miles from WA-520 • 2 miles from I-90 • 2.5 miles from I-405

Near: Bellevue College (13,000 students) • Microsoft Headquarters (14,000 offices)

Overlake Hospital (2,500 staff, 400+ beds) • Interlake & Sammamish HS (2,300+ students)