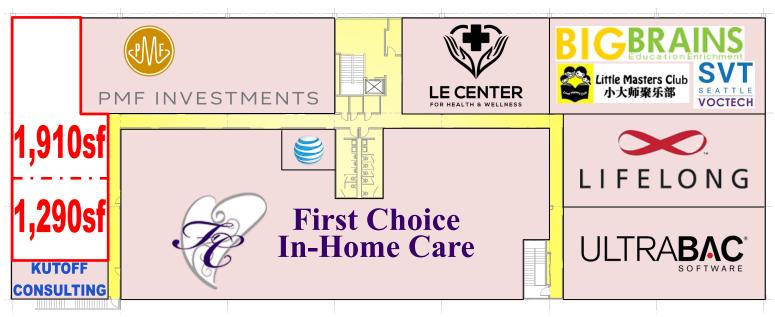

# Space Plan

Up to 3,200rsf (1,290rsf & 1,910rsf) • Sublease to 11/25/2021 (longer direct lease available) \$33.00/rsf Full Service

Over 130' of window-line office space

6x Private Offices • Kitchen • Conference Room • Phone Rooms • Directory Signage space is occupied - do not disturb tenant - available w/ 30 days notice - tours by appt. only

#### **Tenant Roster**

#### **Groceries, Food & Beverage:**

Walmart : Neighborhood Market

**UNA HOUSE** 

#### **Beauty, Health & Wellness:**

#### Retail & Services:

Deborah Oswald C: 425-443-0221 P: 425-746-6066 deborah@pmfinvestments.com Blake Springer-Trybus C: 425-785-9474 P: 425-746-6066 blake@pmfinvestments.com pmfinvestments.com 15015 Main Street, Suite 203, Bellevue, WA 98007