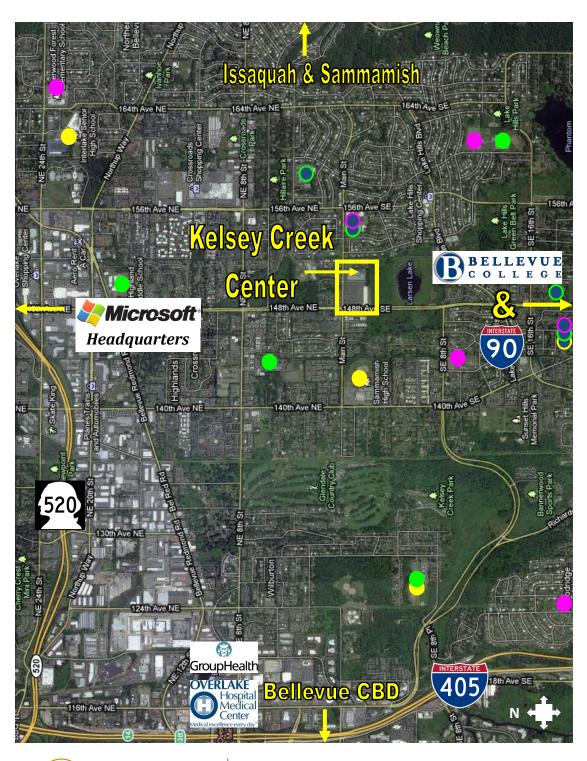

Near: Bellevue College (13,000 students) • Microsoft Headquarters (14,000 offices)

Overlake Hospital (2,500 staff, 400+ beds) • Interlake & Sammamish HS (2,300+ students)

## **Schools/Employers**

# **Legend**Public Schools

- High School
- Middle School
- Elementary School

#### **Private Schools**

- High School
- Middle School
- Elementary School

Kelsey Creek Center is a well established community center in the epicenter of suburban Bellevue, serving Lake Hills, Crossroads, Overlake, and Eastgate.

Kelsey Creek benefits from a dynamic mix of retail, restaurant, service, and office tenants.

Daily needs tenants such as Walmart and LA Fitness provide customer traffic year round for co-tenants.

Located in close proximity to Microsoft, I-90, WA-520, recreational parks, schools, and businesses.