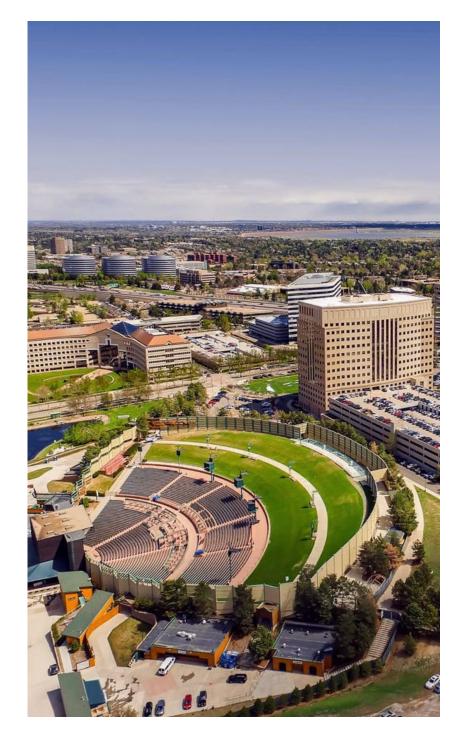

### Westray owns a premium spot in southeast metro Denver.

- New space in an established place
- A short walk to light rail
- Easy access to I-25
- Minutes to DIA, Downtown and Centennial Airport
- 40+ restaurants within a 1 mile radius
- Fiddler's Green Amphitheatre live music right across the street