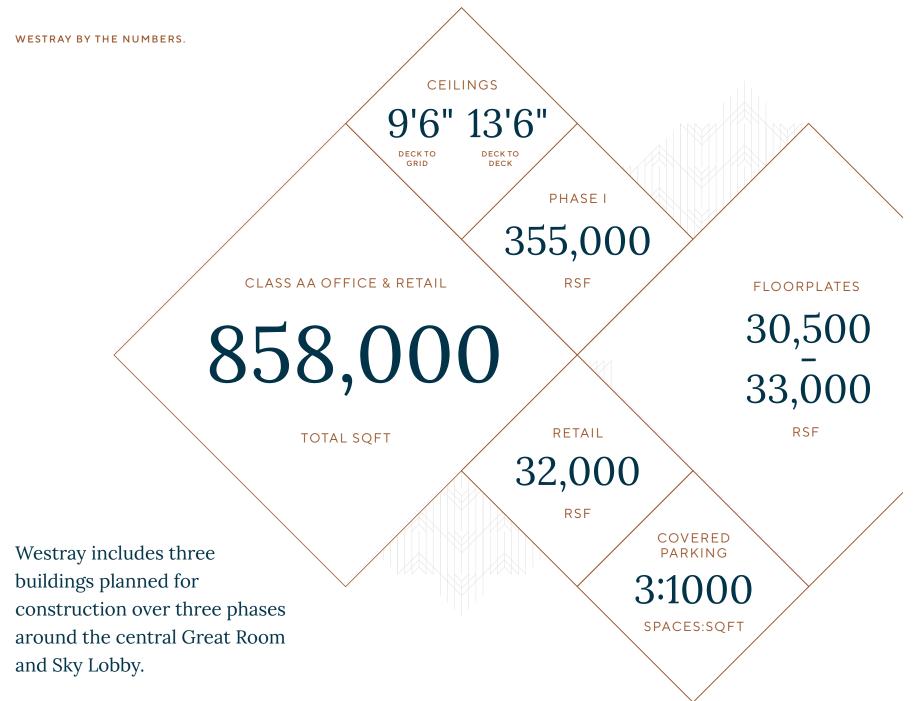

boundary between indoors and outdoors.

- Unobstructed views of the Rocky Mountain Front Range, even from the lobby
- Large 8th-floor terraces
- Outdoor spaces designed for both collaboration and seclusion
- Water features that create a refreshing environment and a calming ambient sound design





## The art of place.

The design for Westray is filled with surprises and touches of beauty intended to create a more inspiring and fulfilling workday for employees and a warm, impressive welcome for visitors. Just a few examples:

- 8th-floor Sky Lobby
- Wide-open Great Room with a grand fireplace
- A palette of natural finishes wood and stone that evokes a fresh Colorado sensibility
- Serpentine wall that turns a section of outdoor plaza into a series of intimate seating/meeting areas



9





The ideal office is a place where the views are inspiring, the lattes are handcrafted...

...and a conference room is always available.



### Westray owns a premium spot in southeast metro Denver.

- New space in an established place
- A short walk to light rail
- Easy access to I-25
- Minutes to DIA, Downtown and Centennial Airport
- 40+ restaurants within a 1 mile radius
- Fiddler's Green Amphitheatre live music right across the street

DETAILS AT WESTRAYDENVER.COM



14

BEST PLACE TO LIVE

GREATEST CONCENTRATION OF MILLENNIALS WITH COLLEGE DEGREES

6<sup>th</sup>

**BEST ECONOMY** AMONG LARGE U.S. CITIES

S.E. SUBURBAN DENVER WORKFORCE WITH BACHELOR'S DEGREE OR HIGHER

33.6% 122k

**GROWTH IN OFFICE** USING EMPLOYMENT **SINCE 2010** 

DENVER METRO **POPULATION** GROWTH

S.E. SUBURBA