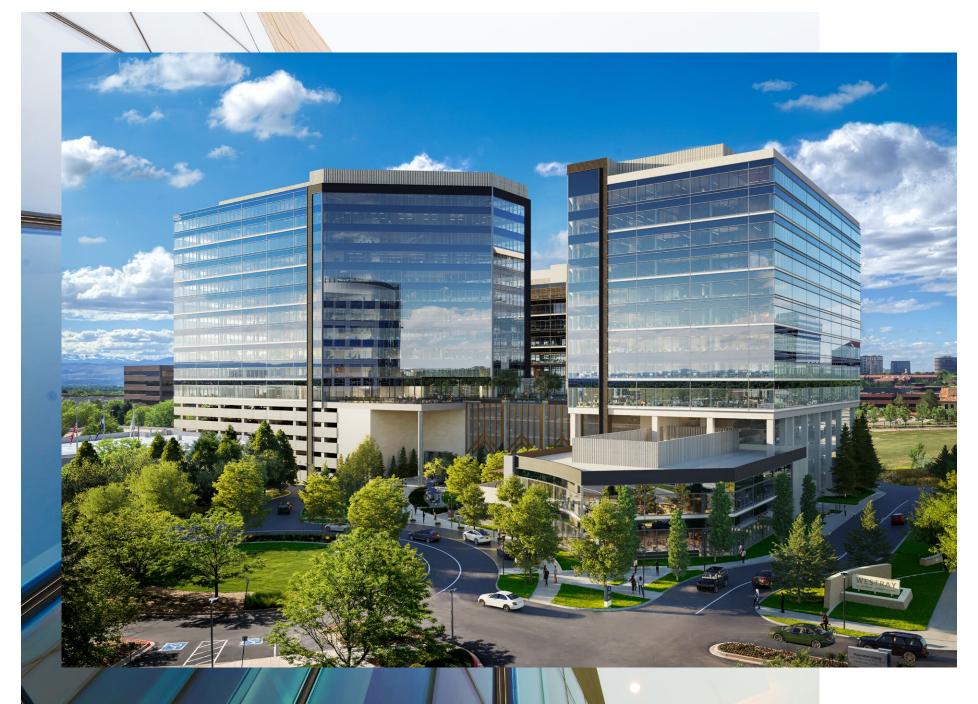

# Something new on the horizon.

Coming to southeast metro Denver.
Steps from light rail and adjacent to
Fiddler's Green Amphitheatre:
a new kind of work environment.
With unobstructed views of the
Rocky Mountain Front Range even
from the lobby.