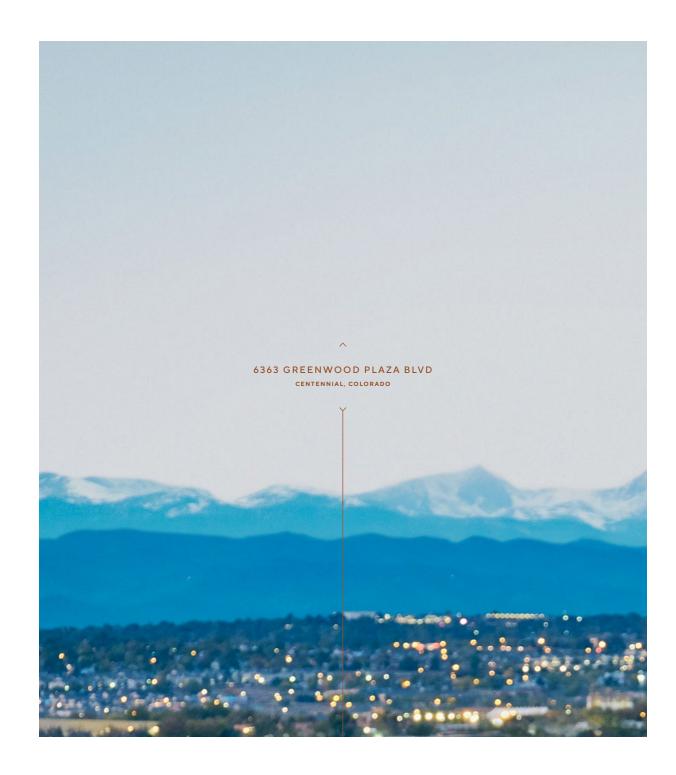

# Something new on the horizon.

Coming to southeast metro Denver.
Steps from light rail and adjacent to
Fiddler's Green Amphitheatre:
a new kind of work environment.
With unobstructed views of the
Rocky Mountain Front Range even
from the lobby.