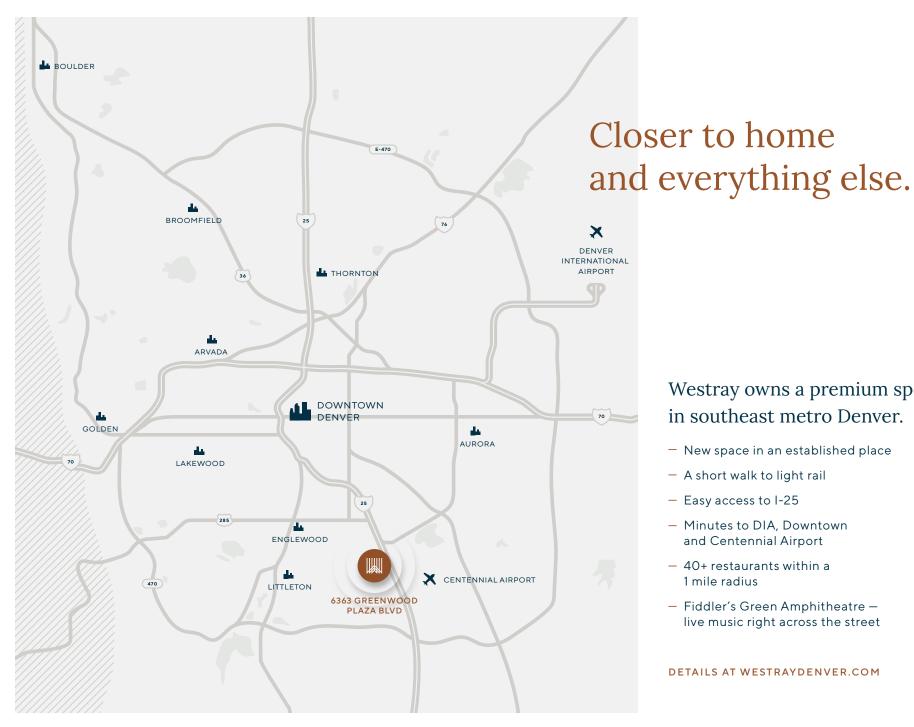

### Westray owns a premium spot in southeast metro Denver.

- New space in an established place
- A short walk to light rail
- Easy access to I-25
- Minutes to DIA, Downtown and Centennial Airport
- 40+ restaurants within a 1 mile radius
- Fiddler's Green Amphitheatre live music right across the street

DETAILS AT WESTRAYDENVER.COM

14

BEST PLACE TO LIVE

GREATEST CONCENTRATION OF MILLENNIALS WITH COLLEGE DEGREES

6<sup>th</sup>

**BEST ECONOMY** AMONG LARGE U.S. CITIES

S.E. SUBURBAN DENVER WORKFORCE WITH BACHELOR'S DEGREE OR HIGHER