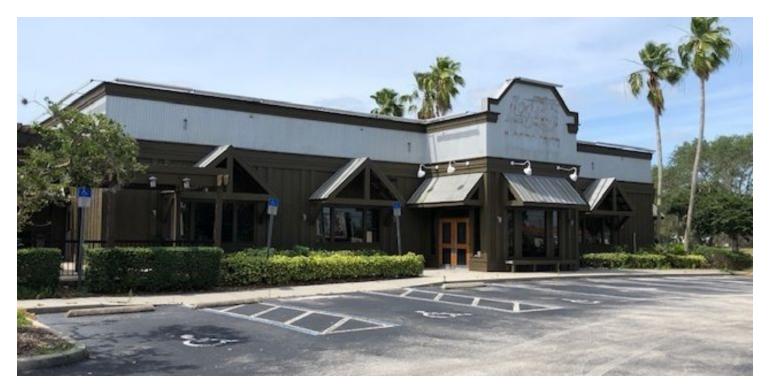

## HIGH PROFILE RESTAURANT SITE

4649 W 1st St, Sanford, FL 32771

#### PROPERTY HIGHLIGHTS

- 1.76 AC
- Existing 8,516 SF restaurant or ground lease opportunities
- Just east of I-4 with direct access on SR 46 and access to Rinehart Rd via N Towne Blvd
- Excellent visibility and signage from SR 46
- Located less than .25 mi from Seminole Town Center, a 1.1 million SF super regional mall
- Nearby retailers include: McDonald's, Outback Steakhouse, Chick-fil-A, Wawa, Red Lobster, Miller's Ale House, Bahama Breeze, Super Target, Walmart Supercenter, Floor & Decor
- Traffic Counts (AADT): SR 46 -36,000 & Rinehart Rd 18,500