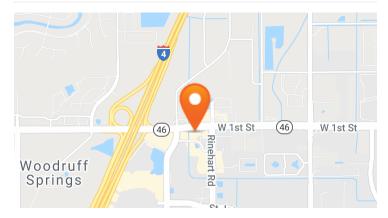

#### LOCATION OVERVIEW

SR 46 & Rinehart Rd

#### PROPERTY HIGHLIGHTS

- 1.76 AC
- Existing 8,516 SF restaurant or ground lease opportunities
- Just east of I-4 with direct access on SR 46 and access to Rinehart Rd via N Towne Blvd
- Excellent visibility and signage from SR 46
- Located less than .25 mi from Seminole Town Center, a 1.1 million SF super regional mall
- Nearby retailers include: McDonald's, Outback Steakhouse, Chick-fil-A, Wawa, Red Lobster, Miller's Ale House, Bahama Breeze, Super Target, Walmart Supercenter, Floor & Decor
- Traffic Counts (AADT): SR 46 -36,000 & Rinehart Rd 18,500