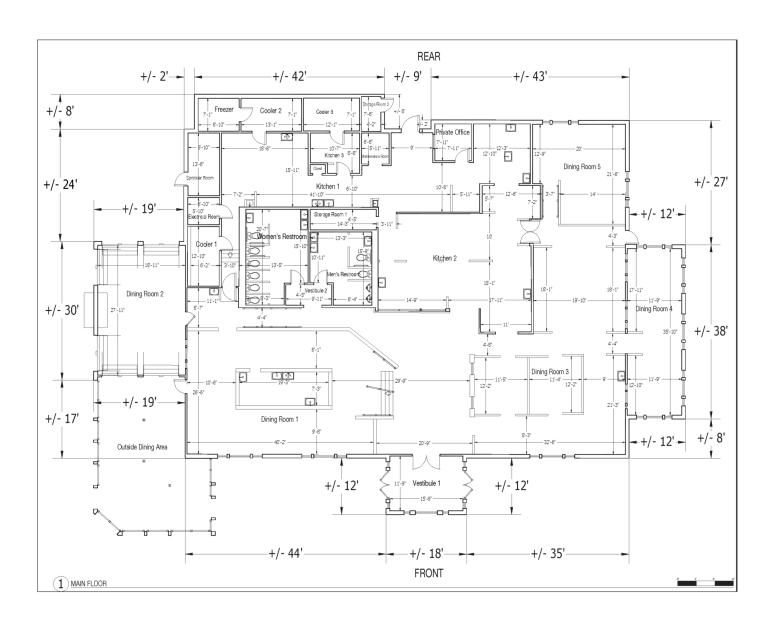

enter, a 1.1 million SF super regional mall
- Nearby retailers include: McDonald's, Outback Steakhouse, Chick-fil-A, Wawa, Red Lobster, Miller's Ale House, Bahama Breeze, Super Target, Walmart Supercenter, Floor & Decor
- Traffic Counts (AADT): SR 46 -36,000 & Rinehart Rd 18,500

#### **DEMOGRAPHICS**

|                        | 1 MILE | 3 MILES | 5 MILES |
|------------------------|--------|---------|---------|
| Total Population       | 7,159  | 48,763  | 115,214 |
| Daytime Population     | 15,435 | 55,406  | 130,915 |
| Households             | 2,756  | 19,019  | 43,978  |
| Average HH Income (\$) | 74,369 | 89,713  | 86,754  |



## **EXCLUSIVE AGENT(S)**

GAVIN WALSH • gavin.walsh@tscg.com • 407.788.0543



# HIGH PROFILE RESTAURANT SITE

4649 W 1st St, Sanford, FL 32771

SITE PLAN



## **EXCLUSIVE AGENT(S)**

GAVIN WALSH • gavin.walsh@tscg.com • 407.788.0543