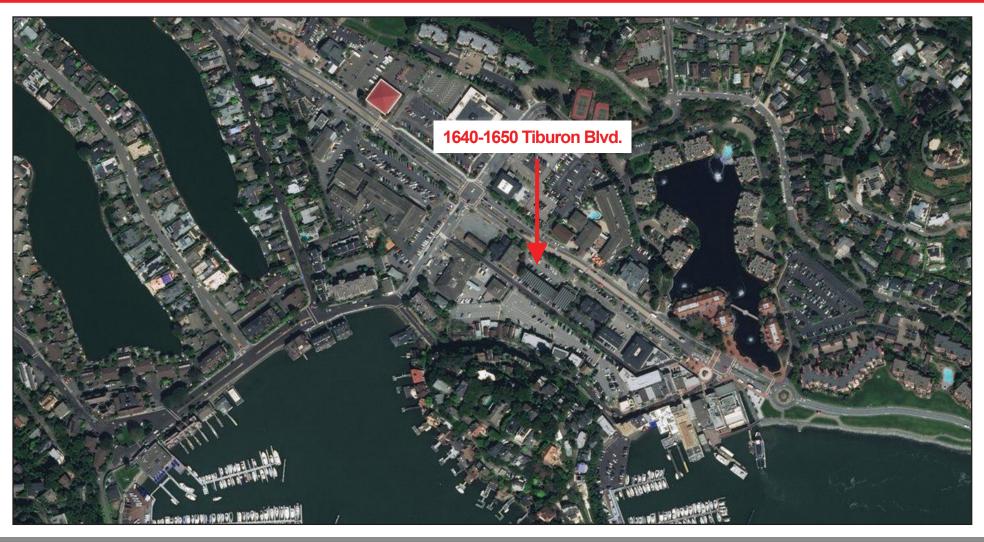

# Premier Executive Office Space For Lease

1640 -1650 Tiburon Boulevard, Tiburon, CA 94920

# Best Office Location in Downtown Tiburon

Office/Medical/Retail uses permitted

4 Suites Available: 1,658 sf 908 sf 455 sf 3,019 sf

Flexible layouts
Parking available
3-5 year lease term

1640 - 1650 Tiburon Boulevard is conveniently located in the heart of Tiburon. The property offers a high identity location with ease of access for both employees and visitors. New owners are committed to the long term vitality of the property for years to come.