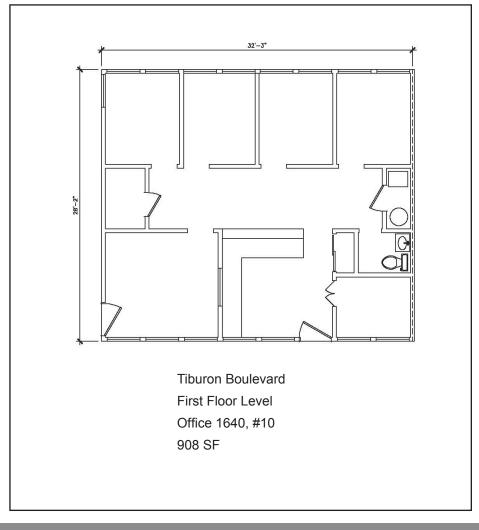

# Best Office Location in Downtown Tiburon

Office/Medical/Retail uses permitted

4 Suites Available: 1,658 sf 908 sf 455 sf 3,019 sf

Flexible layouts
Parking available
3-5 year lease term

1640 - 1650 Tiburon Boulevard is conveniently located in the heart of Tiburon. The property offers a high identity location with ease of access for both employees and visitors. New owners are committed to the long term vitality of the property for years to come.