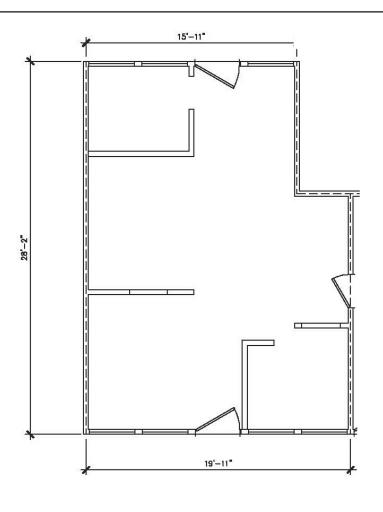

019 sf

Flexible layouts
Parking available
3-5 year lease term



1640 - 1650 Tiburon Boulevard is conveniently located in the heart of Tiburon. The property offers a high identity location with ease of access for both employees and visitors. New owners are committed to the long term vitality of the property for years to come.



#### Vesa Becam, Partner & Matt Storms, Partner

101 Larkspur Landing Circle, Suite 112, Larkspur, CA 94939 (415) 461-1010 ● Fax: (415) 925-2310 Lic #s: 01459190 & 01233478







#### **Vesa Becam, Partner & Matt Storms, Partner**

101 Larkspur Landing Circle, Suite 112, Larkspur, CA 94939 (415) 461-1010 ● Fax: (415) 925-2310 Lic #s: 01459190 & 01233478 vesa@keegancoppin.com ● mstorms@keegancoppin.com

Tiburon Boulevard First Floor Level Office 1640, #13 455 SF





#### Vesa Becam, Partner & Matt Storms, Partner

101 Larkspur Landing Circle, Suite 112, Larkspur, CA 94939 (415) 461-1010 ● Fax: (415) 925-2310 Lic #s: 01459190 & 01233478

Tiburon Boulevard First Floor Level Office 1650 3,019 SF





#### Vesa Becam, Partner & Matt Storms, Partner

101 Larkspur Landing Circle, Suite 112, Larkspur, CA 94939 (415) 461-1010 ● Fax: (415) 925-2310 Lic #s: 01459190 & 01233478

connin com • meterms@kooganconnin com





#### Vesa Becam, Partner & Matt Storms, Partner

101 Larkspur Landing Circle, Suite 112, Larkspur, CA 94939 (415) 461-1010 ● Fax: (415) 925-2310 Lic #s: 01459190 & 01233478