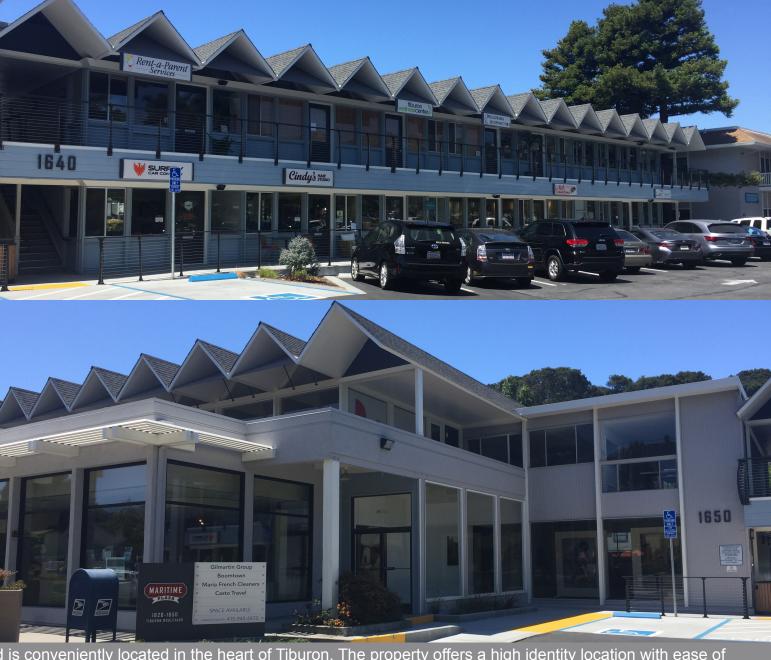

# Best Office Location in Downtown Tiburon

Office/Medical/Retail uses permitted

4 Suites Available: 1,658 sf 908 sf 455 sf 3,019 sf

Flexible layouts
Parking available
3-5 year lease term

1640 - 1650 Tiburon Boulevard is conveniently located in the heart of Tiburon. The property offers a high identity location with ease of access for both employees and visitors. New owners are committed to the long term vitality of the property for years to come.