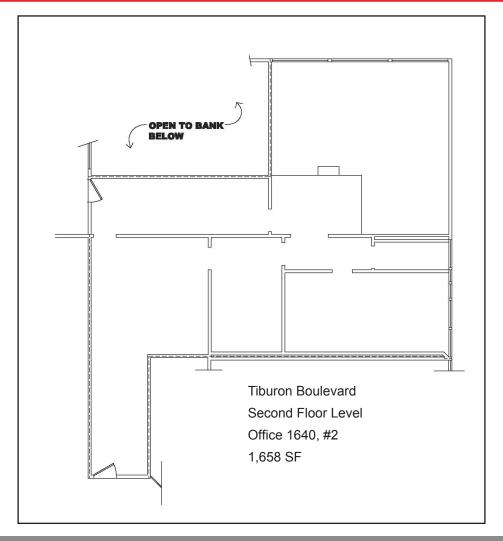

# Best Office Location in Downtown Tiburon

Office/Medical/Retail uses permitted

4 Suites Available: 1,658 sf 908 sf 455 sf 3,019 sf

Flexible layouts
Parking available
3-5 year lease term

1640 - 1650 Tiburon Boulevard is conveniently located in the heart of Tiburon. The property offers a high identity location with ease of access for both employees and visitors. New owners are committed to the long term vitality of the property for years to come.