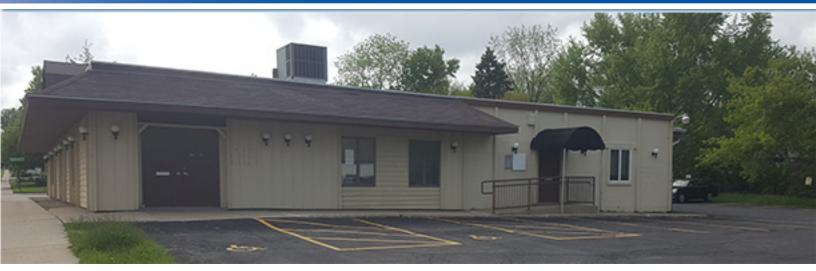

### **BUILDING FEATURES:**

- 5,475 SF Freestanding Building- Price Reduction
- Lot Size 35,719 SF
- Frame 1.5 Story
- Parking: 6/1,000 (32 Spaces)
- ZONED: B
- LOCATED ACROSS FROM THE FOX LAKE PUBLIC LIBRARY
- OPERABLE WINDOWS
- EXCELLENT VISIBILITY ON GRAND AVE
- Real Estate Taxes:

\$17,648 (\$3.22 PSF)-2017 PAYABLE IN 2018

SALE PRICE: \$375,000 (\$68.50 PSF)