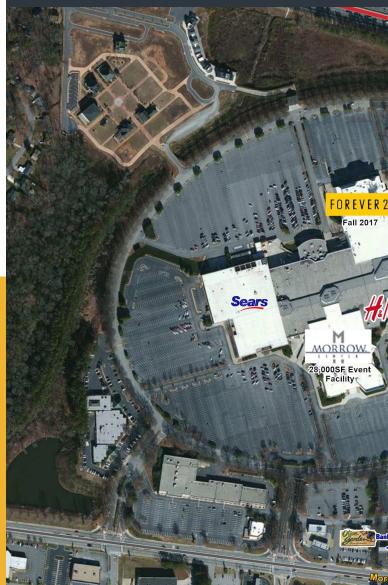

## **Bank Building Available**

- Stand-alone building with drive-thru situated on a 1.6 acre outparcel to Southlake Mall. .
- Southlake Mall was recently renovated and is currently 92% leased. •
- Dense submarket with over 191,301 residents within a 5-mile radius. •
- Situated only 5 miles from Hartsfiled-Jackson Intl Airport, the busiest airport in the • world.