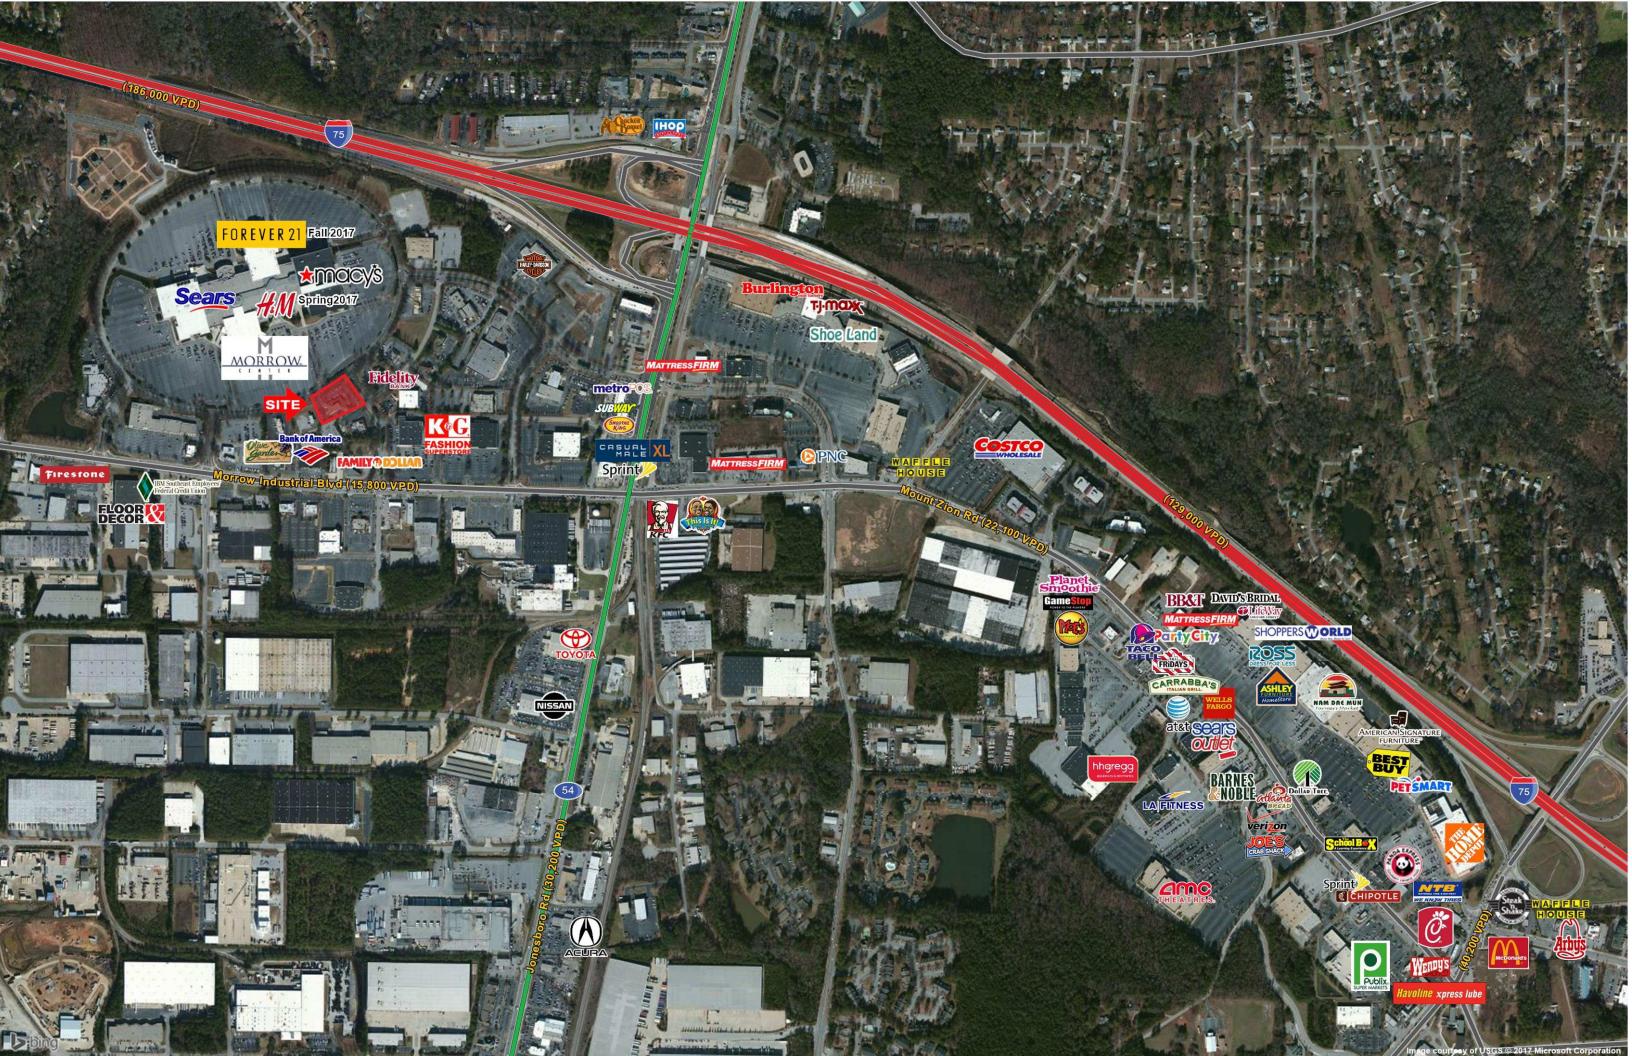

## **Bank Building Available**

- Stand-alone building with drive-thru situated on a 1.6 acre outparcel to Southlake Mall. .
- Southlake Mall was recently renovated and is currently 92% leased. •
- Dense submarket with over 191,301 residents within a 5-mile radius. •
- Situated only 5 miles from Hartsfiled-Jackson Intl Airport, the busiest airport in the • world.