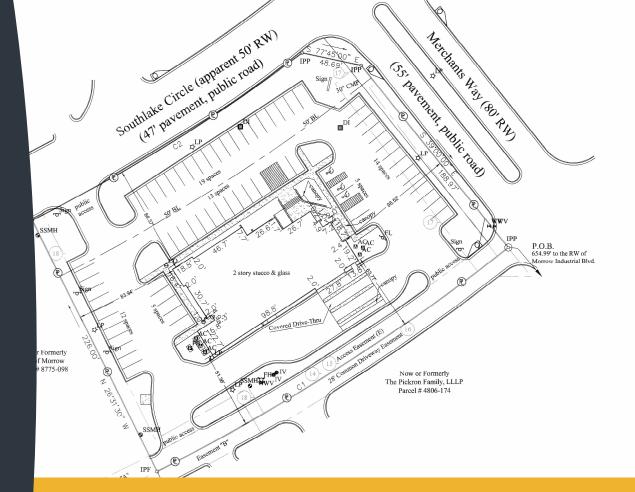

## **Bank Building Available**

- Stand-alone building with drive-thru situated on a 1.6 acre outparcel to Southlake Mall. .
- Southlake Mall was recently renovated and is currently 92% leased. •
- Dense submarket with over 191,301 residents within a 5-mile radius. •
- Situated only 5 miles from Hartsfiled-Jackson Intl Airport, the busiest airport in the • world.