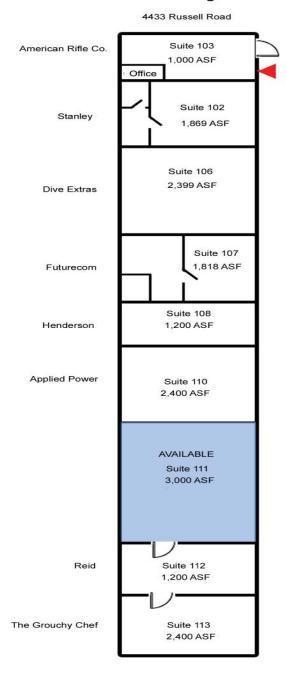

### **Availabilities**

| BUILDING 3      | 4480 Chennault Beach Road |                                    |         | 17,000 SF |
|-----------------|---------------------------|------------------------------------|---------|-----------|
| Suite Number    | Total Square Feet         | Comments                           |         |           |
| Entire Building | 17,000 SF                 | Fully Improved - FOR SALE OR LEASE |         |           |
|                 |                           |                                    |         |           |
| BUILDING 5      | 4403 Russell Road         |                                    |         | 32,000 SF |
| Suite Number    | Total Square Feet         | Office Square Feet                 | Comment |           |
| Suite 103       | 3,422 SF                  | 597 SF                             |         |           |
| Suite 104       | 3,400 SF                  |                                    |         |           |
|                 |                           |                                    |         |           |
| BUILDING 6      | 4433 Russell Road         |                                    |         | 16,000 SF |
| Suite Number    | Total Square Feet         | Office Square Feet                 | Comment |           |
| Suite 111       | 3,000 SF                  |                                    |         |           |
|                 |                           |                                    |         |           |

# HERS Industrial Park Building 6