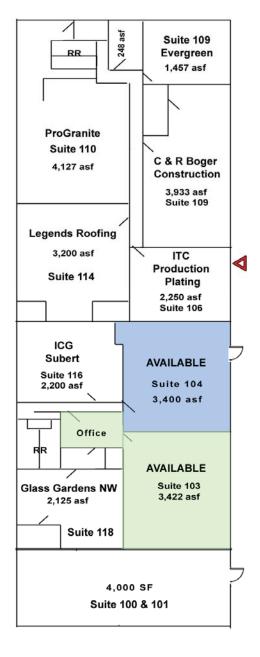

### **Availabilities**

| BUILDING 3      | 4480 Chennault Beach Road |                                    |         | 17,000 SF |
|-----------------|---------------------------|------------------------------------|---------|-----------|
| Suite Number    | Total Square Feet         | Comments                           |         |           |
| Entire Building | 17,000 SF                 | Fully Improved - FOR SALE OR LEASE |         |           |
|                 |                           |                                    |         |           |
| BUILDING 5      | 4403 Russell Road         |                                    |         | 32,000 SF |
| Suite Number    | Total Square Feet         | Office Square Feet                 | Comment |           |
| Suite 103       | 3,422 SF                  | 597 SF                             |         |           |
| Suite 104       | 3,400 SF                  |                                    |         |           |
|                 |                           |                                    |         |           |
| BUILDING 6      | 4433 Russell Road         |                                    |         | 16,000 SF |
| Suite Number    | Total Square Feet         | Office Square Feet                 | Comment |           |
| Suite 111       | 3,000 SF                  |                                    |         |           |
|                 |                           |                                    |         |           |

#### HERS Industrial Park Building 5

Parking