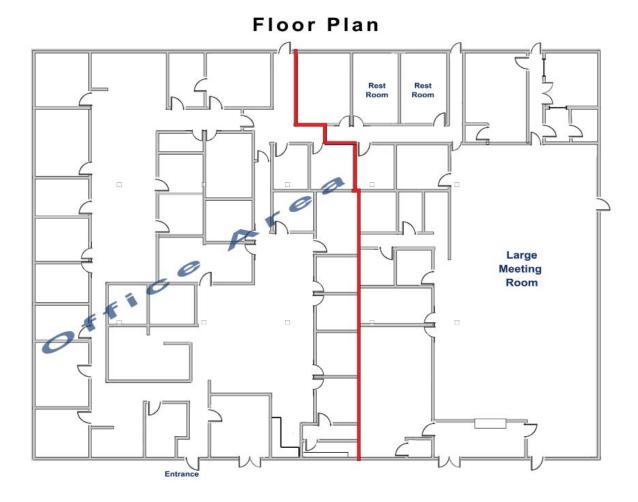

|
|                 |                           |                                    |         |           |
| BUILDING 6      | 4433 Russell Road         |                                    |         | 16,000 SF |
| Suite Number    | Total Square Feet         | Office Square Feet                 | Comment |           |
| Suite 111       | 3,000 SF                  |                                    |         |           |
|                 |                           |                                    |         |           |

#### **CONTACT**

Matthew P. Henn Senior Vice President 206.890.7800 | mhenn@gvakm.com

**Matthew Hagen** 

Associate Vice President 425.283.5782 | mhagen@gvakm.com

www.gvakm.com



# **HERS Industrial Park**

Mukilteo, Washington

### **BUILDING 3**





# **HERS Industrial Park**

### Mukilteo, Washington

#### HERS Industrial Park Building 5



Parking



# **HERS Industrial Park**

### Mukilteo, Washington

# HERS Industrial Park Building 6