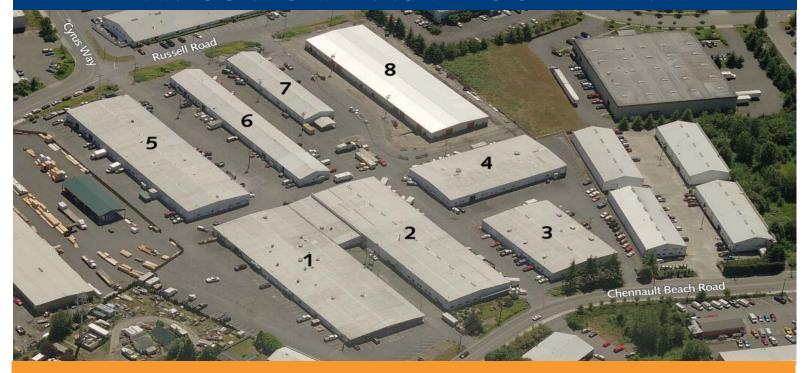

# HARBOUR POINTE-MUKILTEO SPDWY AREA

#### **FEATURES**

- Multi-Tenant industrial park in Mukilteo
- Located just off the Mukilteo Speedway
- 120/208 volt, 3-phase electrical power
- Dock and grade level loading
- Building 3 17,000 SF FOR SALE (\$1,700,000)
- Many spaces from 1,500 SF to 7,000 SF
- Aggressively priced at \$0.55 per square foot
- See reverse for floor plans and availabilities