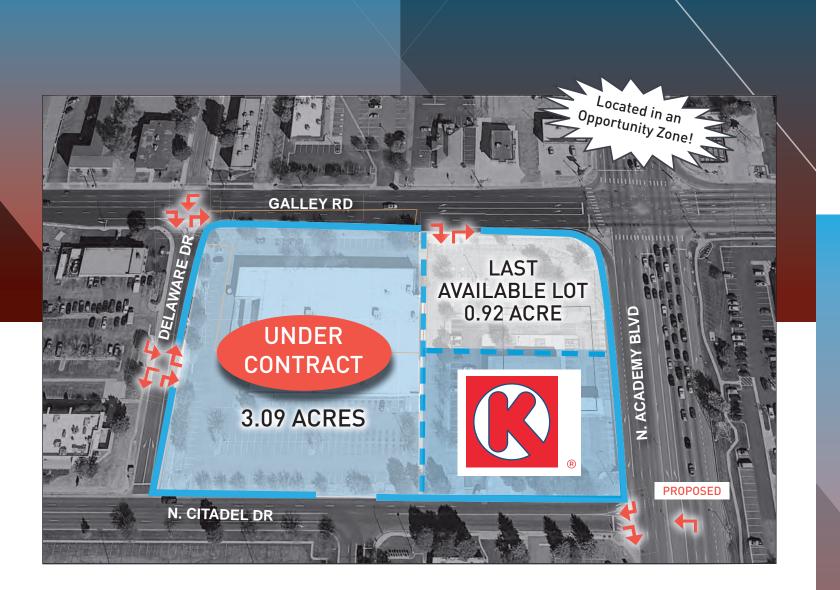

# REDEVELOPMENT Pad Sites for Ground Lease or Sale

3770 & 3730 N. Citadel Drive, Colorado Springs, CO 80909

## Pad Sales • Ground Lease • Build-to-Suit • Lease

- Redevelopment opportunity at this highly visible location!
- Up to 0.92 Acres on SWC of Galley Road and N. Academy Boulevard
- 3.09 Acre Pad: Under Contract
- 1.20 Acre Pad: SOLD Circle K
- 0.92 Acre Pad: Call Broker

#### Pricing

| 3.09 Acre Pad | Under Contract |
|---------------|----------------|
| 0.92 Acre Pad | Call Broker    |

© 2020 CBRE, Inc. All rights reserved. This information has been obtained from sources believed reliable, but has not been verified for accuracy or completeness. You should conduct a careful, independent investigation of the property and verify all information. Any reliance on this information is solely at your own risk. CBRE and the CBRE logo are service marks of CBRE, Inc. All other marks displayed on this document are the property of their respective owners, and the use of such logos does not imply any affiliation with or endorsement of CBRE. Photos herein are the property of their respective owners. Use of these images without the express written consent of the owner is prohibited.