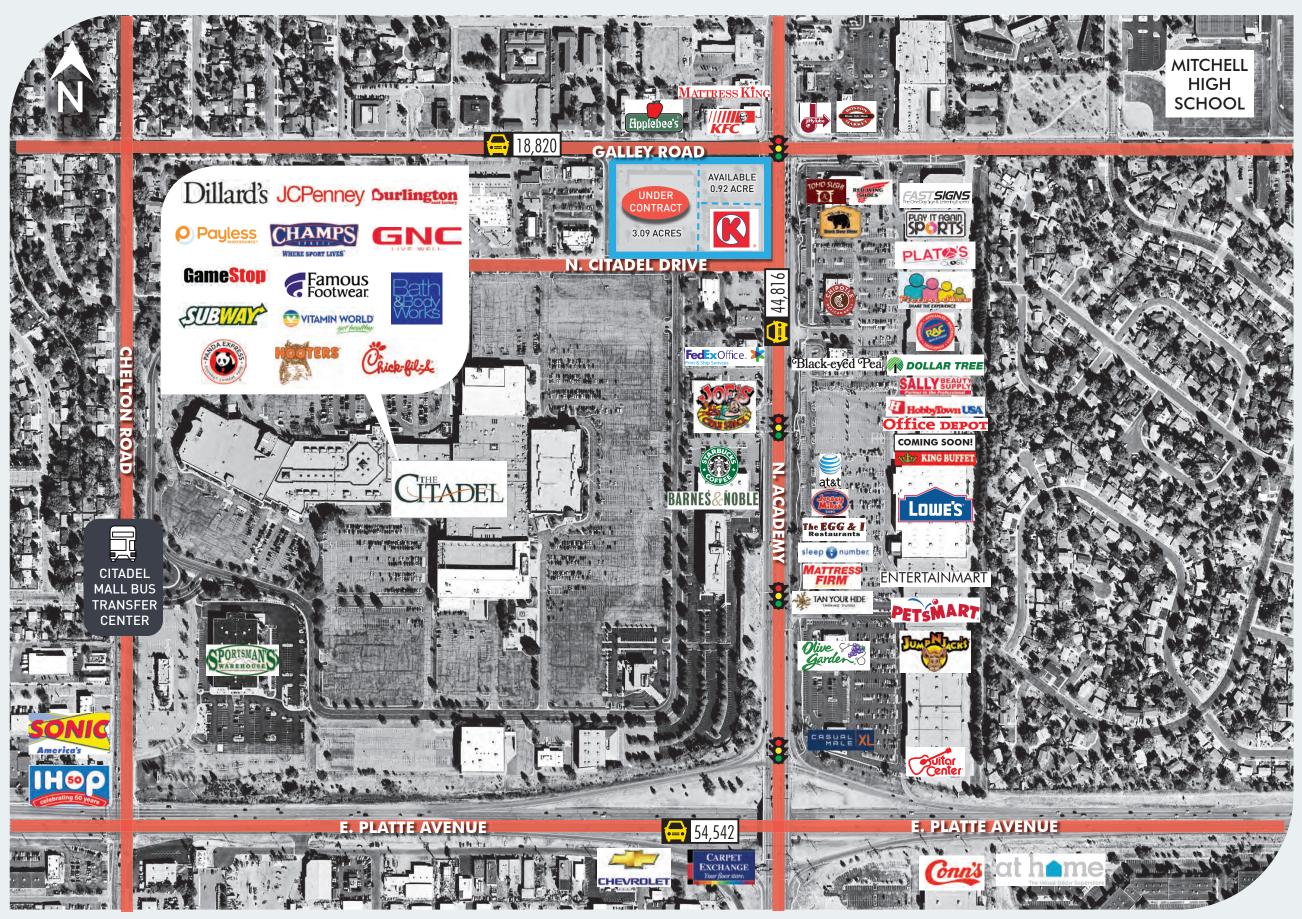

PATRICK KERSCHER

Senior Associate

+1 719 471 6045

patrick.kerscher@cbre.com

Citadel Mall and Citadel Crossing are located right across the street with many national and regional retail tenants and restaurants nearby.

This busy location has become a dual shopping area in the heart of Colorado Springs.

Convenient to public transportation, with easy access to downtown, and walkable amenities.

# **Trade Area**