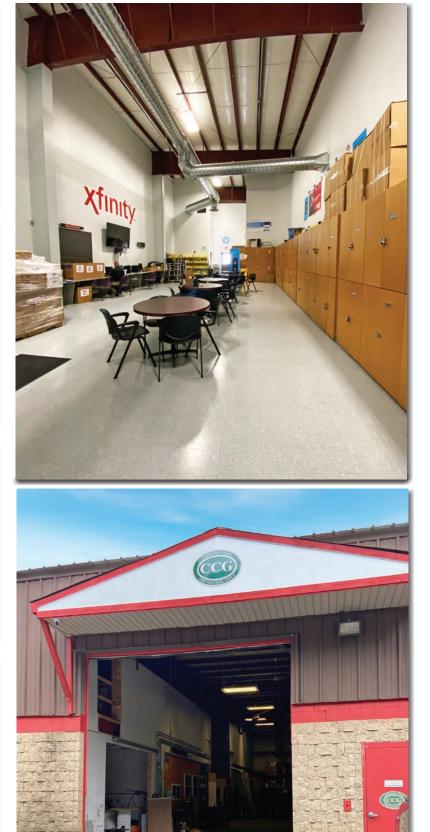

|
| TAXES (ESTIMATED)                | \$46,712.38 (2020)                                                                                                                                                                     |
| FINANCIALS                       | Inquire for details                                                                                                                                                                    |
| SALE PRICE                       | \$2,690,000                                                                                                                                                                            |









## PHOTO GALLERY











# FOR SALE | INDUSTRIAL/OFFICE BUILDING

334 CALEF HIGHWAY, EPPING, NEW HAMPSHIRE



## **CONTACT US**



### CHRISTIAN STALLKAMP Senior Broker

+1 603.570.2696 D +1 603.828.3818 C cstallkamp@boulos.com



#### KATHERINE GEMMECKE Associate

+1 603.570.2685 D +1 603.973.4256 C kgemmecke@boulos.com

©2020 Boulos Holdings, LLC d/b/a The Boulos Company. All rights reserved. This information has been obtained from sources believed reliable, but has not been verified for accuracy or completeness. You should conduct a careful, independent investigation of the property and verify all information. Any reliance on this information is solely at your own risk. The Boulos Company and The Boulos Company logo are service marks of The Boulos Company, Inc. and Boulos Holdings, LLC. All other marks displa