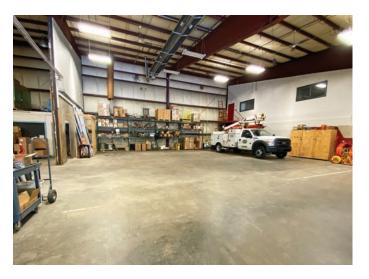

|
| TAXES (ESTIMATED)                | \$46,712.38 (2020)                                                                                                                                                                     |
| FINANCIALS                       | Inquire for details                                                                                                                                                                    |
| SALE PRICE                       | \$2,690,000                                                                                                                                                                            |









## PHOTO GALLERY











# FOR SALE | INDUSTRIAL/OFFICE BUILDING

334 CALEF HIGHWAY, EPPING, NEW HAMPSHIRE



## **CONTACT US**



### CHRISTIAN STALLKAMP Senior Broker

+1 603.570.2696 D +1 603.828.3818 C cstallkamp@boulos.com



#### KATHERINE GEMMECKE Associate

+1 603.570.2685 D +1 603.973.4256 C kgemmecke@boulos.com

©2020 Boulos Holdings, LLC d/b/a The Boulos Company. All rights reserved. This information has been obtained from sources believed reliable, but has not been verified for accuracy or completeness. You should conduct a careful, independent investigation of the property and verify all information. Any reliance on this information is solely at your own risk. The Boulos Company and The Boulos Company logo are service marks of The Boulos Company, Inc. and Boulos Holdi