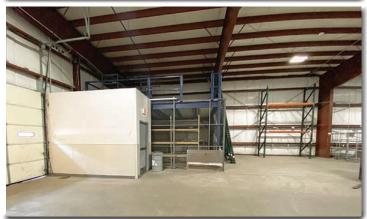

|
| TAXES (ESTIMATED)                | \$46,712.38 (2020)                                                                                                                                                                     |
| FINANCIALS                       | Inquire for details                                                                                                                                                                    |
| SALE PRICE                       | \$2,690,000                                                                                                                                                                            |









## PHOTO GALLERY











# FOR SALE | INDUSTRIAL/OFFICE BUILDING

334 CALEF HIGHWAY, EPPING, NEW HAMPSHIRE



## **CONTACT US**



### CHRISTIAN STALLKAMP Senior Broker

+1 603.570.2696 D +1 603.828.3818 C cstallkamp@boulos.com



#### KATHERINE GEMMECKE Associate

+1 603.570.2685 D +1 603.973.4256 C kgemmecke@boulos.com

©2020 Boulos Holdings, LLC d/b/a The Boulos Company. All rights reserved. This information has been obtained from sources believed reliable, but has not been verified for accuracy or completeness. You should conduct a careful, independent investigation of the property and verify all information. Any reliance on this information is solely at your own risk. The Boulos Company and The Boulos Company logo are service marks of The Boulos Company, Inc. and Boulos Holdings, LLC. All other marks di