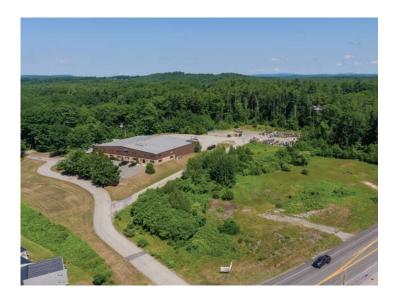

## **PROPERTY DETAILS**

The Boulos Company is pleased to present the investment or owner-occupied opportunity to purchase 334 Calef Highway, a 28,650± SF industrial/office building located in Epping New Hampshire. 14,000± SF office/warehouse, previously occupied by Comcast, available for immediate occupancy.

## **PROPERTY SUMMARY**

| <b>BUILDING SIZE</b>             | 28,650± SF                                                                                                                                                                             |
|----------------------------------|----------------------------------------------------------------------------------------------------------------------------------------------------------------------------------------|
| EXPANSION POTENTIAL              | Potential to add 16,000± SF of high-<br>bay warehouse space to existing<br>footprint                                                                                                   |
| LOT SIZE                         | 4.76± AC                                                                                                                                                                               |
| YEAR BUILT                       | 1997                                                                                                                                                                                   |
| AVAILABLE SPACE                  | 14,000± SF (available immediately)                                                                                                                                                     |
| CURRENT TENANT                   | Communications Construction Group,<br>LLC (CCG): 14,650± SF                                                                                                                            |
| CONSTRUCTION                     | Metal structural steel/stone masonry                                                                                                                                                   |
| ROOF                             | Metal                                                                                                                                                                                  |
| ELECTRICITY                      | CCG: 600 Amp / 220 V / 3 Phase<br>Vacant: 300 Amp / 220 V / 3 Phase                                                                                                                    |
| HEAT                             | CCG: Propane-fired radiant heat<br>(warehouse); Central HVAC (office)<br>Vacant: 7.5 Ton ground-mounted Rheem<br>package unit and Modine heaters<br>(warehouse); Central HVAC (office) |
| COOLING                          | CCG: Central HVAC (office)<br>Vacant: 7.5 Ton ground-mounted Rheem<br>package unit (warehouse); Central HVAC<br>(office)                                                               |
| WATER/SEWER                      | Public water, private septic<br>Public sewer connection possible                                                                                                                       |
| SITE & FLOOR PLANS               | Inquire for details                                                                                                                                                                    |
| SECURITY SYSTEM<br>(Vacant Unit) | Security cameras in place ready for equipment and hookup with provider.                                                                                                                |
| OVERHEAD DOORS                   | Two (2)                                                                                                                                                                                |
| LOADING DOCK                     | One (1)                                                                                                                                                                                |
| CEILING HEIGHTS                  | Up to 23'; Clear height of 15' - 19'                                                                                                                                                   |
| BOOK/PAGE                        | Book 6069, Page 2747                                                                                                                                                                   |
| ASSESSOR'S REFERENCE             | Map 23, Lot 89                                                                                                                                                                         |
| TAXES (ESTIMATED)                | \$46,712.38 (2020)                                                                                                                                                                     |
| FINANCIALS                       | Inquire for details                                                                                                                                                                    |
| SALE PRICE                       | \$2,690,000                                                                                                                                                                            |