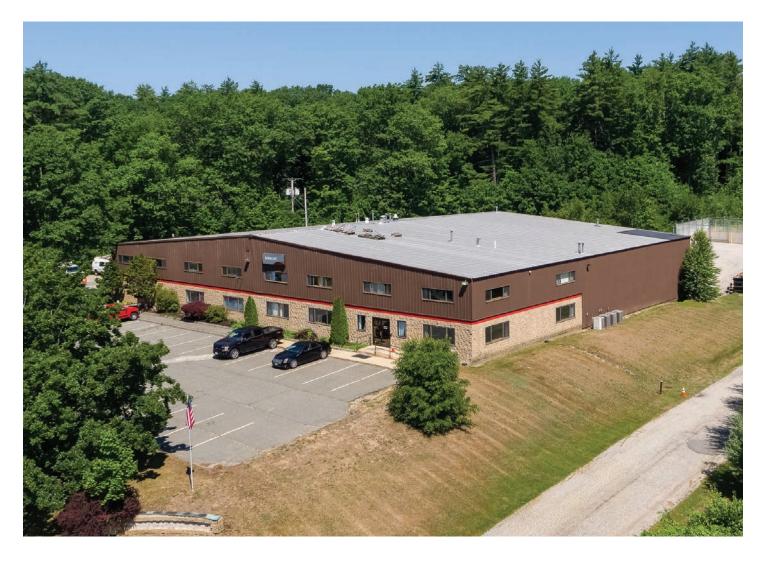

## **PROPERTY DETAILS**

The Boulos Company is pleased to present the investment or owner-occupied opportunity to purchase 334 Calef Highway, a 28,650± SF industrial/office building located in Epping New Hampshire. 14,000± SF office/warehouse, previously occupied by Comcast, available for immediate occupancy.

- Great fit for investors or an owner-occupied user with added tenant income
- Conveniently located close to Route 101
- SALE PRICE: \$2,690,000

334 CALEF HIGHWAY, EPPING, NEW HAMPSHIRE

## **PROPERTY SUMMARY**

| <b>BUILDING SIZE</b>             | 28,650± SF                                                                                                                                                                             |
|----------------------------------|----------------------------------------------------------------------------------------------------------------------------------------------------------------------------------------|
| EXPANSION POTENTIAL              | Potential to add 16,000± SF of high-<br>bay warehouse space to existing<br>footprint                                                                                                   |
| LOT SIZE                         | 4.76± AC                                                                                                                                                                               |
| YEAR BUILT                       | 1997                                                                                                                                                                                   |
| AVAILABLE SPACE                  | 14,000± SF (available immediately)                                                                                                                                                     |
| CURRENT TENANT                   | Communications Construction Group,<br>LLC (CCG): 14,650± SF                                                                                                                            |
| CONSTRUCTION                     | Metal structural steel/stone masonry                                                                                                                                                   |
| ROOF                             | Metal                                                                                                                                                                                  |
| ELECTRICITY                      | CCG: 600 Amp / 220 V / 3 Phase<br>Vacant: 300 Amp / 220 V / 3 Phase                                                                                                                    |
| HEAT                             | CCG: Propane-fired radiant heat<br>(warehouse); Central HVAC (office)<br>Vacant: 7.5 Ton ground-mounted Rheem<br>package unit and Modine heaters<br>(warehouse); Central HVAC (office) |
| COOLING                          | CCG: Central HVAC (office)<br>Vacant: 7.5 Ton ground-mounted Rheem<br>package unit (warehouse); Central HVAC<br>(office)                                                               |
| WATER/SEWER                      | Public water, private septic<br>Public sewer connection possible                                                                                                                       |
| SITE & FLOOR PLANS               | Inquire for details                                                                                                                                                                    |
| SECURITY SYSTEM<br>(Vacant Unit) | Security cameras in place ready for equipment and hookup with provider.                                                                                                                |
| OVERHEAD DOORS                   | Two (2)                                                                                                                                                                                |
| LOADING DOCK                     | One (1)                                                                                                                                                                                |
| CEILING HEIGHTS                  | Up to 23'; Clear height of 15' - 19'                                                                                                                                                   |
| BOOK/PAGE                        | Book 6069, Page 2747                                                                                                                                                                   |
| ASSESSOR'S REFERENCE             | Map 23, Lot 89                                                                                                                                                                         |
| TAXES (ESTIMATED)                | \$46,712.38 (2020)                                                                                                                                                                     |
| FINANCIALS                       | Inquire for details                                                                                                                                                                    |
| SALE PRICE                       | \$2,690,000                                                                                                                                                                            |