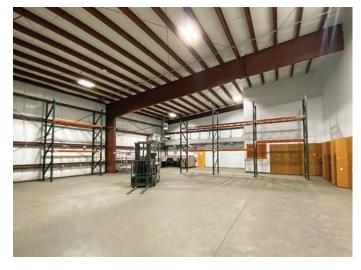

|
| TAXES (ESTIMATED)                | \$46,712.38 (2020)                                                                                                                                                                     |
| FINANCIALS                       | Inquire for details                                                                                                                                                                    |
| SALE PRICE                       | \$2,690,000                                                                                                                                                                            |









## PHOTO GALLERY











# FOR SALE | INDUSTRIAL/OFFICE BUILDING

334 CALEF HIGHWAY, EPPING, NEW HAMPSHIRE



## **CONTACT US**



### CHRISTIAN STALLKAMP Senior Broker

+1 603.570.2696 D +1 603.828.3818 C cstallkamp@boulos.com



#### KATHERINE GEMMECKE Associate

+1 603.570.2685 D +1 603.973.4256 C kgemmecke@boulos.com

©2020 Boulos Holdings, LLC d/b/a The Boulos Company. All rights reserved. This information has been obtained from sources believed reliable, but has not been verified for accuracy or completeness. You should conduct a careful, independent investigation of the property and verify all information. Any reliance on this information is solely at your own risk. The Boulos Company and The Boulos Company logo are service marks of The Boulos Company, Inc. and Boulos Hol