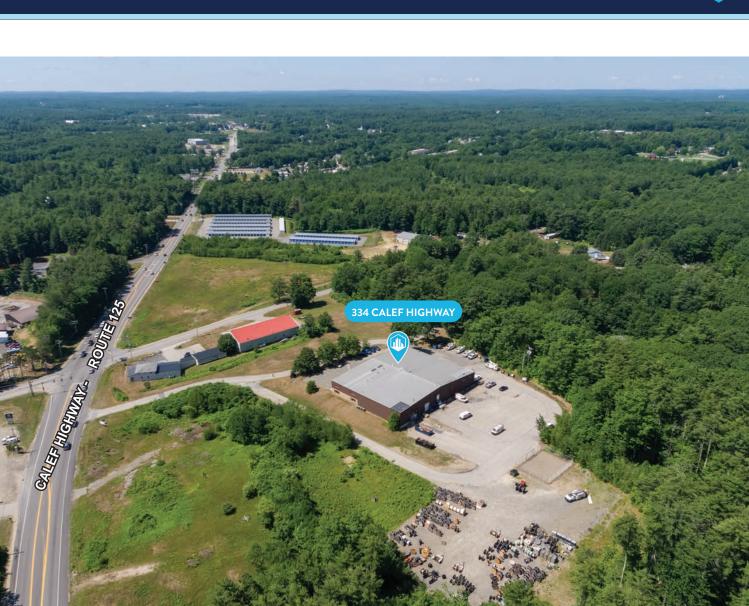

## **PROPERTY DETAILS**

The Boulos Company is pleased to present the investment or owner-occupied opportunity to purchase 334 Calef Highway, a 28,650± SF industrial/office building located in Epping New Hampshire. 14,000± SF office/warehouse, previously occupied by Comcast, available for immediate occupancy.

- Great fit for investors or an owner-occupied user with added tenant income
- Conveniently located close to Route 101
- SALE PRICE: \$2,690,000

334 CALEF HIGHWAY, EPPING, NEW HAMPSHIRE