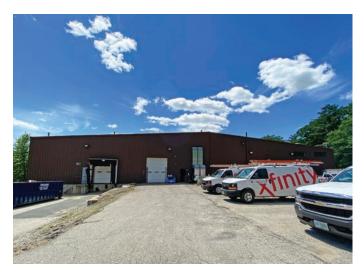

## **PROPERTY DETAILS**

The Boulos Company is pleased to present the investment or owner-occupied opportunity to purchase 334 Calef Highway, a 28,650± SF industrial/office building located in Epping New Hampshire. 14,000± SF office/warehouse, previously occupied by Comcast, available for immediate occupancy.

- Great fit for investors or an owner-occupied user with added tenant income
- Conveniently located close to Route 101
- SALE PRICE: \$2,690,000

334 CALEF HIGHWAY, EPPING, NEW HAMPSHIRE