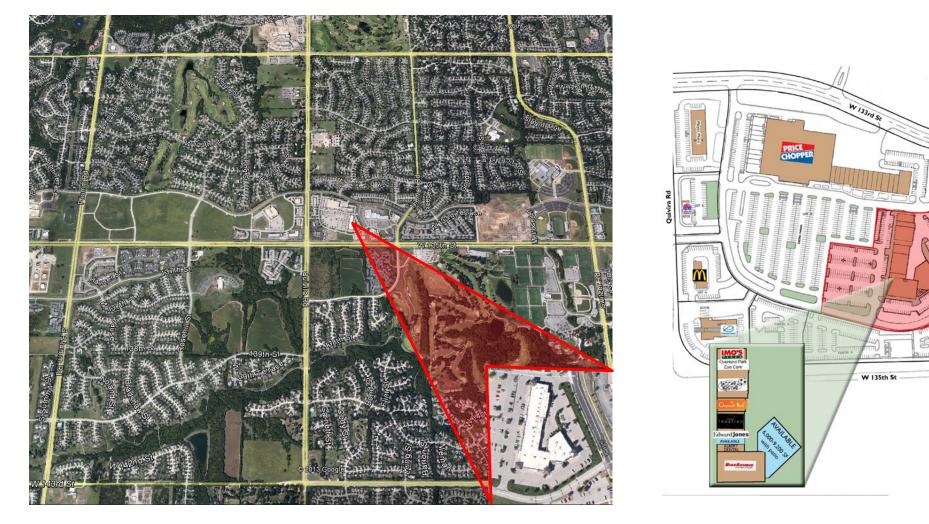

## **PROPERTY FEATURES**

- Enjoys an excellent location at 135th & Quivira
- Shadow-anchored by a 70,000 ± SF Price Chopper
- Join BikeSource, Soccer Master, Imo's Pizza, Orange Leaf, and many others

| DEMOGRAPHICS             | 1 MILE    | 3 MILE    | 5 MILE    |
|--------------------------|-----------|-----------|-----------|
| ESTIMATED<br>POPULATION  | 8,953     | 93,278    | 224,823   |
| EST. HOUSEHOLD<br>INCOME | \$142,962 | \$117,093 | \$109,483 |

| BUILDING FEATURES |           |  |
|-------------------|-----------|--|
| ZONING            | Retail    |  |
| TOTAL AVAILABLE   | 9,200± SF |  |
| LEASE TYPE        | NNN       |  |

For more information, please contact: