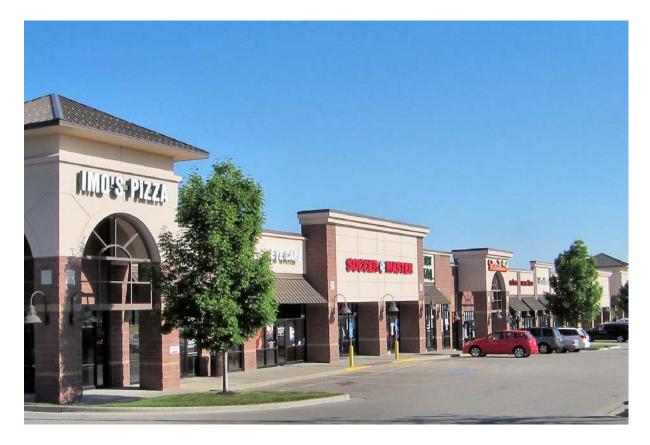

## **PROPERTY FEATURES**

- Enjoys an excellent location at 135th & Quivira
- Shadow-anchored by a 70,000 ± SF Price Chopper
- Join BikeSource, Soccer Master, Imo's Pizza, Orange Leaf, and many others

| DEMOGRAPHICS             | 1 MILE    | 3 MILE    | 5 MILE    |
|--------------------------|-----------|-----------|-----------|
| ESTIMATED<br>POPULATION  | 8,953     | 93,278    | 224,823   |
| EST. HOUSEHOLD<br>INCOME | \$142,962 | \$117,093 | \$109,483 |