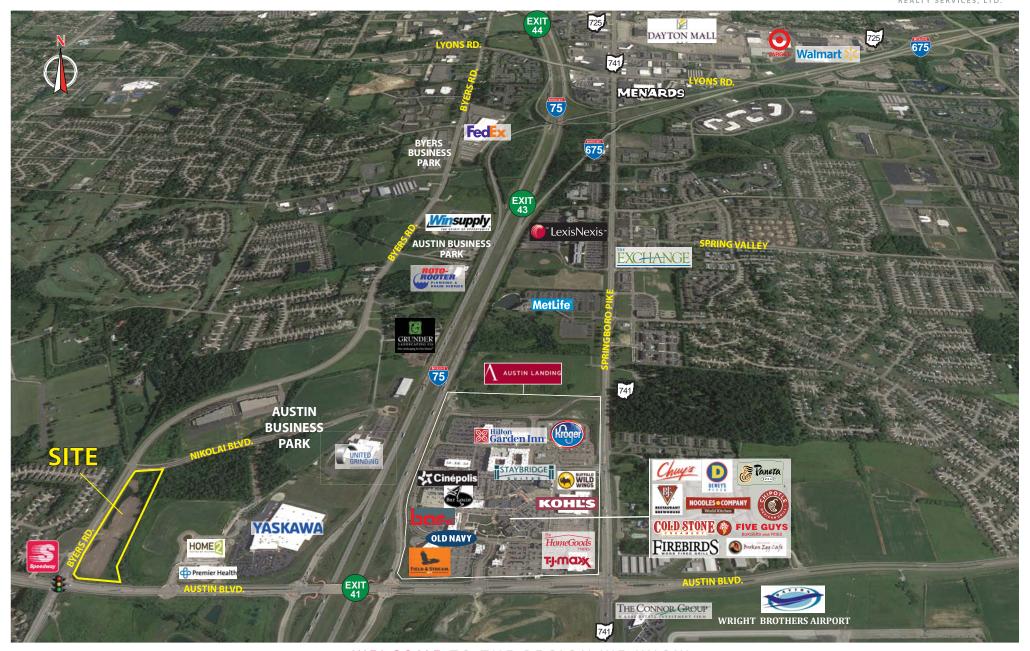

## PRE-LEASING SHOPPES AT AUSTIN CENTER WEST

Miamisburg, Ohio 45342

- 1,400 6,000 SF FOR LEASE in new 6,000 SF retail center
- STRATEGICALLY LOCATED on Byers Road just 1/2 mile west of the I-75/Austin Blvd. interchange (Exit 41), southwest Ohio's newest I-75 commercial corridor between Dayton and Cincinnati
- IMMEDIATE HIGHWAY ACCESS TO 1-75 & 1-675
- SITUATED NEXT TO NEWLY DEVELOPED Miami Valley Hospital/Premier Health 12-bed, 24-hour Emergency Center, and a 106-suite Home 2 Suites by Hilton due to open in November, 2019
- ADJACENT TO AUSTIN BUSINESS PARK currently occupied by over 20 companies including distribution centers for FedEx and WinSupply, and the US headquarters of Yaskawa Motoman Robotics. Park developers have expansion plans for an additional 50 acres and 10 buildings that will add another 500,000 SF
- STRONG DEMOGRAPHIC & HIGH GROWTH AREA