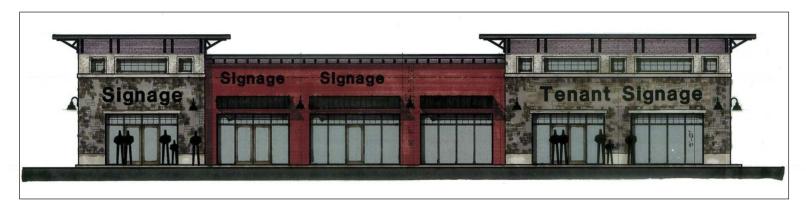

## PRE-LEASING SHOPPES AT AUSTIN CENTER WEST

Miamisburg, Ohio 45342

- 1,400 6,000 SF FOR LEASE in new 6,000 SF retail center
- STRATEGICALLY LOCATED on Byers Road just 1/2 mile west of the I-75/Austin Blvd. interchange (Exit 41), southwest Ohio's newest I-75 commercial corridor between Dayton and Cincinnati
- IMMEDIATE HIGHWAY ACCESS TO 1-75 & 1-675
- SITUATED NEXT TO NEWLY DEVELOPED Miami Valley Hospital/Premier Health 12-bed, 24-hour Emergency Center, and a 106-suite Home 2 Suites by Hilton due to open in November, 2019
- ADJACENT TO AUSTIN BUSINESS PARK currently occupied by over 20 companies including distribution centers for FedEx and WinSupply, and the US headquarters of Yaskawa Motoman Robotics. Park developers have expansion plans for an additional 50 acres and 10 buildings that will add another 500,000 SF
- STRONG DEMOGRAPHIC & HIGH GROWTH AREA