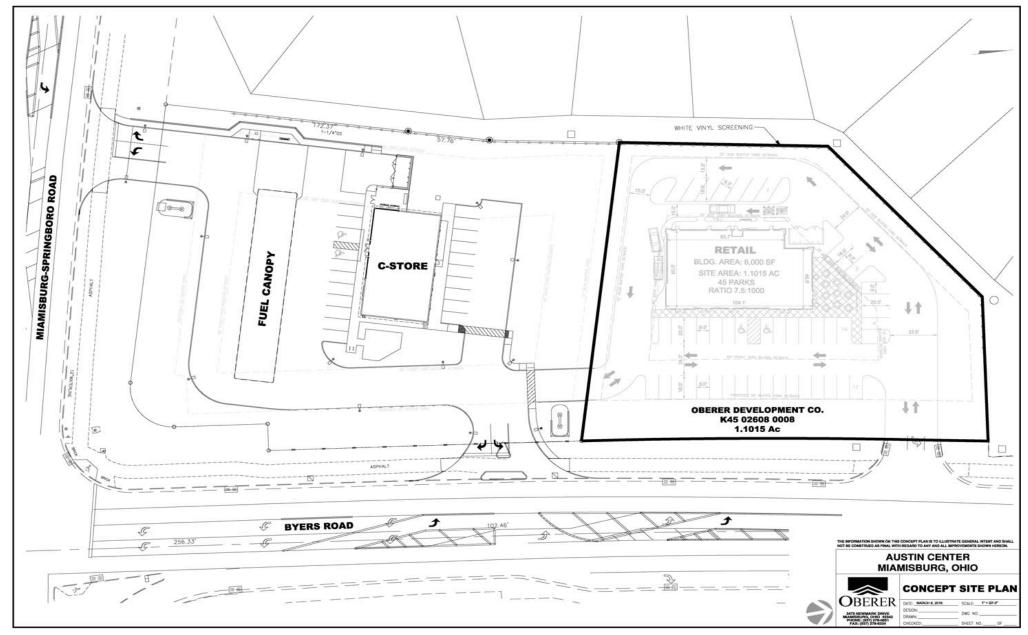

open in November, 2019
- ADJACENT TO AUSTIN BUSINESS PARK currently occupied by over 20 companies including distribution centers for FedEx and WinSupply, and the US headquarters of Yaskawa Motoman Robotics. Park developers have expansion plans for an additional 50 acres and 10 buildings that will add another 500,000 SF
- STRONG DEMOGRAPHIC & HIGH GROWTH AREA

| 2018 DEMOGRAPHICS | 1 mile   | 3 mile   | 5 mile   |
|-------------------|----------|----------|----------|
| POPULATION        | 3,195    | 45,096   | 122,541  |
| TOTAL EMPLOYEES   | 1,232    | 30,742   | 65,146   |
| HH INCOME         | \$84,342 | \$98,993 | \$90,697 |

CALL DANIELLE KUEHNLE at 937-910-0851 for more information



## **PRE-LEASING**

## SHOPPES AT AUSTIN CENTER WEST

Miamisburg, Ohio 45342

**CONCEPT PLAN** 





## **PRE-LEASING**SHOPPES AT AUSTIN CENTER WEST

OBERER

Miamisburg, Ohio 45342