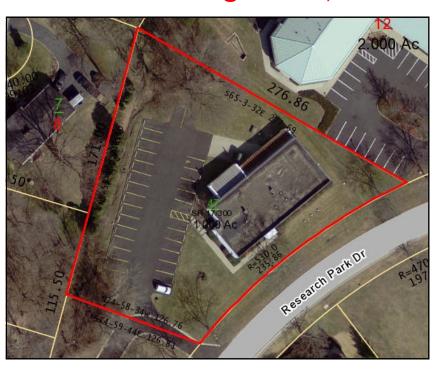

### 1395 Research Park Dr. Beavercreek, OH

6,200+ sf building, formerly used as optical company corporate office, optical lab space and retail optical shop. 7-9 offices, reception area, 2 open/flex areas, 3 restrooms, break room/kitchenette and storage areas. Reconfiguration possible. 26 primary parking spaces with overflow spaces available. Located just off Dayton-Xenia

Road near Beavercreek Post Office, City Hall and Police Department. Easy access to US 35.