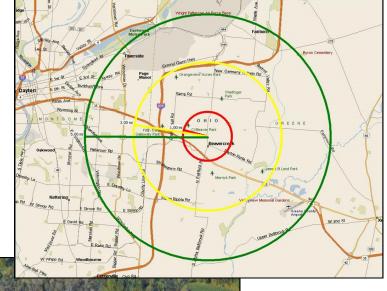

### **AREA MAPS**

The subject property is located directly off one of the major thoroughfares in Beaver-creek .The location provides easy access to many amenities as well as close proximity to Interstate 675, Wright Patterson Air Force Base, Mall at Fairfield Commons and State Route 35.