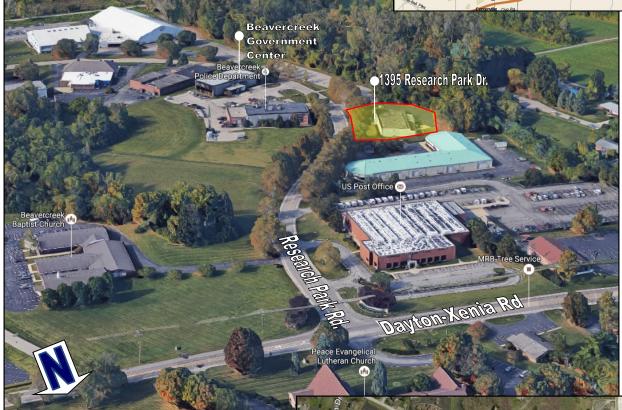

### 1395 Research Park Dr. Beavercreek, OH

6,200+ sf building, formerly used as optical company corporate office, optical lab space and retail optical shop. 7-9 offices, reception area, 2 open/flex areas, 3 restrooms, break room/kitchenette and storage areas. Reconfiguration possible. 26 primary parking spaces with overflow spaces available. Located just off Dayton-Xenia

Road near Beavercreek Post Office, City Hall and Police Department. Easy access to US 35.

### **AREA MAPS**

The subject property is located directly off one of the major thoroughfares in Beaver-creek .The location provides easy access to many amenities as well as close proximity to Interstate 675, Wright Patterson Air Force Base, Mall at Fairfield Commons and State Route 35.