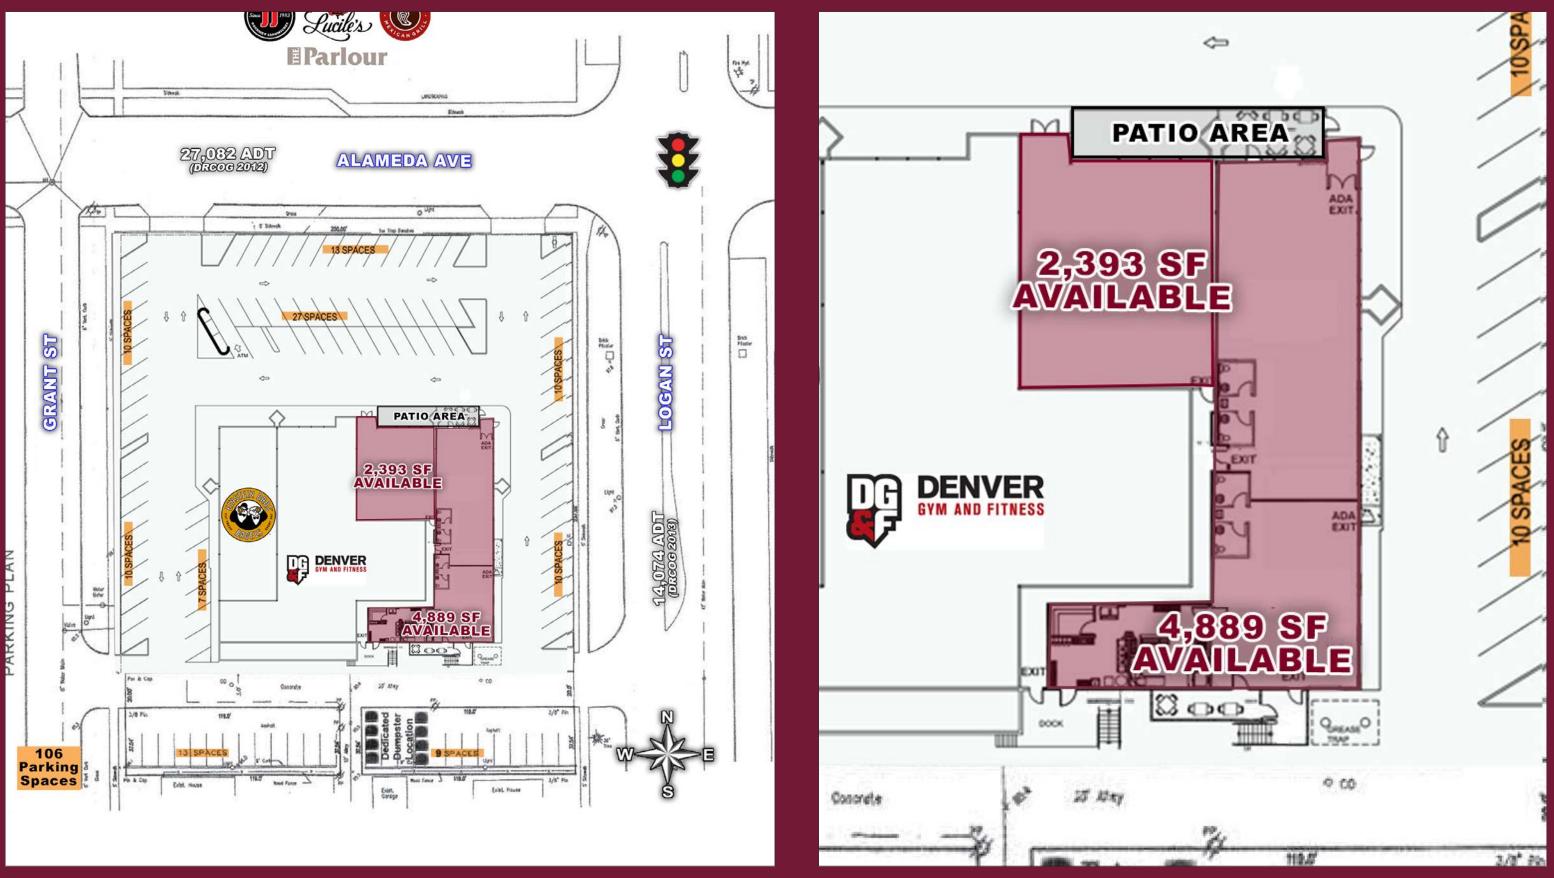

#### INFORMATION

- Available space: 4,889 SF (south end cap), 2,393 SF spaces can be combined
- \$35.00 + \$11.01 NNN
- New storefront and façade on 2,400 SF end cap
- National coffee user leasing the north end cap

#### TRAFFICCOUNTS

On Alameda Ave west of Logan St 27,082 cars/day

On Logan St south of Alameda Ave 14,074 cars/day\* Source: DRCOG 2012, \*2013

5570 DTC Parkway, Suite 100 | Greenwood Village, CO 80111 | 303.534.0900 Fax: 303.831.1333 | www.sullivanhayes.com