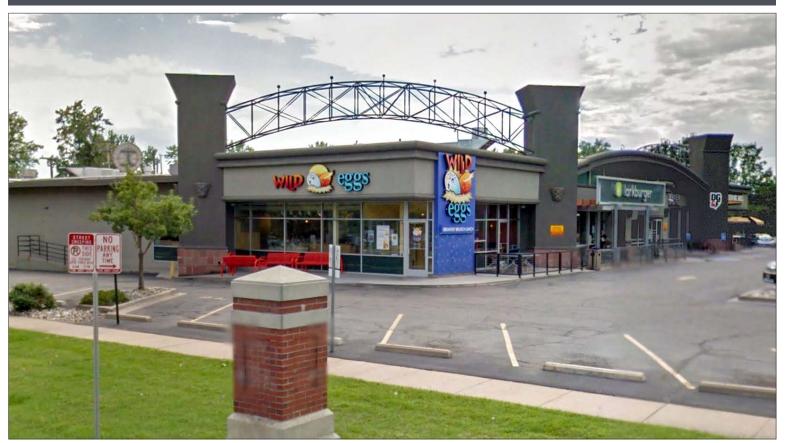

## SWC Alameda Ave & Logan St - Restaurant Opportunity

#### INFORMATION

- Available space: 4,889 SF (south end cap), 2,393 SF spaces can be combined
- \$35.00 + \$11.01 NNN
- New storefront and façade on 2,400 SF end cap
- National coffee user leasing the north end cap

#### 300 ALAMEDA AVENUE | DENVER, COLORADO 80209