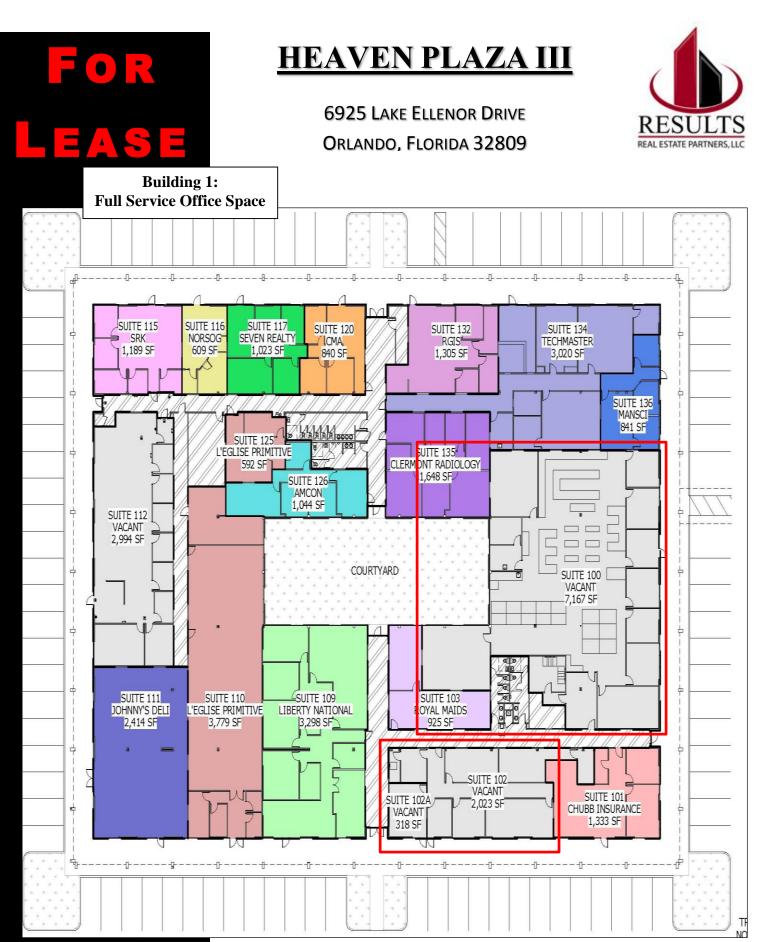

> 407.647.0200 *main* 407.647.0205 *fax*

www.ResultsREPartners.com

- Building 1: Full Service Office Building with suites ranging from 2,023 SF (102) 7,167 SF (100) at rates from \$14 (net of Jan) (Core factor will be added to Building 1)
  Buildings 2-6 are Office/Flex Building with separate utilities Rates ranging from \$12-14 PSF Modified Gross
- Building 2: Fully Leased
- Building 3: 12,600 SF Office/Flex Suite B: 6,000 SF +/- Available
- Building 4: 18,400 SF Office/Flex (Can Subdivide)
  - Building 5:15,600 SF Office/Flex Suite 500:2,595 SF +/- AvailableSuite 501:3,900 SF +/- AvailableBuilding 6:Fully Leased

Note, spaces shown here do not include the core factor