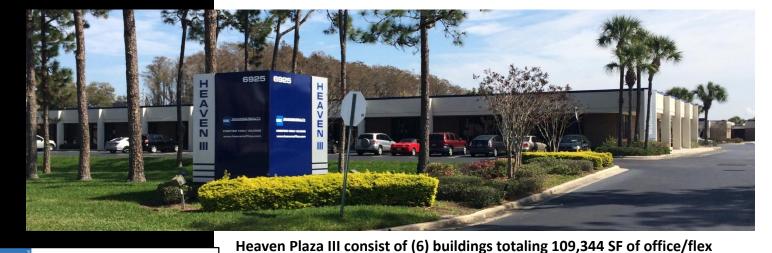

### HEAVEN PLAZA III

6925 LAKE ELLENOR DRIVE ORLANDO, FLORIDA 32809

Owned and managed by **MAXKING REALTY, LTD** 

## PROPERTY HIGHLIGHTS

space located in Orlando Central Park. 1 Full Service office building and 5

flex buildings located on 8.8 Acres of Industrial Zoned Land (I-2/I-3).

- Units ranging from 2,500 SF to an entire building totaling 18,400 SF
- Full service office options or office flex options on modified gross leases.
- Perfect for medical, training facilities, call centers, general office uses
- Owner will modify space and amortize improvements for credit tenants
  - 4.5/1000 parking ratios or 492 spaces
- Covered access from building to building
- 24/7 Video surveillance viewable on any smart device
- Flexible landlord with flexible lease terms
- SW Orlando location close to Sand Lake Road, Beachline (528), Turnpike, John Young Pkwy (529), Orange Blossom Trail (441) and easy access to Interstate 4.
- Building 1: Office Space: \$14.00 Full Service Net of Janitorial
- Buildings 2-5: Office Flex Space: \$12-14 Modified Gross