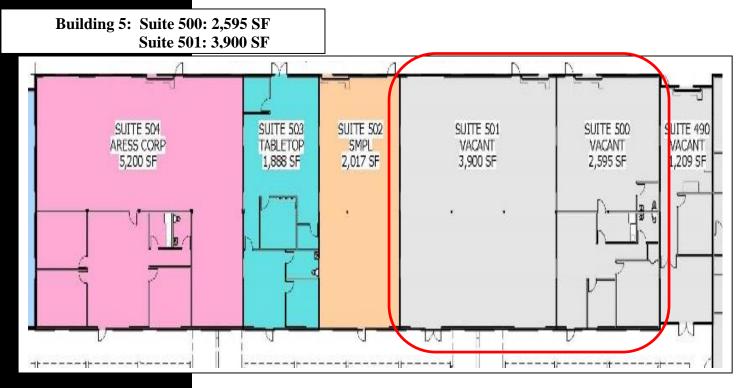

> 407.647.0200 *main* 407.647.0205 *fax*

www.ResultsREPartners.com

- Building 1: Full Service Office Building with suites ranging from 2,023 SF (102) 7,167 SF (100) at rates from \$14 (net of Jan) (Core factor will be added to Building 1)
  Buildings 2-6 are Office/Flex Building with separate utilities Rates ranging from \$12-14 PSF Modified Gross
- Building 2: Fully Leased
- Building 3: 12,600 SF Office/Flex Suite B: 6,000 SF +/- Available
- Building 4: 18,400 SF Office/Flex (Can Subdivide)
  - Building 5:15,600 SF Office/Flex Suite 500:2,595 SF +/- AvailableSuite 501:3,900 SF +/- AvailableBuilding 6:Fully Leased

Note, spaces shown here do not include the core factor