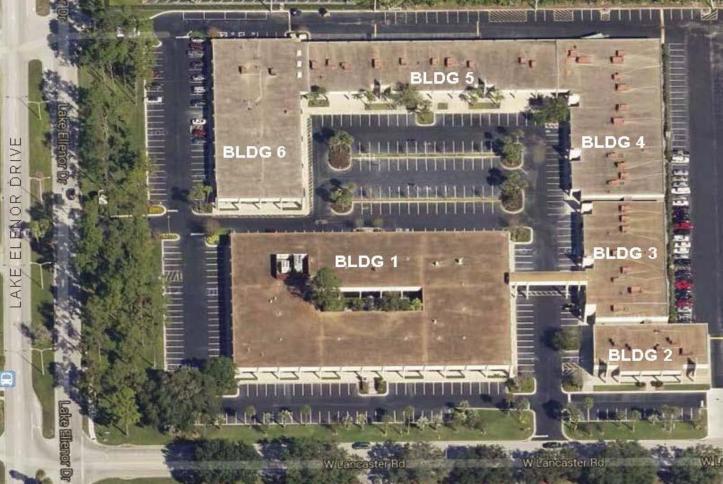

> 407.647.0200 *main* 407.647.0205 *fax*

www.ResultsREPartners.com

- Building 1: Full Service Office Building with suites ranging from 2,023 SF (102) 7,167 SF (100) at rates from \$14 (net of Jan) (Core factor will be added to Building 1)
  Buildings 2-6 are Office/Flex Building with separate utilities Rates ranging from \$12-14 PSF Modified Gross
- Building 2: Fully Leased
- Building 3: 12,600 SF Office/Flex Suite B: 6,000 SF +/- Available
- Building 4: 18,400 SF Office/Flex (Can Subdivide)
  - Building 5:15,600 SF Office/Flex Suite 500:2,595 SF +/- AvailableSuite 501:3,900 SF +/- AvailableBuilding 6:Fully Leased

Note, spaces shown here do not include the core factor