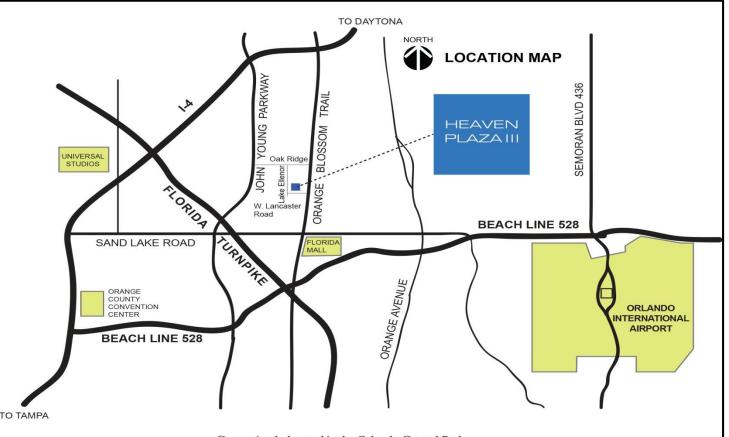

### 6925 LAKE ELLENOR DRIVE ORLANDO, FLORIDA 32809

Conveniently located in the Orlando Central Park.

Less than 10 blocks from I-4, The Florida Turnpike on/off ramp, 528, OBT, Sand Lake Road and The Florida Mall.

3 miles from the Orlando International Airport, 1 mile from the Convention Center.

Vincent F. Wolle, CCIM, SIOR 407.448.1823 *mobile* CREManager@Gmail.com

<u>Results Real Estate Partners, LLC</u> Licensed Commercial Real Estate Brokers 108 Commerce Street, Suite 200 Lake Mary, Florida 32746