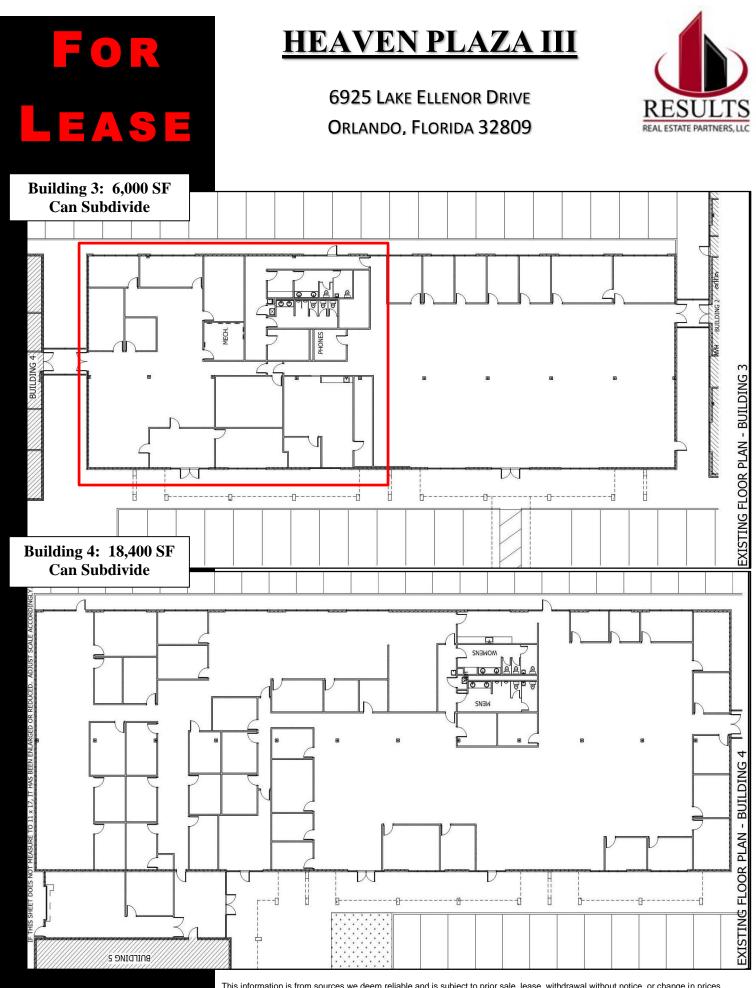

> 407.647.0200 *main* 407.647.0205 *fax*

www.ResultsREPartners.com

- Building 1: Full Service Office Building with suites ranging from 2,023 SF (102) 7,167 SF (100) at rates from \$14 (net of Jan) (Core factor will be added to Building 1)
  Buildings 2-6 are Office/Flex Building with separate utilities Rates ranging from \$12-14 PSF Modified Gross
- Building 2: Fully Leased
- Building 3: 12,600 SF Office/Flex Suite B: 6,000 SF +/- Available
- Building 4: 18,400 SF Office/Flex (Can Subdivide)
  - Building 5:15,600 SF Office/Flex Suite 500:2,595 SF +/- AvailableSuite 501:3,900 SF +/- AvailableBuilding 6:Fully Leased

Note, spaces shown here do not include the core factor